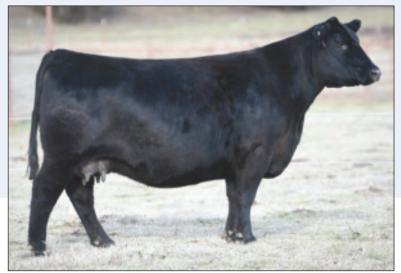

Spruce Mtn Isabel 8624 - Donor Dam of Lots 1A, 1B and 1C

The donor dam of Lots 1A, 1B and 1C, is a direct daughter of the prolific Spruce Mountain Ranch donor Isabel C270 sired by the popular and proven outcross sire, Confidence Plus. The dam of Isabel 8624 is a direct daughter of the legendary Baldridge and Dixie Valley Ranch herd sire maker, Isabel Y69, and full siblings include: the \$580,000 record-selling Colonel C251 and the \$660,000 valued now-deceased Spruce Mountain Ranch and Express Ranches donor, Isabel C235, the grandam of Lots 2 and 3.

Lot 1A, K91, is a low-birth and carcass daughter of the foundation Belle Point Isabel sired by the most popular sire in the Grimmius Cattle Company roster, Salvation.

Lots 1B and 1C present Isabel 8624 mated to Clarity for muscle, stoutness and power and elite \$C!