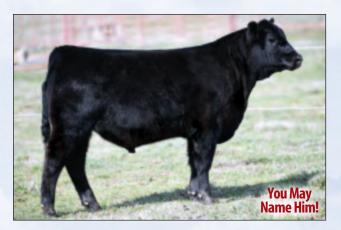

# Scoruc Herd Sire Prospect

BPR Iconic K221 - Lot 19

Bull \*20233474

## **BPR Iconic K221**

You May Name Him!

Tattoo: K221

Birth Date: 11-18-2021 \*Musgrave 316 Stunner \*DB Iconic G95 19611994 \*DB Ms Discovery D13

**ANGUS**GS

+\*DCF Lucy 5544 18099299

Top 5% \$B

#\*V A R Generation 2100 +\*44 Lucv 1297