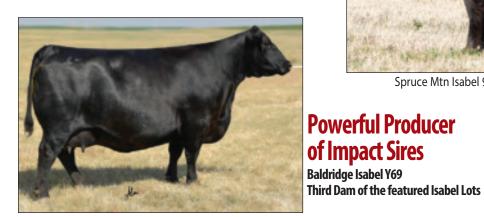

Spruce Mtn Isabel 8624 - Donor Dam of Lots 1A, 1B and 1C

The donor dam of Lots 1A, 1B and 1C, is a direct daughter of the prolific Spruce Mountain Ranch donor Isabel C270 sired by the popular and proven outcross sire, Confidence Plus. The dam of Isabel 8624 is a direct daughter of the legendary Baldridge and Dixie Valley Ranch herd sire maker, Isabel Y69, and full siblings include: the \$580,000 record-selling Colonel C251 and the \$660,000 valued now-deceased Spruce Mountain Ranch and Express Ranches donor, Isabel C235, the grandam of Lots 2 and 3.