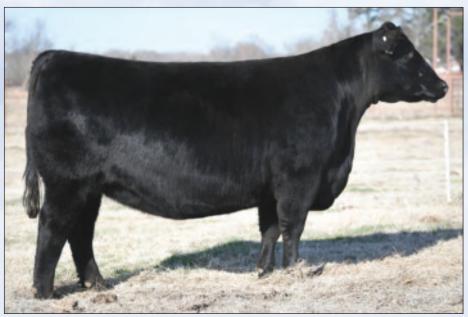

Spruce Mtn Isabel 8624 - Donor Dam of Lots 1A, 1B and 1C

The donor dam of Lots 1A, 1B and 1C, is a direct daughter of the prolific Spruce Mountain Ranch donor Isabel C270 sired by the popular and proven outcross sire, Confidence Plus. The dam of Isabel 8624 is a direct daughter of the legendary Baldridge and Dixie Valley Ranch herd sire maker, Isabel Y69, and full siblings include: the \$580,000 record-selling Colonel C251 and the \$660,000 valued now-deceased Spruce Mountain Ranch and Express Ranches donor, Isabel C235, the grandam of Lots 2 and 3.

Lot 1A, K91, is a low-birth and carcass daughter of the foundation Belle Point Isabel sired by the most popular sire in the Grimmius Cattle Company roster, Salvation.

Lots 1B and 1C present Isabel 8624 mated to Clarity for muscle, stoutness and power and elite \$C!