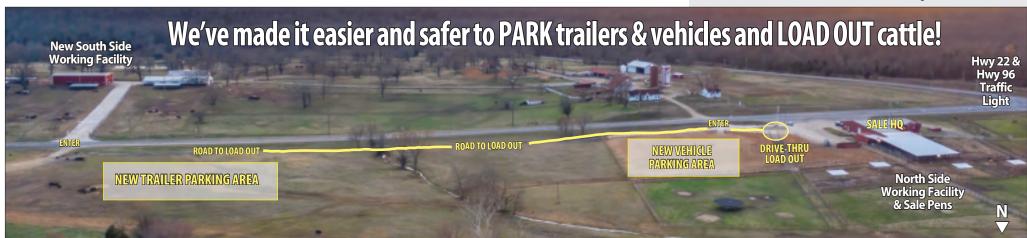

% Claw |         | Top 25% Angle |  |  |  |
| Top 159            | % \$C | Top 15% | SC           | Top 20° | % Marb       | Top 25% | 6 Doc         |  |  |  |

Top 25% \$AxH





Hoover Entice V125 - \*19496755 MOGCK Entice x Blckp Empress Ellston S117, by Baldridge 38 Special Bred by Hoover Angus, Ellston, Iowa

#### Purchased by Belle Point Ranch in February, 2020

"Nicely built, powerful bull, lots of body without sacrificing frame. He is a big-topped, big-hipped, meaty bull. Dam S117 was a first calf heifer and what an excellent job she did! She is a 6th generation daughter of the famed C57. Save all the daughters this guy makes! He should sire excellent females with good dispositions, excellent udders and pleasing phenotype." - Landi McFarland-Livingston Hoover Angus, Ellston, Iowa







MGR Rita 8003 - Lot 62

MGR Rita 8003 has a solid pedigree with significant TOP 1% EPDs and she's positively oozing with EYE APPEAL! Plus, you're gonna take along her ANGUS BULL (\$\$\$) by Maverick 948.

This is like PAY DAY!



Poss Maverick 948 - Sire of Lot 62A and Lot 65A

# These SPRING PAIRS give "going green" a new meaning. Put 'em on the green GRASS that's poppin' up all over and they're sure to GROW into some green in your POCKET!

(Now, there's a REGENERATIVE AGRICULTURE outcome that all of us can embrace — and we've given you a new mantra in the footnotes to manifest it!)

#### 62 MGR Rita 8003

#\*Sitz Upward 307R #\*Plattemere Weigh Up K360

#Barbara of Plattemere 337

i50K

+\*MGR Rita 4105 18156924 #\*A A R Ten X 7008 S A +MGR Rita 1051 Cow \*19159159 Tattoo: 8 #\*Con