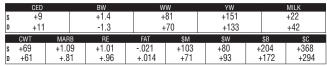

### **Connealy Clarity Sexed Semen**

Bull \*19555171

Birth Date: 02-08-2019

#K C F Bennett Homestead

Cherry Creek Land Grant

18863391

Cherry Crk Eva B27 M

**ANGUS**GS

#\*Connealy Confidence Plus

\*Breshie of Conanga 6988 Brelly of Conanga 367 K C F Bennett Energizer #K C F Miss Quality P164 #\*KG Solution 0018 #Cherry Crk Eva 2145 M

#\*Connealy Confidence 0100 #+\*PA Power Tool 9108 Breska of Conanga 1195

| CED    |              | BW     | V     | /W      | YW     |         | MILK    |  |  |
|--------|--------------|--------|-------|---------|--------|---------|---------|--|--|
| +9     |              | +1.4   |       | -81     | +151   |         | +22     |  |  |
| CWT    | MARB         | RE     | FAT   | \$M     | \$W    | \$B     | \$C     |  |  |
| +69    | +1.09        | +1.01  | 021   | +103    | +80    | +204    | +368    |  |  |
|        | PROVEN MALES |        |       |         |        |         |         |  |  |
| Top 1% | \$AxH        | Top 1% | RADG  | Top 3%  | YW     | Top 15% | 6 \$W   |  |  |
| Top 1% | \$B          | Top 2% | \$AxJ | Top 5%  | CWT    | Top 15% | 6 Claw  |  |  |
| Top 1% | \$C          | Top 2% | \$F   | Top 5%  | REA    | Top 15% | 6 Fat   |  |  |
| Top 1% | \$M          | Top 2% | HPreg | Top 5%  | WW     | Top 25% | 6 Angle |  |  |
| Top 1% | Doc          | Top 3% | \$G   | Top 10% | 6 Marb | ·       |         |  |  |

#### **Offering 3 Units Sexed Female Semen**

is not what something COSTS. It is what it's WORTH.