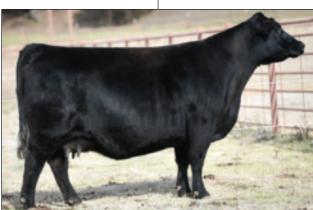

Spruce Mtn Isabel 8624 - Donor Dam of Lots 1A, 1B and 1C

The donor dam of Lots 1A, 1B and 1C, is a direct daughter of the prolific Spruce Mountain Ranch donor Isabel C270 sired by the popular and proven outcross sire, Confidence Plus. The dam of Isabel 8624 is a direct daughter of the legendary Baldridge and Dixie Valley Ranch herd sire maker, Isabel Y69, and full siblings include: the \$580,000 record-selling Colonel C251 and the \$660,000 valued now-deceased Spruce Mountain Ranch and Express Ranches donor, Isabel C235, the grandam of Lots 2 and 3.

Daughters of Isabel 9064

Belle Point retains flush rights for the chosen female to obtain a minimum of 6 embryos.

Spruce Mtn Isabel 9064 - Donor Dam of Lot 2 and Lot 3

Belle Isabel 9064 K101 - Lot 3