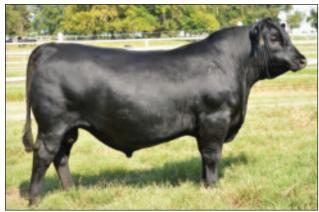

|      | RB RE | B RE F        |      | \$M           | \$W    |             | \$B \$C |      |  |
| +55              | +1.2 | 9 +.8 | 2 +           | .034 | +71           | +87    | +1          | 78      | +302 |  |
| NON-PARENT MALES |      |       |               |      |               |        |             |         |      |  |
| Top 2% \$G       |      | Top   | Top 5% \$W    |      | Top 10% WW    |        | Top 20% YW  |         | YW   |  |
| Top 3% Marb      |      | Top   | Top 10% \$AxH |      | Top 15% \$AxJ |        | Top 25% \$F |         | \$F  |  |
| Top 4% \$C       |      | Top   | 10% \$E       | 3    | Top 20        | 0% REA | Tot         | 25%     | \$M  |  |

Make money. Use that money to buy ANGUS COWS with CALVES (a.k.a. Happiness) and make MORE money. REGENERATE.



EXAR Monumental 9289B - Sire of Lot 63A



#Gardens Highmark

#+\*Rito 9Q20 of Rita 5F56 GHM 16408445 +\*Rita 5F56 of 1198 FD

150K

17423156

#+G A R Ingenuity +\*FF Rita 2143 of 5M46 Ingen

+\*Rita 5M46 of 2536 PRED

#Summitcrest Scotch Cap 0B45 Green Garden Pride 6128 S1 #C A Future Direction 5321 +\*Rita 1198 of 2536 Rito 616

#+G A R New Design 5050 G A R Objective 1067 #\*G A R Predestined G A R Precision 2536

| CED            |       | RM           | v ww |             | Y YW |               | MILK |
|----------------|-------|--------------|------|-------------|------|---------------|------|
| +10            |       | +1.8         | - 1  | -72         | +127 |               | +28  |
| CWT            | MARB  | RE           | FAT  | \$M         | \$W  | \$B           | \$C  |
| +55