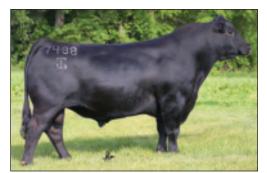

# Scoruc Herd Sire Prospect

BPR Iconic K221 - Lot 19

Bull \*20233474

## **BPR Iconic K221**

You May Name Him!

Tattoo: K221

Birth Date: 11-18-2021 \*Musgrave 316 Stunner \*DB Iconic G95 19611994 \*DB Ms Discovery D13

**ANGUS**GS

+\*DCF Lucy 5544 18099299

Top 5% \$B

#\*V A R Generation 2100 +\*44 Lucv 1297

This Iconic son is a low-birth and Marb, prospect produced by a foundation Lucy from Double Creek Farms in Texas. His dam blends the \$250,000 Generation with a direct daughter of the legendary Lucy 3829 by Hoover Dam.