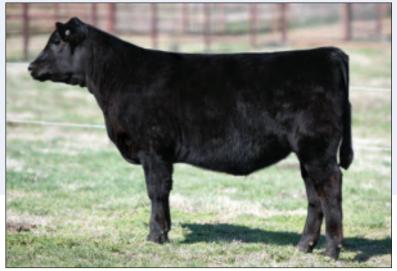

MGR Rita 7071 - Lot 7

### MGR Rita 7071

+\*TEX Playbook 5437 18414912

+\*Rita 1C43 of 9M26 Complete

(ISOK)

#\*Connealy Impression +\*SJH Impression of 6108 1614 17170341 +DRMCTR 111 Rita 6108 #+\*Basin Payweight 006S 21AR 0 Lass 7017 #\*Summitcrest Complete 1P55 +\*Rita 9M26 of Rita 5F56 Pred

#Connealy Reflection Pearl Pammy of Conanga 194 #+\*Rito 111 of 2536 Rito 616 +DRMCTR 2908s Design 2B02

| CED              |                                                    | BW   | W                     | WW  |                              |      | MILK |  |  |  |
|------------------|----------------------------------------------------|------|-----------------------|-----|------------------------------|------|------|--|--|--|
| +11              |                                                    | +.4  | +5                    | 51  | +88                          |      | +30  |  |  |  |
| CWT              | MARB                                               | RE   | FAT                   | \$M | \$W                          | \$B  | \$C  |  |  |  |
| +43              | +.52                                               | +.59 | +.021                 | +81 | +66                          | +134 | +255 |  |  |  |
| Top 1%           | PROVEN FEMALES  Top 1% CEM Top 20% \$C Top 20% PAP |      |                       |     |                              |      |      |  |  |  |
| Top 4%<br>Top 15 | 5 \$M                                              | T    | op 20% Do<br>op 20% M | OC  | Top 25% \$W<br>Top 25% Angle |      |      |  |  |  |

■ Ultrasounded safe to DB Iconic G95, due to calve on 9/3/2022.

Belle Point retains flush rights for the chosen female to obtain a minimum of 6 embryos.