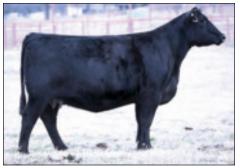

Daughters of Isabel 9064

Belle Point retains flush rights for the chosen female to obtain a minimum of 6 embryos.

Spruce Mtn Isabel 9064 - Donor Dam of Lot 2 and Lot 3

Belle Isabel 9064 K101 - Lot 3

#### Belle Isabel 9064 K101

3irth Date: 11-08-2021 Cow +\*20233365 Cherry Creek Land Grant

\*Connealy Clarity 19555171 \*Breshie of Conanga 6988

**ANGUS**GS

#\*JVC Cavalry V3326 +\*Spruce Mtn Isabel

19401286 +\*Baldridge Isabel C235 Cherry Crk Eva B27 M #\*Connealy Confidence Plus Brelly of Conanga 367 #\*Connealy Cavalry 1149 +Brusett Forever W857

Take your choice of two daughters of the featured member of the herd sire producing Isabel family in the Belle Point program, Isabel 9064, sired by proven and popular multi-trait sires, Confidence Plus and Clarity. The dam of Lots 2 and 3 is a direct daughter of the \$660,000 record-valued female ever sold in the Spruce Mountain program, Isabel C235, sired by the outcross sire, Cavalry V3326.