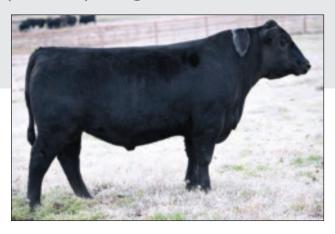

Daughters of Isabel 9064

Belle Point retains flush rights for the chosen female to obtain a minimum of 6 embryos.

Spruce Mtn Isabel 9064 - Donor Dam of Lot 2 and Lot 3

Belle Isabel 9064 K101 - Lot 3

Take your choice of two daughters of the featured member of the herd sire producing Isabel family in the Belle Point program, Isabel 9064, sired by proven and popular multi-trait sires, Confidence Plus and Clarity. The dam of Lots 2 and 3 is a direct daughter of the \$660,000 record-valued female ever sold in the Spruce Mountain program, Isabel C235, sired by the outcross sire, Cavalry V3326.