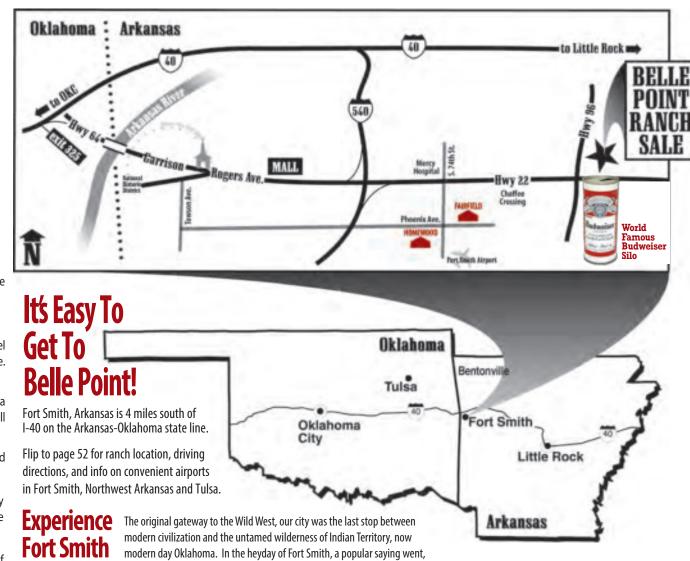

rning snack. Our new CAB® Gourmet Box Lunch will be served at 11:00 am.

**Throughout the day,** an array of our many fine beverages will be served and lots of snacks will be available all day "free choice!"

**PRE-REGISTER** on CCi.Live or at the settlement desk on Saturday morning to be sure we have your current information, and to ensure faster check-out!

**LOAD-OUT** will begin 15 minutes after the conclusion of the sale. If you're coming back on Sunday, or later in the week, please let us know!

**NORTH SIDE TRAILER PARKING** has been created for safer and easier overnight parking for trailers at the ranch. It's now on the NORTH SIDE of Hwy. 22. East of Hwy. 96 stoplight, turn at the sign. See page 33.

If we can do anything to help you enjoy your visit to Belle Point, just holler!



Fort Smith played a significant role throughout our nation's history during its frontier days, providing inspiration to the film classic "True Grit," and many other western movies. Judge Isaac C. Parker held court for the Federal Government in the Western District of Arkansas just before the turn of the century. Experience that history firsthand at the Fort Smith National Historic Site. When the new National U.S. Marshals Museum opens it will highlight the 220-year history of the nation's oldest law enforcement agency on the very spot where much of the most dangerous Marshals Service history took place. Downtown Fort Smith is more than a little civilized today — but still lots of fun! You will enjoy excellent restaurants, friendly bars and lively music venues on Garrison Avenue. Tour the