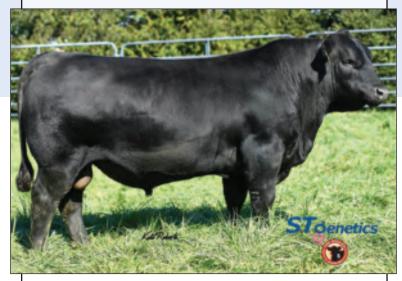

# \*19476264 9289B

SIRE: EXAR Monumental 6056B DAM: EXAR Rita 3445, by GAR Prophet Top 1% for Marb, \$G, \$B and \$C

| CED |     | Birth |     | Wea  | Weaning |       | rling | S      | C   | М        | ilk   |
|-----|-----|-------|-----|------|---------|-------|-------|--------|-----|----------|-------|
| EPD | ACC | EPD   | ACC | EPD  | ACC     | EPD   | ACC   | EPD    | ACC | EPD      | ACC   |
| +10 | .36 | +0    | .52 | +86  | .41     | +154  | .37   | +.54   | .40 | +20      | .32   |
| CW  |     | M     |     |      | ΙE      | F/    |       | Beef ' |     | Combined | Value |
| EPD | ACC | EPD   | ACC | EPD  | ACC     | EPD   | ACC   | - \$   | В - | \$C      |       |
| +73 | .40 | +1.74 | .38 | +.72 | .37     | +.001 | .35   | +2     | 21  | +36      | 0     |

Bred by Express Ranches, Yukon, Oklahoma

Express Ranches on EXAR Monumental 9289B: "4-Star Calving Ease. Without a doubt, EXAR Monumental 9289B is one of the best Monumental sons to sell this season. His CED +11, YW +154 and \$B 215 make him in rare company! And with a \$AxH of +228, he is the top \$C and Marbling

and \$AxH son of Monumental at this writing (10/5/20)."

 +60
 .39
 +1.23
 .36
 +.82
 .36
 +.052
 .33
 +189

 Bred by Danny Poss, Poss Angus Ranch, Scotia, Nebraska