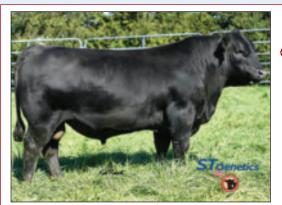

# \*19476264 9289B

SIRE: EXAR Monumental 6056B DAM: EXAR Rita 3445, by GAR Prophet Top 1% for Marb, \$G, \$B and \$C

| CED |     | Birth |     | Wea  | Weaning |       | rling | S      | C   | М        | ilk   |
|-----|-----|-------|-----|------|---------|-------|-------|--------|-----|----------|-------|
| EPD | ACC | EPD   | ACC | EPD  | ACC     | EPD   | ACC   | EPD    | ACC | EPD      | ACC   |
| +10 | .36 | +0    | .52 | +86  | .41     | +154  | .37   | +.54   | .40 | +20      | .32   |
| CW  |     | M     |     |      | ΙE      | F/    |       | Beef ' |     | Combined | Value |
| EPD | ACC | EPD   | ACC | EPD  | ACC     | EPD   | ACC   | - \$   | В - | \$C      |       |
| +73 | .40 | +1.74 | .38 | +.72 | .37     | +.001 | .35   | +2     | 21  | +36      | 0     |

Bred by Express Ranches, Yukon, Oklahoma

Express Ranches on EXAR Monumental 9289B: "4-Star Calving Ease. Without a doubt, EXAR Monumental 9289B is one of the best Monumental sons to sell this season. His CED +11, YW +154 and \$B 215 make him in rare company! And with a \$AxH of +228, he is the top \$C and Marbling

and \$AxH son of Monumental at this writing (10/5/20)."

 +60
 .39
 +1.23
 .36
 +.82
 .36
 +.052
 .33
 +189

 Bred by Danny Poss, Poss Angus Ranch, Scotia, Nebraska