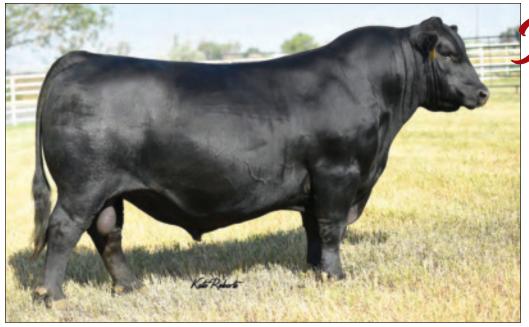

# \*19476264 9289B

SIRE: EXAR Monumental 6056B DAM: EXAR Rita 3445, by GAR Prophet Top 1% for Marb, \$G, \$B and \$C

| CED |     | Birth |     | Wea  | Weaning |       | rling | S      | C   | М        | ilk   |
|-----|-----|-------|-----|------|---------|-------|-------|--------|-----|----------|-------|
| EPD | ACC | EPD   | ACC | EPD  | ACC     | EPD   | ACC   | EPD    | ACC | EPD      | ACC   |
| +10 | .36 | +0    | .52 | +86  | .41     | +154  | .37   | +.54   | .40 | +20      | .32   |
| CW  |     | M     |     |      | ΙE      | F/    |       | Beef ' |     | Combined | Value |
| EPD | ACC | EPD   | ACC | EPD  | ACC     | EPD   | ACC   | - \$   | В - | \$C      |       |
| +73 | .40 | +1.74 | .38 | +.72 | .37     | +.001 | .35   | +2     | 21  | +36      | 0     |

Bred by Express Ranches, Yukon, Oklahoma

Express Ranches on EXAR Monumental 9289B: "4-Star Calving Ease. Without a doubt, EXAR Monumental 9289B is one of the best Monumental sons to sell this season. His CED +11, YW +154 and \$B 215 make him in rare company! And with a \$AxH of +228, he is the top \$C and Marbling

and \$AxH son of Monumental at this writing (10/5/20)."

 +60
 .39
 +1.23
 .36
 +.82
 .36
 +.052
 .33
 +189

 Bred by Danny Poss, Poss Angus Ranch, Scotia, Nebraska