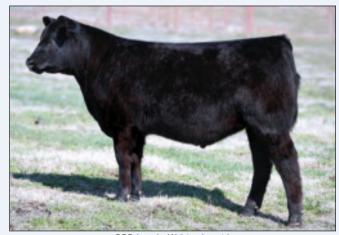

Daughters of Isabel 9064

Belle Point retains flush rights for the chosen female to obtain a minimum of 6 embryos.

Spruce Mtn Isabel 9064 - Donor Dam of Lot 2 and Lot 3

Belle Isabel 9064 K101 - Lot 3

Take your choice of two daughters of the featured member of the herd sire producing Isabel family in the Belle Point program, Isabel 9064, sired by proven and popular multi-trait sires, Confidence Plus and Clarity. The dam of Lots 2 and 3 is a direct daughter of the \$660,000 record-valued female ever sold in the Spruce Mountain program, Isabel C235, sired by the outcross sire, Cavalry V3326.