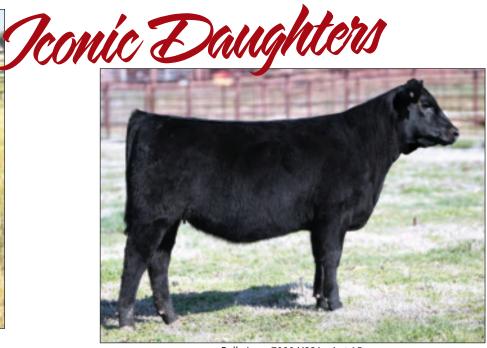

Lots 1A, 1B and 1C are featured heifer progeny from the proven, popular Isabel family; continuing lots are females by the breed's most popular bulls such as Connealy Clarity, GAR Home Town, DB Iconic G95, SG Salvation and other proven sires. As always at Belle Point, you will find an excellent selection of Fall 2021 ET heifer calves; fall calving bred heifers; spring calving first calf heifers; and spring calving cows and fall cows with calves at side.