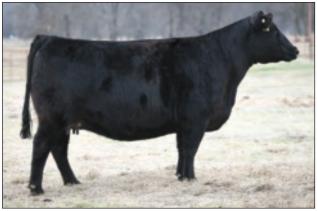

Pollard Blackbird 9516 - Lot 4

# Daughters of Blackbird 7567

Belle Point retains flush rights for the chosen female to obtain a minimum of 6 embryos.

Pollard Blackbird 7567 – Dam of Lot 4 and Lot 5

Lots 4 & 4A — An exciting first calf heifer produced by the cornerstone member of the herd sire producing carcass merit Blackbird family, sired by the record-selling feature of the Vermilion Angus Ranch program, Bomber N33. Sells with her January bull calf by DVAR Huckleberry.