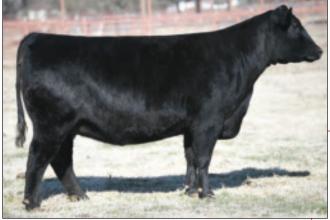

Daughters of Isabel 9064

Belle Point retains flush rights for the chosen female to obtain a minimum of 6 embryos.

Spruce Mtn Isabel 9064 - Donor Dam of Lot 2 and Lot 3

Belle Isabel 9064 K101 - Lot 3

#### Belle Isabel 9064 K101

3irth Date: 11-08-2021 Cow +\*20233365 Cherry Creek Land Grant

\*Connealy Clarity 19555171 \*Breshie of Conanga 6988

**ANGUS**GS

#\*JVC Cavalry V3326 +\*Spruce Mtn Isabel

19401286 +\*Baldridge Isabel C235 Cherry Crk Eva B27 M #\*Connealy Confidence Plus Brelly of Conanga 367 #\*Connealy Cavalry 1149 +Brusett Forever W857

Take your choice of two daughters of the featured member of the herd sire producing Isabel family in the Belle Point program, Isabel 9064, sired by proven and popular multi-trait sires, Confidence Plus and Clarity. The dam of Lots 2 and 3 is a direct daughter of the \$660,000 record-valued female ever sold in the Spruce Mountain program, Isabel C235, sired by the outcross sire, Cavalry V3326.