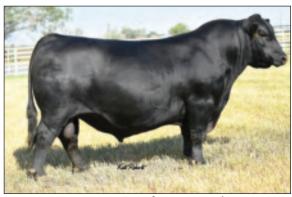

Watch LIVE Sale Preview "Sortin' the Sale Pens" Friday, April 22 – 6 pm CST

Facebook@BellePointRanch

Hosted by Kevin Wendt with Steve French and Ryan Cotton

**Introducing...** 

Ceary of Conanga 7150 112

**Owned by Belle Point Ranch and Moore Cattle Company** 

AAA +\*20132325, Calved 2/4/21 Sire: Connealy Confidence Plus Dam: Black Cena of Conanga 7150, by GAR Sure Fire

Connealy: "A big-middled, eye appealing female with a nice pedigree. We broke the rules and flushed her picture perfect dam as a heifer."