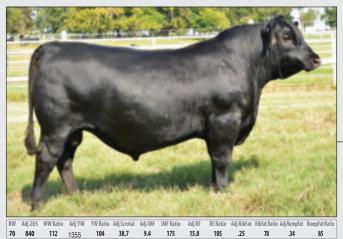

# \*19476264 9289B

SIRE: EXAR Monumental 6056B DAM: EXAR Rita 3445, by GAR Prophet Top 1% for Marb, \$G, \$B and \$C

| CED |     | Birth |     | Wea  | Weaning |       | rling | S      | C   | М        | ilk   |
|-----|-----|-------|-----|------|---------|-------|-------|--------|-----|----------|-------|
| EPD | ACC | EPD   | ACC | EPD  | ACC     | EPD   | ACC   | EPD    | ACC | EPD      | ACC   |
| +10 | .36 | +0    | .52 | +86  | .41     | +154  | .37   | +.54   | .40 | +20      | .32   |
| CW  |     | M     |     |      | ΙE      | F/    |       | Beef ' |     | Combined | Value |
| EPD | ACC | EPD   | ACC | EPD  | ACC     | EPD   | ACC   | - \$   | В - | \$C      |       |
| +73 | .40 | +1.74 | .38 | +.72 | .37     | +.001 | .35   | +2     | 21  | +36      | 0     |

Bred by Express Ranches, Yukon, Oklahoma

Express Ranches on EXAR Monumental 9289B: "4-Star Calving Ease. Without a doubt, EXAR Monumental 9289B is one of the best Monumental sons to sell this season. His CED +11, YW +154 and \$B 215 make him in rare company! And with a \$AxH of +228, he is the top \$C and Marbling

and \$AxH son of Monumental at this writing (10/5/20)."

 +60
 .39
 +1.23
 .36
 +.82
 .36
 +.052
 .33
 +189

 Bred by Danny Poss, Poss Angus Ranch, Scotia, Nebraska