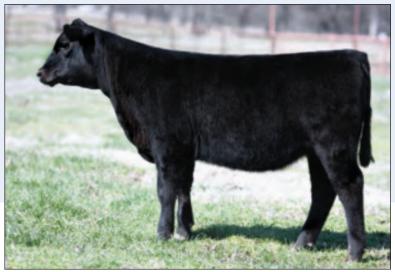

Pollard Blackbird 9516 - Lot 4

#### **Pollard Blackbird 9516**

Birth Date: 08-16-2019 #+\*KM Broken Bow 002

\*Casino Bomber N33 18658677 #\*Casino Annie K48

**ANGUS**GS

#\*V A R Discovery 2240 +\*Pollard Blackbird 7567

18974128 +\*Vintage Blackbird 4202

# Daughters of Blackbird 7567

Belle Point retains flush rights for the chosen female to obtain a minimum of 6 embryos.

Pollard Blackbird 7567 – Dam of Lot 4 and Lot 5

Lots 4 & 4A — An exciting first calf heifer produced by the cornerstone member of the herd sire producing carcass merit Blackbird family, sired by the record-selling feature of the Vermilion Angus Ranch program, Bomber N33. Sells with her January bull calf by DVAR Huckleberry.