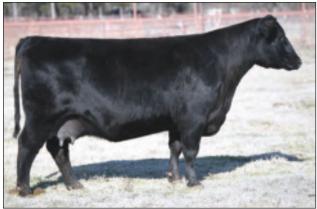

Spruce Mtn Isabel 8624 - Donor Dam of Lots 1A, 1B and 1C

The donor dam of Lots 1A, 1B and 1C, is a direct daughter of the prolific Spruce Mountain Ranch donor Isabel C270 sired by the popular and proven outcross sire, Confidence Plus. The dam of Isabel 8624 is a direct daughter of the legendary Baldridge and Dixie Valley Ranch herd sire maker, Isabel Y69, and full siblings include: the \$580,000 record-selling Colonel C251 and the \$660,000 valued now-deceased Spruce Mountain Ranch and Express Ranches donor, Isabel C235, the grandam of Lots 2 and 3.

Lot 1A, K91, is a low-birth and carcass daughter of the foundation Belle Point Isabel sired by the most popular sire in the Grimmius Cattle Company roster, Salvation.

Lots 1B and 1C present Isabel 8624 mated to Clarity for muscle, stoutness and power and elite \$C!

Belle Isabel 8624 K91 - Lot 1A

SG Salvation –Sire of Lot 1A