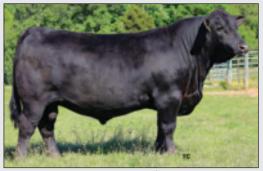

DB Iconic G95 - Sire of Lots 15 thru 19

"Iconic's rare combination of elite herd sire phenotype and unparalleled genetic predictions made him one of the most heavily used bulls in the Angus breed in 2021."