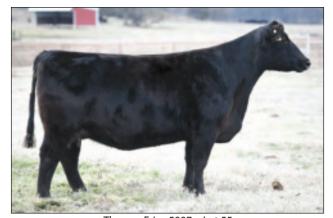

with
1 Pregnancy
Guaranteed

Belle Isabel 9064 K21 - Lot 2

Daughters of Isabel 9064

Belle Point retains flush rights for the chosen female to obtain a minimum of 6 embryos.

Spruce Mtn Isabel 9064 - Donor Dam of Lot 2 and Lot 3

Belle Isabel 9064 K101 - Lot 3