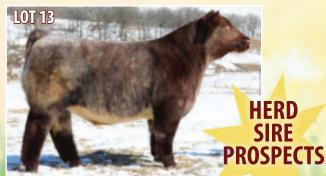

Lot 13 – The dam of this calving-ease and Marb. female is a direct daughter of the \$75,000 New Direction 1022 by the foundation female sire, Discovery. A maternal sister sold to CAM Ranches and Reverse Rocking R Ranch in the 2021 Belle Point Ranch Sale.

Dam of

and maternal

granddam of **Lot 12** 

Belle Rita R0827 K11 - Lot 13

### Belle Rita R0827 K11

Cherry Creek Land Grant \*Breshie of Conanga 6988

\*Connealy Clarity 19555171 **ANGUS**GS

#\*V A R Discovery 2240

+\*RRR-7 Oaks Rita R0827

+\*DSA New Direction 1022

#K C F Bennett Homestead Cherry Crk Eva B27 M #\*Connealy Confidence Plus Brelly of Conanga 367

Tattoo: K11

#\*A A R Ten X 7008 S A +\*Deer Valley Rita 0308 \*B/R Future Direction 4268 Riverbend Rita S730

| 102   11.2         | 0   1.00   .010 | 1100 132     | 1100    | 1001  |  |  |  |  |  |  |  |
|--------------------|-----------------|--------------|---------|-------|--|--|--|--|--|--|--|
|                    |                 |              |         |       |  |  |  |  |  |  |  |
| NON-PARENT FEMALES |                 |              |         |       |  |  |  |  |  |  |  |
| Top 1% \$C         | Top 3% \$B      | Top 10% Marb | Top 15% | Claw  |  |  |  |  |  |  |  |
| Top 1% \$M         | Top 3% Doc      | Top 10% RADG | Top 15% | Fat   |  |  |  |  |  |  |  |
| Top 2% \$G         | Top 4% \$AxH    | Top 10% REA  | Top 20% | CWT   |  |  |  |  |  |  |  |
| Top 2% \$W         | Top 5% CED      | Top 10% YW   | Top 25% | Angle |  |  |  |  |  |  |  |
| Top 2% HPre        | Top 5% SC       | Top 15% \$F  |         | Ü     |  |  |  |  |  |  |  |
| Top 3% \$AxJ       | Top 5% WW       | Top 15% BW   |         |       |  |  |  |  |  |  |  |

RRR-7 Oaks Rita R0827 - Dam of Lot 13

Belle Blackcap Lady H129 - Dam of Lot 12 and Lot 18

Belle Point retains flush rights for

the chosen female to obtain

a minimum of 6 embryos.