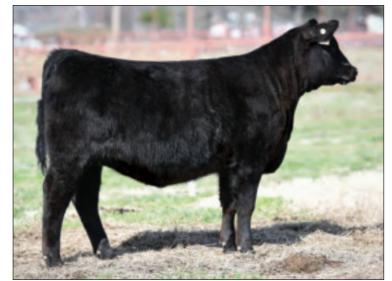

Belle Isabel 8624 K91 - Lot 1A

SG Salvation –Sire of Lot 1A

## 1 A Belle Isabel 8624 K91

+\*Baldridge Alternative E125

\*SG Salvation 19559741

+\*MGR JP Rita 7037

ANGUS GS

\*\*Connealy Confidence Plus +\*Spruce Mtn Isabel 8624 19261801 +\*Baldridge Isabel C270 Poss Easy Impact 0119 Baldridge Blackbird A030 #+\*Basin Payweight 1682 \*MGR Rita 2145

Tattoo: K91

Daughters sired by Salvation

and Clarity

#\*Connealy Confidence 0100 Elbanna of Conanga 1209 +baldridge Xpand x743 \*Baldridge Isabel Y69

| CED                |      | BW     | W     | W       | YW     |         | MILK  |  |  |
|--------------------|------|--------|-------|---------|--------|---------|-------|--|--|
| +12                |      | +.7    | +     | 74      | +149   |         | +38   |  |  |
| CWT                | MARB | RE     | FAT   | \$M     | \$W    | \$B     | \$C   |  |  |
| +62                | +.85 | +.94   | +.015 | +57     | +84    | +212    | +332  |  |  |
| NON-PARENT FEMALES |      |        |       |         |        |         |       |  |  |
| Top 1%             | \$B  | Top 2% |       | Top 4%  |        | Top 15% | 6 REA |  |  |
| Top 1%             | \$C  | Top 2% | \$AxJ | Top 10' | % \$W  | Top 15% | 6 WW  |  |  |
| Top 1%             | \$F  | Top 2% | Milk  | Top 10' | % CED  |         |       |  |  |
| Top 1%             | CWT  | Top 3% | YW    | Top 15' | % \$G  |         |       |  |  |
| Top 1%             | RADG | Ton 4% | Anale | Ton 15  | % Claw |         |       |  |  |