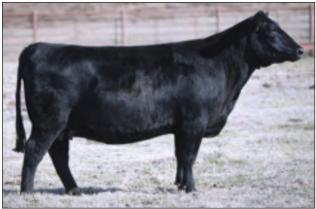

Spruce Mtn Isabel 8624 - Donor Dam of Lots 1A, 1B and 1C

The donor dam of Lots 1A, 1B and 1C, is a direct daughter of the prolific Spruce Mountain Ranch donor Isabel C270 sired by the popular and proven outcross sire, Confidence Plus. The dam of Isabel 8624 is a direct daughter of the legendary Baldridge and Dixie Valley Ranch herd sire maker, Isabel Y69, and full siblings include: the \$580,000 record-selling Colonel C251 and the \$660,000 valued now-deceased Spruce Mountain Ranch and Express Ranches donor, Isabel C235, the grandam of Lots 2 and 3.

Lot 1A, K91, is a low-birth and carcass daughter of the foundation Belle Point Isabel sired by the most popular sire in the Grimmius Cattle Company roster, Salvation.

Lots 1B and 1C present Isabel 8624 mated to Clarity for muscle, stoutness and power and elite \$C!