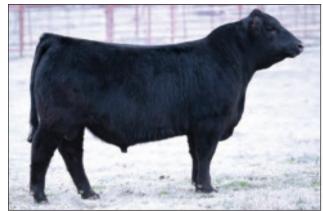

# Daughters of Blackbird 7567

Belle Point retains flush rights for the chosen female to obtain a minimum of 6 embryos.

Pollard Blackbird 7567 – Dam of Lot 4 and Lot 5

Lots 4 & 4A — An exciting first calf heifer produced by the cornerstone member of the herd sire producing carcass merit Blackbird family, sired by the record-selling feature of the Vermilion Angus Ranch program, Bomber N33. Sells with her January bull calf by DVAR Huckleberry.