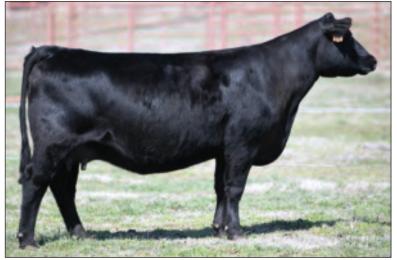

Spruce Mtn Isabel 8624 - Donor Dam of Lots 1A, 1B and 1C

The donor dam of Lots 1A, 1B and 1C, is a direct daughter of the prolific Spruce Mountain Ranch donor Isabel C270 sired by the popular and proven outcross sire, Confidence Plus. The dam of Isabel 8624 is a direct daughter of the legendary Baldridge and Dixie Valley Ranch herd sire maker, Isabel Y69, and full siblings include: the \$580,000 record-selling Colonel C251 and the \$660,000 valued now-deceased Spruce Mountain Ranch and Express Ranches donor, Isabel C235, the grandam of Lots 2 and 3.

Lot 1A, K91, is a low-birth and carcass daughter of the foundation Belle Point Isabel sired by the most popular sire in the Grimmius Cattle Company roster, Salvation.

Lots 1B and 1C present Isabel 8624 mated to Clarity for muscle, stoutness and power and elite \$C!

Belle Isabel 8624 K91 - Lot 1A

SG Salvation –Sire of Lot 1A