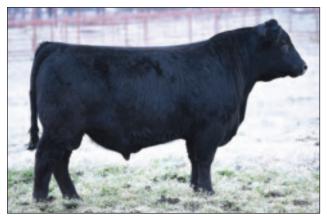

The dam of Lots 4 and 5 is the direct daughter of the top-selling proven donor of a past Pollard Farms sale now a featured member of the elite Riverbend Ranch embryo program, Blackbird 4202. Pollard Farms selected a heifer pregnancy that is a maternal sister to Lots 4 and 5 in the 2021 Belle Point Ranch Sale for \$15,000.

Lot 5 – Blackbird 7567 H21 is a powerful growth and Marb. headliner from the legendary Blackbird family and sired by the proven and popular Genex roster member, Iconic.

Make your choice of these

six heifers by 5/15/22 and