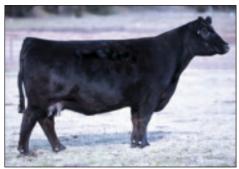

Spruce Mtn Isabel 8624 - Donor Dam of Lots 1A, 1B and 1C

The donor dam of Lots 1A, 1B and 1C, is a direct daughter of the prolific Spruce Mountain Ranch donor Isabel C270 sired by the popular and proven outcross sire, Confidence Plus. The dam of Isabel 8624 is a direct daughter of the legendary Baldridge and Dixie Valley Ranch herd sire maker, Isabel Y69, and full siblings include: the \$580,000 record-selling Colonel C251 and the \$660,000 valued now-deceased Spruce Mountain Ranch and Express Ranches donor, Isabel C235, the grandam of Lots 2 and 3.

Lot 1A, K91, is a low-birth and carcass daughter of the foundation Belle Point Isabel sired by the most popular sire in the Grimmius Cattle Company roster, Salvation.

Lots 1B and 1C present Isabel 8624 mated to Clarity for muscle, stoutness and power and elite \$C!

Belle Isabel 8624 K91 - Lot 1A

SG Salvation –Sire of Lot 1A