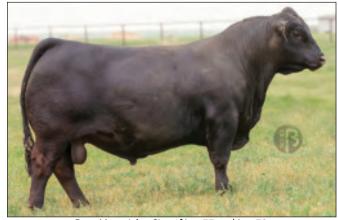

Watch LIVE Sale Preview "Sortin' the Sale Pens" Friday, April 22 – 6 pm CST

Facebook@BellePointRanch

Hosted by Kevin Wendt with Steve French and Ryan Cotton

**Introducing...** 

Ceary of Conanga 7150 112

**Owned by Belle Point Ranch and Moore Cattle Company** 

AAA +\*20132325, Calved 2/4/21 Sire: Connealy Confidence Plus Dam: Black Cena of Conanga 7150, by GAR Sure Fire

Connealy: "A big-middled, eye appealing female with a nice pedigree. We broke the rules and flushed her picture perfect dam as a heifer."