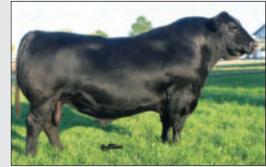

DB Iconic G95 - Sire of Lots 15 thru 19

"Iconic's rare combination of elite herd sire phenotype and unparalleled genetic predictions made him one of the most heavily used bulls in the Angus breed in 2021."