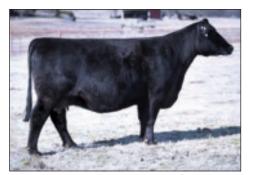

with
1 Pregnancy
Guaranteed

Belle Isabel 9064 K21 - Lot 2

#### Belle Isabel 9064 K21

#\*Connealy Confidence 0100

#\*Connealy Confidence Plus 17585576 Elbar Elbanna of Conanga 1209

**ANGUS**GS

#\*JVC Cavalry V3326

+\*Spruce Mtn Isabel 9064

19401286 +\*Baldridge Isabel C235

Daughters of Isabel 9064

Belle Point retains flush rights for the chosen female to obtain a minimum of 6 embryos.

Spruce Mtn Isabel 9064 - Donor Dam of Lot 2 and Lot 3

Belle Isabel 9064 K101 - Lot 3