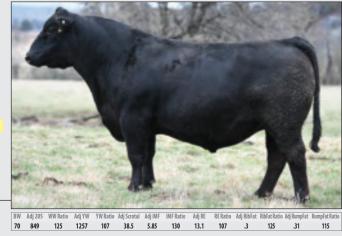

Danny Poss on Poss Maverick 948: "Clean look, long spine, big hip...a perfect footed bull. His dam is an absolute

phenotypic standout who raised one of the high indexing bull calves this year.

Maverick 948 combines two of the most elite animals ever produced on our ranch to create what we feel is a masterpiece of a bull."