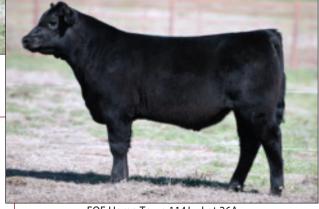

Daughters of Isabel 9064

Belle Point retains flush rights for the chosen female to obtain a minimum of 6 embryos.

Spruce Mtn Isabel 9064 - Donor Dam of Lot 2 and Lot 3

Belle Isabel 9064 K101 - Lot 3

Take your choice of two daughters of the featured member of the herd sire producing Isabel family in the Belle Point program, Isabel 9064, sired by proven and popular multi-trait sires, Confidence Plus and Clarity. The dam of Lots 2 and 3 is a direct daughter of the \$660,000 record-valued female ever sold in the Spruce Mountain program, Isabel C235, sired by the outcross sire, Cavalry V3326.