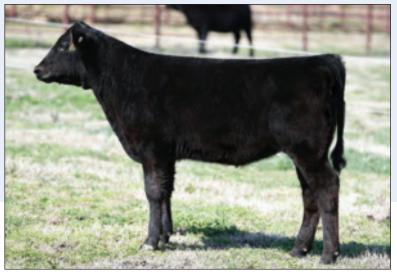

Spruce Mtn Isabel 8624 - Donor Dam of Lots 1A, 1B and 1C

The donor dam of Lots 1A, 1B and 1C, is a direct daughter of the prolific Spruce Mountain Ranch donor Isabel C270 sired by the popular and proven outcross sire, Confidence Plus. The dam of Isabel 8624 is a direct daughter of the legendary Baldridge and Dixie Valley Ranch herd sire maker, Isabel Y69, and full siblings include: the \$580,000 record-selling Colonel C251 and the \$660,000 valued now-deceased Spruce Mountain Ranch and Express Ranches donor, Isabel C235, the grandam of Lots 2 and 3.

Lot 1A, K91, is a low-birth and carcass daughter of the foundation Belle Point Isabel sired by the most popular sire in the Grimmius Cattle Company roster, Salvation.

Lots 1B and 1C present Isabel 8624 mated to Clarity for muscle, stoutness and power and elite \$C!