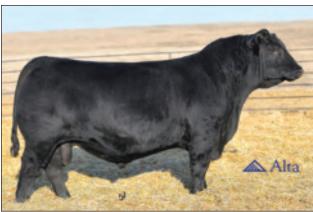

Take your choice of two daughters of the featured member of the herd sire producing Isabel family in the Belle Point program, Isabel 9064, sired by proven and popular multi-trait sires, Confidence Plus and Clarity. The dam of Lots 2 and 3 is a direct daughter of the \$660,000 record-valued female ever sold in the Spruce Mountain program, Isabel C235, sired by the outcross sire, Cavalry V3326.