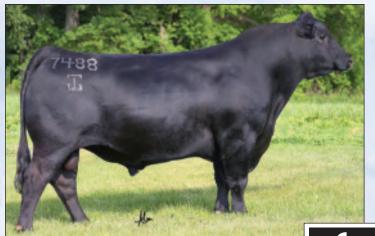

# \*19476264 9289B

SIRE: EXAR Monumental 6056B DAM: EXAR Rita 3445, by GAR Prophet Top 1% for Marb, \$G, \$B and \$C

| CED |     | Birth |     | Wea  | Weaning |       | rling | S      | C   | М        | ilk   |
|-----|-----|-------|-----|------|---------|-------|-------|--------|-----|----------|-------|
| EPD | ACC | EPD   | ACC | EPD  | ACC     | EPD   | ACC   | EPD    | ACC | EPD      | ACC   |
| +10 | .36 | +0    | .52 | +86  | .41     | +154  | .37   | +.54   | .40 | +20      | .32   |
| CW  |     | M     |     |      | ΙE      | F/    |       | Beef ' |     | Combined | Value |
| EPD | ACC | EPD   | ACC | EPD  | ACC     | EPD   | ACC   | - \$   | В - | \$C      |       |
| +73 | .40 | +1.74 | .38 | +.72 | .37     | +.001 | .35   | +2     | 21  | +36      | 0     |

Bred by Express Ranches, Yukon, Oklahoma

Express Ranches on EXAR Monumental 9289B: "4-Star Calving Ease. Without a doubt, EXAR Monumental 9289B is one of the best Monumental sons to sell this season. His CED +11, YW +154 and \$B 215 make him in rare company! And with a \$AxH of +228, he is the top \$C and Marbling

and \$AxH son of Monumental at this writing (10/5/20)."

 +60
 .39
 +1.23
 .36
 +.82
 .36
 +.052
 .33
 +189

 Bred by Danny Poss, Poss Angus Ranch, Scotia, Nebraska