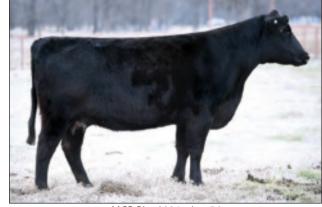

Daughters of Isabel 9064

Belle Point retains flush rights for the chosen female to obtain a minimum of 6 embryos.

Spruce Mtn Isabel 9064 - Donor Dam of Lot 2 and Lot 3

Belle Isabel 9064 K101 - Lot 3

Take your choice of two daughters of the featured member of the herd sire producing Isabel family in the Belle Point program, Isabel 9064, sired by proven and popular multi-trait sires, Confidence Plus and Clarity. The dam of Lots 2 and 3 is a direct daughter of the \$660,000 record-valued female ever sold in the Spruce Mountain program, Isabel C235, sired by the outcross sire, Cavalry V3326.