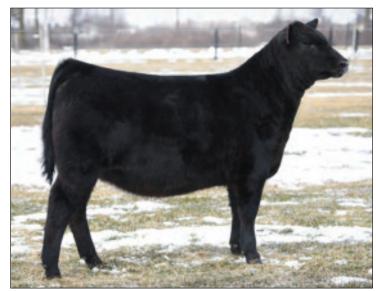

Spruce Mtn Isabel 8624 - Donor Dam of Lots 1A, 1B and 1C

The donor dam of Lots 1A, 1B and 1C, is a direct daughter of the prolific Spruce Mountain Ranch donor Isabel C270 sired by the popular and proven outcross sire, Confidence Plus. The dam of Isabel 8624 is a direct daughter of the legendary Baldridge and Dixie Valley Ranch herd sire maker, Isabel Y69, and full siblings include: the \$580,000 record-selling Colonel C251 and the \$660,000 valued now-deceased Spruce Mountain Ranch and Express Ranches donor, Isabel C235, the grandam of Lots 2 and 3.

Lot 1A, K91, is a low-birth and carcass daughter of the foundation Belle Point Isabel sired by the most popular sire in the Grimmius Cattle Company roster, Salvation.

Lots 1B and 1C present Isabel 8624 mated to Clarity for muscle, stoutness and power and elite \$C!