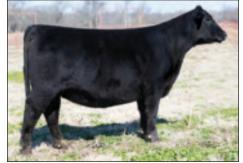

Spruce Mtn Isabel 8624 - Donor Dam of Lots 1A, 1B and 1C

The donor dam of Lots 1A, 1B and 1C, is a direct daughter of the prolific Spruce Mountain Ranch donor Isabel C270 sired by the popular and proven outcross sire, Confidence Plus. The dam of Isabel 8624 is a direct daughter of the legendary Baldridge and Dixie Valley Ranch herd sire maker, Isabel Y69, and full siblings include: the \$580,000 record-selling Colonel C251 and the \$660,000 valued now-deceased Spruce Mountain Ranch and Express Ranches donor, Isabel C235, the grandam of Lots 2 and 3.

Lot 1A, K91, is a low-birth and carcass daughter of the foundation Belle Point Isabel sired by the most popular sire in the Grimmius Cattle Company roster, Salvation.

Lots 1B and 1C present Isabel 8624 mated to Clarity for muscle, stoutness and power and elite \$C!