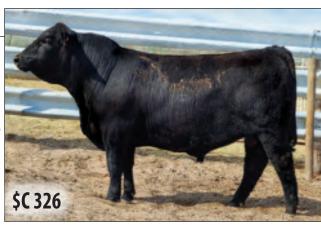

# \*19476264 9289B

SIRE: EXAR Monumental 6056B DAM: EXAR Rita 3445, by GAR Prophet Top 1% for Marb, \$G, \$B and \$C

| CED |     | Birth |     | Wea  | Weaning |       | rling | S      | C   | М        | ilk   |
|-----|-----|-------|-----|------|---------|-------|-------|--------|-----|----------|-------|
| EPD | ACC | EPD   | ACC | EPD  | ACC     | EPD   | ACC   | EPD    | ACC | EPD      | ACC   |
| +10 | .36 | +0    | .52 | +86  | .41     | +154  | .37   | +.54   | .40 | +20      | .32   |
| CW  |     | M     |     |      | ΙE      | F/    |       | Beef ' |     | Combined | Value |
| EPD | ACC | EPD   | ACC | EPD  | ACC     | EPD   | ACC   | - \$   | В - | \$C      |       |
| +73 | .40 | +1.74 | .38 | +.72 | .37     | +.001 | .35   | +2     | 21  | +36      | 0     |