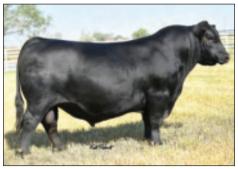

Danny Poss on Poss Maverick 948: "Clean look, long spine, big hip...a perfect footed bull. His dam is an absolute

phenotypic standout who raised one of the high indexing bull calves this year.

Maverick 948 combines two of the most elite animals ever produced on our ranch to create what we feel is a masterpiece of a bull."