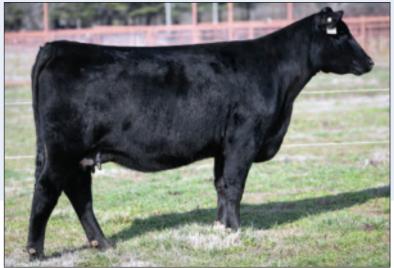

with
1 Pregnancy
Guaranteed

Belle Isabel 9064 K21 - Lot 2

#### Belle Isabel 9064 K21

#\*Connealy Confidence 0100

#\*Connealy Confidence Plus 17585576 Elbar Elbanna of Conanga 1209

**ANGUS**GS

#\*JVC Cavalry V3326

+\*Spruce Mtn Isabel 9064

19401286 +\*Baldridge Isabel C235

Daughters of Isabel 9064

Belle Point retains flush rights for the chosen female to obtain a minimum of 6 embryos.

Spruce Mtn Isabel 9064 - Donor Dam of Lot 2 and Lot 3

Belle Isabel 9064 K101 - Lot 3