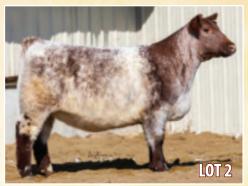

Take your choice of two daughters of the featured member of the herd sire producing Isabel family in the Belle Point program, Isabel 9064, sired by proven and popular multi-trait sires, Confidence Plus and Clarity. The dam of Lots 2 and 3 is a direct daughter of the \$660,000 record-valued female ever sold in the Spruce Mountain program, Isabel C235, sired by the outcross sire, Cavalry V3326.