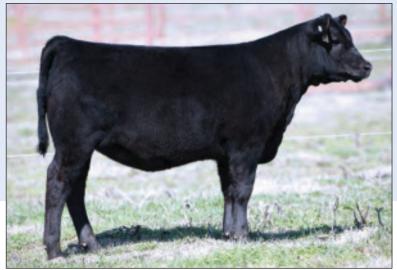

HA Blackcap Lady 1602 – Granddam of Lot 12

Lot 12 – An exciting daughter of the popular Clarity who stems from a maternal sister to the Express Ranches and Wilks Ranch phenotype sire, Cowboy Up, by the outcross sire, Confidence Plus.