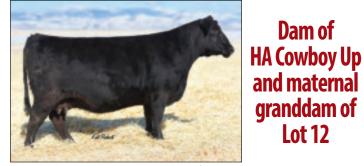

HA Blackcap Lady 1602 – Granddam of Lot 12

Lot 12 – An exciting daughter of the popular Clarity who stems from a maternal sister to the Express Ranches and Wilks Ranch phenotype sire, Cowboy Up, by the outcross sire, Confidence Plus.