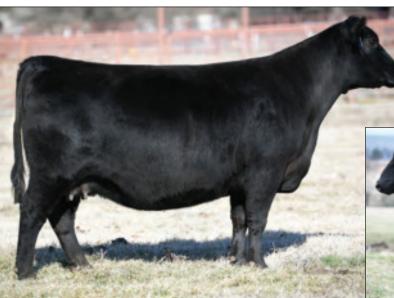

Spruce Mtn Isabel 8624 - Donor Dam of Lots 1A, 1B and 1C

The donor dam of Lots 1A, 1B and 1C, is a direct daughter of the prolific Spruce Mountain Ranch donor Isabel C270 sired by the popular and proven outcross sire, Confidence Plus. The dam of Isabel 8624 is a direct daughter of the legendary Baldridge and Dixie Valley Ranch herd sire maker, Isabel Y69, and full siblings include: the \$580,000 record-selling Colonel C251 and the \$660,000 valued now-deceased Spruce Mountain Ranch and Express Ranches donor, Isabel C235, the grandam of Lots 2 and 3.

Lot 1A, K91, is a low-birth and carcass daughter of the foundation Belle Point Isabel sired by the most popular sire in the Grimmius Cattle Company roster, Salvation.

Lots 1B and 1C present Isabel 8624 mated to Clarity for muscle, stoutness and power and elite \$C!

Belle Isabel 8624 K91 - Lot 1A

SG Salvation –Sire of Lot 1A