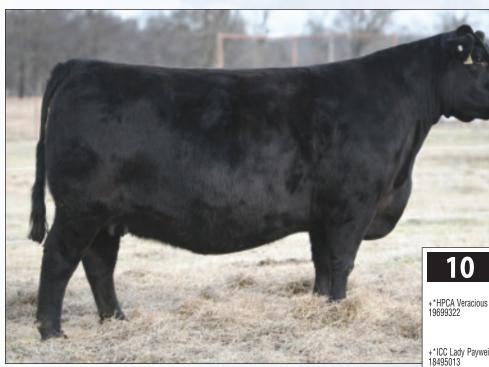

# Daughters of Veracious & Lady Payweight 6301

Lots 10A thru 10D and Lot 11 -Four daughters and four heifer embryos from the anchor of the famous Lady Standard family in the Belle Point program, Lady Payweight 428-6301.

The dam of Lots 10A through 11 blends the foundation female sire, Payweight 1682 with the featured Diamond Dot, Idland and Fisher Angus donor, Lady Denver 167-428. 6301's offspring are sired by the multi-trait leader produced in the Hinkle's Prime Cut Angus program, Veracious.

#### Belle Ladv 6301 B112 10A

Birth Date: 02-02-2022 Cow +20282958 Tattoo: B112 Sire: +\*HPCA Veracious, 19699322

Dam: +\*ICC Lady Payweight 428-6301, 18495013

| CED                |            | BW       | BW WW            |                  | YW      |              | MILK |  |  |  |
|--------------------|------------|----------|------------------|------------------|---------|--------------|------|--|--|--|
| +2                 |            | +2.6     | +                | 85               | +153    |              | +33  |  |  |  |
| CWT                | MARB       | RE       | FAT              | \$M              | \$W     | \$B          | \$C  |  |  |  |
| +75                | +1.43      | +.82     | +.022            | +63              | +91     | +207         | +331 |  |  |  |
| NON-PARENT FEMALES |            |          |                  |                  |         |              |      |  |  |  |
| Top 1%             |            | Top 2% I |                  |                  |         | Top 10% RADG |      |  |  |  |
| Top 1%             | Top 1% \$C |          | YW Top 10% \$AxH |                  |         | Top 25% REA  |      |  |  |  |
| Top 1% \$G         |            | Top 3% \ | ΛW               | /W Top 10% \$AxJ |         |              |      |  |  |  |
| Top 2%             | Top 2% \$W |          | \$F              | Top 10           | 1% Milk |              |      |  |  |  |