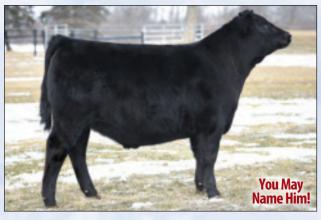

# Scoruc Herd Sire Prospect

BPR Iconic K221 - Lot 19

Bull \*20233474

## **BPR Iconic K221**

You May Name Him!

Tattoo: K221

Birth Date: 11-18-2021 \*Musgrave 316 Stunner \*DB Iconic G95 19611994 \*DB Ms Discovery D13

**ANGUS**GS

+\*DCF Lucy 5544 18099299

Top 5% \$B

#\*V A R Generation 2100 +\*44 Lucv 1297