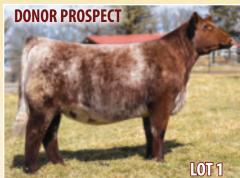

Spruce Mtn Isabel 8624 - Donor Dam of Lots 1A, 1B and 1C

The donor dam of Lots 1A, 1B and 1C, is a direct daughter of the prolific Spruce Mountain Ranch donor Isabel C270 sired by the popular and proven outcross sire, Confidence Plus. The dam of Isabel 8624 is a direct daughter of the legendary Baldridge and Dixie Valley Ranch herd sire maker, Isabel Y69, and full siblings include: the \$580,000 record-selling Colonel C251 and the \$660,000 valued now-deceased Spruce Mountain Ranch and Express Ranches donor, Isabel C235, the grandam of Lots 2 and 3.

Lot 1A, K91, is a low-birth and carcass daughter of the foundation Belle Point Isabel sired by the most popular sire in the Grimmius Cattle Company roster, Salvation.

Lots 1B and 1C present Isabel 8624 mated to Clarity for muscle, stoutness and power and elite \$C!