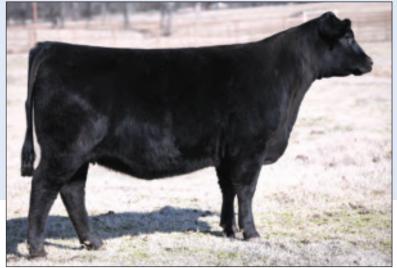

Spruce Mtn Isabel 8624 - Donor Dam of Lots 1A, 1B and 1C

The donor dam of Lots 1A, 1B and 1C, is a direct daughter of the prolific Spruce Mountain Ranch donor Isabel C270 sired by the popular and proven outcross sire, Confidence Plus. The dam of Isabel 8624 is a direct daughter of the legendary Baldridge and Dixie Valley Ranch herd sire maker, Isabel Y69, and full siblings include: the \$580,000 record-selling Colonel C251 and the \$660,000 valued now-deceased Spruce Mountain Ranch and Express Ranches donor, Isabel C235, the grandam of Lots 2 and 3.

Lot 1A, K91, is a low-birth and carcass daughter of the foundation Belle Point Isabel sired by the most popular sire in the Grimmius Cattle Company roster, Salvation.

Lots 1B and 1C present Isabel 8624 mated to Clarity for muscle, stoutness and power and elite \$C!