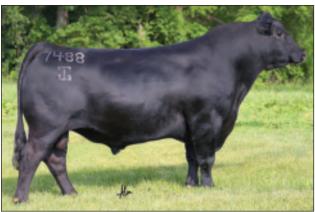

For many years, Belle Point Ranch has made a significant financial investment in herd sires bred by the leading Angus operations in the country — the best brand names. Our herd sires are not considered by us to be "clean-up bulls." Their role in natural service is essential to our practical management system, and they are very effective ensuring that we produce calf crops that make money.

Danny Poss on Poss Maverick 948: "Clean look, long spine, big hip...a perfect footed bull. His dam is an absolute

phenotypic standout who raised one of the high indexing bull calves this year.

Maverick 948 combines two of the most elite animals ever produced on our ranch to create what we feel is a masterpiece of a bull."