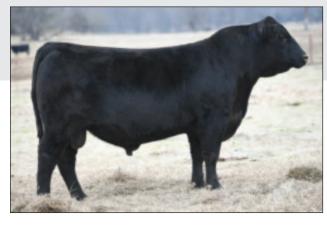

Spruce Mtn Isabel 8624 - Donor Dam of Lots 1A, 1B and 1C

The donor dam of Lots 1A, 1B and 1C, is a direct daughter of the prolific Spruce Mountain Ranch donor Isabel C270 sired by the popular and proven outcross sire, Confidence Plus. The dam of Isabel 8624 is a direct daughter of the legendary Baldridge and Dixie Valley Ranch herd sire maker, Isabel Y69, and full siblings include: the \$580,000 record-selling Colonel C251 and the \$660,000 valued now-deceased Spruce Mountain Ranch and Express Ranches donor, Isabel C235, the grandam of Lots 2 and 3.

Lot 1A, K91, is a low-birth and carcass daughter of the foundation Belle Point Isabel sired by the most popular sire in the Grimmius Cattle Company roster, Salvation.

Lots 1B and 1C present Isabel 8624 mated to Clarity for muscle, stoutness and power and elite \$C!