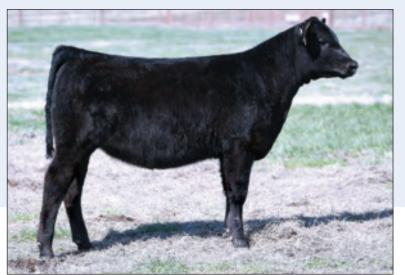

Belle Isabel 8624 K91 - Lot 1A

SG Salvation –Sire of Lot 1A

## 1 A Belle Isabel 8624 K91

+\*Baldridge Alternative E125

\*SG Salvation 19559741

+\*MGR JP Rita 7037

ANGUS GS

\*\*Connealy Confidence Plus +\*Spruce Mtn Isabel 8624 19261801 +\*Baldridge Isabel C270 Poss Easy Impact 0119 Baldridge Blackbird A030 #+\*Basin Payweight 1682 \*MGR Rita 2145

Tattoo: K91

Daughters sired by Salvation

and Clarity

#\*Connealy Confidence 0100 Elbanna of Conanga 1209 +baldridge Xpand x743 \*Baldridge Isabel Y69

| CED                |      | BW     | W     | W       | YW     |         | MILK  |  |  |
|--------------------|------|--------|-------|---------|--------|---------|-------|--|--|
| +12                |      | +.7    | +     | 74      | +149   |         | +38   |  |  |
| CWT                | MARB | RE     | FAT   | \$M     | \$W    | \$B     | \$C   |  |  |
| +62                | +.85 | +.94   | +.015 | +57     | +84    | +212    | +332  |  |  |
| NON-PARENT FEMALES |      |        |       |         |        |         |       |  |  |
| Top 1%             | \$B  | Top 2% |       | Top 4%  |        | Top 15% | 6 REA |  |  |
| Top 1%             | \$C  | Top 2% | \$AxJ | Top 10' | % \$W  | Top 15% | 6 WW  |  |  |
| Top 1%             | \$F  | Top 2% | Milk  | Top 10' | % CED  |         |       |  |  |
| Top 1%             | CWT  | Top 3% | YW    | Top 15' | % \$G  |         |       |  |  |
| Top 1%             | RADG | Ton 4% | Anale | Ton 15  | % Claw |         |       |  |  |