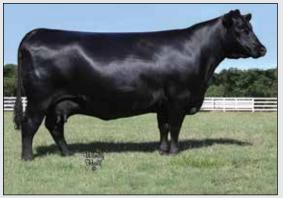

Basin Lucy 8429 - Belle Point's Donor of Lot 3

Top 4% CWT Top 4% YW Top 3% WW Top 15% Marb Top 20% REA Top 4% \$B Top 25% Milk Top 5% \$C Top 4% \$W

Basin Lucy 4261 - Dam of Lot 3 Donor

Lucy 8429 is a direct daughter of the \$240,000 valued Crazy K Ranch and EZ Angus matriarch, Lucy 4261.