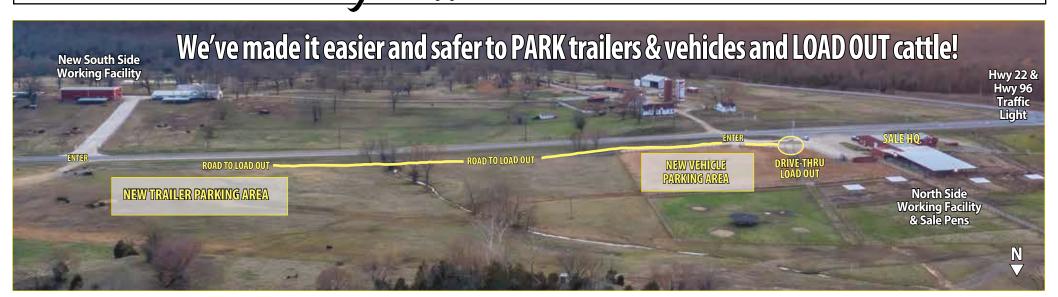

### So...what's NEW at Belle Point?

- Sale Date Saturday, April 17, 12:30 p.m. CST
- Videos of ALL Sale Lots posted on CCi.Live
- On-Site Preview at your convenience starting April 1 (by appointment)
- Trailer Parking on North Side of Hwy. 22 East of HQ, turn at sign (page 50)
- Drive-Thru Load Out Same location at HQ, easier and faster (page 50)
- Hotel Headquarters Homewood Suites, 479-452-7100 7300 Phoenix Ave, Fort Smith, 72903