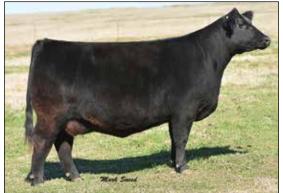

Belle Rita 1660 - Lot 5

Belle Rita 1660 is a direct daughter of the \$24,000 valued Daltons on the Sycamore and Katie Colin Farm donor, Rita 6291, and the maternal sister to the \$180,000 record-selling female produced in the Dalton program now in the Riverbend Ranch donor unit, Rita 7252.