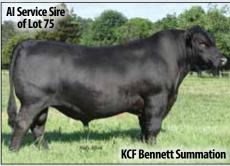

- Bar R Jet Black 5063 18389838
- MOGCK Entice -18952921
- E&B Plus One 19196960
- GAR Quantum 18636059
- EWA West Point 7258 19054061
- Connealy Emerald 19257149
- KB-Full Measure C40 18423726
- DB Iconic G95 19611994
- B/R MVP 5247 18272672
- GAR Inertia 18636043
- KCF Bennett Summation 19125179
- GAR Ashland 18217198
- Woodhill Blueprint 18876777