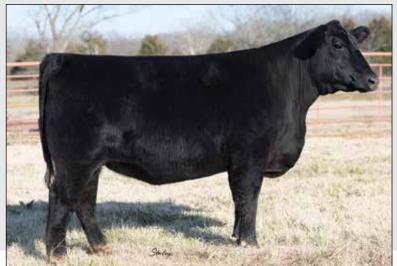

### Mill Brae CP Blackcap 8282

#\*Connealy Confidence 0100 Connealy Confidence Plus \*17585576 Elbar Elbanna of Conanga 1209

**ANGUS**GS

#+\*GAR-EGL Protege Mill Brae Pro Blackcap 1092 \*17029763 Mill Brae FL Blackcap 5002

Connealy Tobin Becka Gala of Conanga 8281 #\*Connealy Consensus Elbasta of Conanga 9703

#+\*Rito 1I2 of 2536 Rito 6I6 LB 6807 Isabel 339 #Connealy Freightliner #Mill Brae SA Blackcap 3025

| CED    | CED BW     |        | W           | W          | YW    |         | MILK   |
|--------|------------|--------|-------------|------------|-------|---------|--------|
| +10    | +10 +      |        | +           | 67         | +119  |         | +37    |
| CWT    | MARB       | RE     | FAT         | \$M        | \$W   | \$B     | \$C    |
| +53    | +.70       | +.93   | +.039       | +91        | +88   | +154    | +291   |
|        |            |        | PROVE       | N FEMALES  | 3     |         |        |
| Top 1% | 5 \$M      | Top 2% | Milk        | Top 10     | % CWT | Top 15% | 6 CED  |
| Top 1% | 5 \$W      | Top 4% | REA         | Top 10% WW |       | Top 20% | 6 BW   |
| Top 2% | Top 2% \$C |        | Top 10% \$B |            | % YW  | Top 25% | 6 Marb |
|        |            |        |             |            |       |         |        |

Mill Brae Identified 4031 - Maternal brother to Lot 1 Donor Sire of Lot 2 Female

Blackcap 8282 is the maternal sister to Identified, one of the top producing sires of the 2021 bull sale season.

The only daughter of Confidence Plus and Blackcap 1092, she stems from one of the top families ever developed in the Steele family's historic Mill Brae Angus program.