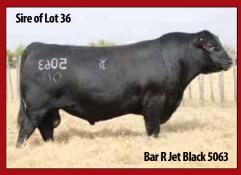

- Bar R Jet Black 5063 18389838
- MOGCK Entice -18952921
- E&B Plus One 19196960
- GAR Quantum 18636059
- EWA West Point 7258 19054061
- Connealy Emerald 19257149
- KB-Full Measure C40 18423726
- DB Iconic G95 19611994
- B/R MVP 5247 18272672
- GAR Inertia 18636043
- KCF Bennett Summation 19125179
- GAR Ashland 18217198
- Woodhill Blueprint 18876777