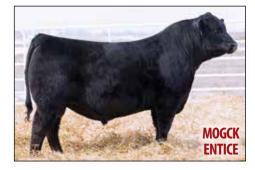

### **SPRING 2020 HERD SIRE ACQUISITIONS**

SIRE: MOGCK Entice

DAM: Blckp Empress Ellston S117, by Baldridge 38 Special

| CI  | ED  | Bir  | rth | Wea  | ining | Year | rling | S      | C     | M        | ilk   |
|-----|-----|------|-----|------|-------|------|-------|--------|-------|----------|-------|
| EPD | ACC | EPD  | ACC | EPD  | ACC   | EPD  | ACC   | EPD    | ACC   | EPD      | ACC   |
| +3  | .37 | +3.4 | .52 | +88  | .45   | +166 | .41   | +1.54  | .47   | +24      | .26   |
| С   | W   | Ma   | irb | RE   |       | FAT  |       | Beef \ | /alue | Combined | Value |
| EPD | ACC | EPD  | ACC | EPD  | ACC   | EPD  | ACC   | \$B    |       | \$C      |       |
| +81 | .39 | +.84 | .36 | +.84 | .36   | 001  | .33   | +191   |       | +30      | 1     |

Bred by Landi K McFarland, Hoover Angus, Ellston, Iowa

#### Top 1% for WW, YW, MW, CW, \$F, \$ B, Top 2% \$C

### **Landi McFarland-Livingston on Hoover Entice V125:**

"Nicely built, powerful bull, lots of body without sacrificing frame. He is a big-topped, big-hipped, meaty bull. Dam S117 was a first calf heifer and what an excellent job she did! She is a 6th generation daughter of the famed C57. No other cow family has the influence in this year's sale as this Blackcap Empress Ellston family.

Save all the daughters this guy makes! He should sire excellent females with good dispositions, excellent udders and pleasing phenotype."