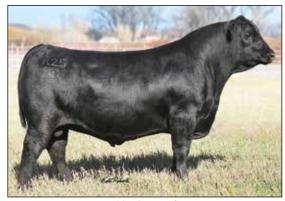

Bred by Pearcy Angus Ranch LLC, Fairy, TX

Top 4% for RE and Milk, Top 10% for \$B and \$C

His dam 44 Lucy 4775

Direct daughter of the herd sire maker Lucy 11209

+\*18863642

SIRE: 44 Arsenal 4W07

DAM: 44 Lucy 4775, by VAR Discovery 2240

| С   | CED   |      | Birth |     | Weaning |      | Yearling |        | C     | Milk     |       |
|-----|-------|------|-------|-----|---------|------|----------|--------|-------|----------|-------|
| EPD | ACC   | EPD  | ACC   | EPD | ACC     | EPD  | ACC      | EPD    | ACC   | EPD      | ACC   |
| +0  | .47   | +3.8 | .67   | +89 | .54     | +160 | .41      | +1.08  | .44   | +17      | .32   |
| C   | W     | Ma   | ırb   | R   | E       | FA   | T        | Beef \ | /alue | Combined | Value |
| EPD | ACC   | EPD  | ACC   | EPD | ACC     | EPD  | ACC      | SI     | 3     | \$C      |       |
| LID | ,,,,, |      |       |     |         |      |          |        |       |          |       |

Bred by 44 Farms, Cameron, TX

Top 1% for WW, YW, RADG, CW, RE, \$F and \$B, Top 2% \$C