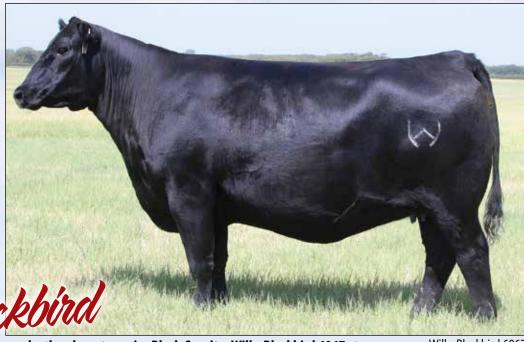

### Wilks Blackbird 6067

Tattoo: 6067

#\*Connealy Consensus 7229 Connealy Black Granite

#\*17028963 #Eura Elga of Conanga 9109

150K

#\*EF Complement 8088

WILKS Blackbird 4010 +\*BoBo Blackbird 2038

#\*Connealy Consensus Blue Lilly of Conanga 16 #+SAV Bismarck 5682 Eura Cal of Conanga 56B

#Basin Franchise P142 +EF Everelda Entense 6117 #\*Connealy Consensus 7229 +\*Riverbend Blackbird T1088

| CED    | CED        |        | V     | W         | YW    |         | MILK  |
|--------|------------|--------|-------|-----------|-------|---------|-------|
| +13    | +13        |        | +     | -75       | +129  |         | +25   |
| CWT    | MARB       | RE     | FAT   | \$M       | \$W   | \$B     | \$C   |
| +62    | +.58       | +.94   | 009   | +72       | +79   | +168    | +290  |
|        |            |        | PROVE | N FEMALES | 3     |         |       |
| Top 2% | 6 \$C      | Top 3% | REA   | Top 49    | 6 CED | Top 20% | 6 Fat |
| Top 3% | Top 3% \$W |        | WW    | Top 49    | 6 YW  | •       |       |
| Top 3% | 6 CWT      | Top 4% | \$B   | Top 10    | % \$M |         |       |

6067 is the Dam of Wilks Blackbird 9564, Lot 1 feature of the 2020 Wilks Ranch Sale

Half interest in 9564 sold for \$115,000 to **Express Ranches and Spruce Mountain Ranch** 

A multi-trait donor by the phenotype sire Black Granite, Wilks Blackbird 6067 stems from the carcass merit leading Blackbird family and the \$50,000 Blackbird T1088.

Wilks Blackbird 6067 Belle Point's Donor of Lots 4 and 4A

Wilks Blackbird 9564 - Daughter of Lot 4 Donor

Flip to page 6 to read about 9564's full brother – Wilks Cavalry 9570 Also in development – BPR True Grit, 6067's son by E&B Plus One!