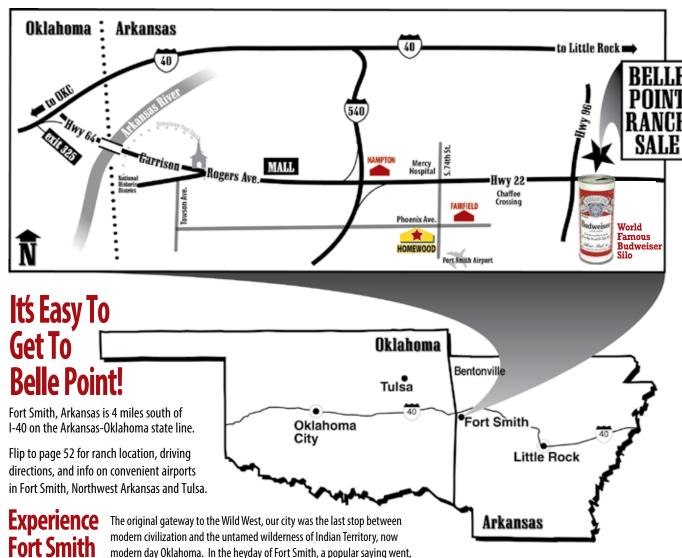

### So...what's NEW at Belle Point?

- Sale Date Saturday, April 17, 12:30 p.m. CST
- Videos of ALL Sale Lots posted on CCi.Live
- On-Site Preview at your convenience starting April 1 (by appointment)
- Trailer Parking on North Side of Hwy. 22 East of HQ, turn at sign (page 50)
- Drive-Thru Load Out Same location at HQ, easier and faster (page 50)
- Hotel Headquarters Homewood Suites, 479-452-7100 7300 Phoenix Ave, Fort Smith, 72903

There are lots of great restaurant choices in the hotel area and in downtown Fort Smith! Visit www.fortsmith.org for ideas.

• RSVP if you plan to participate in the sale ON-SITE We will greatly appreciate your reply to help us plan.

CALL 479-782-5579 or use the REPLY FORM on our website: www.bellepointranch.com

When you see this note, you'll know we are offering to share a female who is slated to be a Belle Point "herd builder."

We've paired two equally desirable females. One sells. One stays. You get to make the call.