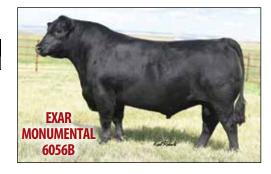

### **FALL 2020 HERD SIRE ACQUISITION**

EXAR// PORTION 9289B

SIRE: EXAR Monumental 6056B DAM: EXAR Rita 3445, by GAR Prophet

| CE  | ED . | Bir   | th  | Wea  | ning | Year  | rling | S      | С     | M        | ilk   |
|-----|------|-------|-----|------|------|-------|-------|--------|-------|----------|-------|
| EPD | ACC  | EPD   | ACC | EPD  | ACC  | EPD   | ACC   | EPD    | ACC   | EPD      | ACC   |
| +11 | .33  | 1     | .48 | +87  | .41  | +154  | .37   | +.65   | .40   | +20      | .30   |
| C   | W    | Ma    | rb  | R    | E    | F.A   | ΛT    | Beef \ | /alue | Combined | Value |
| EPD | ACC  | EPD   | ACC | EPD  | ACC  | EPD   | ACC   | \$1    | В     | \$C      |       |
| +67 | .40  | +1.75 | .37 | +.70 | .37  | +.002 | .34   | +2     | 15    | +340     | 6     |

Bred by Express Ranches, Yukon, Oklahoma

Top 1% for WW, Marb, \$G, \$B and \$C

#### **Express Ranches on EXAR Monumental 9289B:**

"4-Star Calving Ease. Without a doubt, EXAR Monumental 9289B is one of the best Monumental sons to sell this season. His CED +11, YW +154 and \$B 215 make him in rare company! And with a \$AxH of +228, he is the top \$C and Marbling and \$AxH son of Monumental at this writing (10/5/2020)."