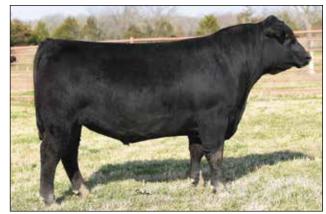

Dam is direct daughter of Lucy 11209.

His daughter Lot 1A is a STAR of the sale!

His dam J/R Queen of New Design 356H

\*18550953

SIRE: Rito 3S10 of 9Q15 Progress

DAM: J/R Queen of New Design 356H, by Summitcrest Complete 1P55

| CE  | D   | Bi    | rth | Wea   | ning | Year  | ling | S      | C     | M                | ilk   |
|-----|-----|-------|-----|-------|------|-------|------|--------|-------|------------------|-------|
| EPD | ACC | EPD   | ACC | EPD   | ACC  | EPD   | ACC  | EPD    | ACC   | EPD              | ACC   |
| +13 | .40 | +.8   | .69 | +57   | .55  | +103  | .41  | +.78   | .40   | +36              | .30   |
| C   | W   | Ma    | arb | R     | E    | FA    | AT . | Beef 1 | /alue | Combined         | Value |
| EPD | ACC | EPD   | ACC | EPD   | ACC  | EPD   | ACC  | \$     | В     | \$C              |       |
| +53 | .40 | +1.04 | .34 | +1.01 | .35  | +.014 | .30  | ±1     | 72    | ±27 <sup>-</sup> | 1     |

Bred by Pearcy Angus Ranch LLC, Fairy, TX

Top 4% for RE and Milk, Top 10% for \$B and \$C

His dam 44 Lucy 4775

Direct daughter of the herd sire maker Lucy 11209

+\*18863642

SIRE: 44 Arsenal 4W07

DAM: 44 Lucy 4775, by VAR Discovery 2240