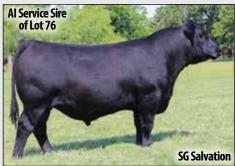

- Poss Maverick –18962396
- Connealy Confidence Plus 17585576
- GB Fireball 672 18690054
- EXAR Monumental 6056B 18379347
- EXAR Guru 8719B 19066319
- WAR Cavalry B063 Z044 17979842
- SG Salvation 19559741
- Connealy Clarity -19555171
- GAR Home Town 19266718
- SS Enforcer E812 19274932
- SydGen Enhance 18170041
- Wilks Regiment 9035 19401188
- Hoover Know How 18543644

Take a peek inside our tank at a few matings Steve is suggesting for Lots 1, 3 and 4...

- Connealy Clarity
- Connealy Confidence Plus
- EZAR Step Up 9178
- SG Salvation
- WAR Cavalry B063 Z044
- Wilks Regiment 9035
- DB Iconic G95
- BJ Surpass
- HPCA Veracious