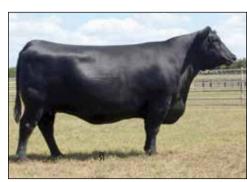

### POSS/// 948

SIRE: Poss Maverick

DAM: Poss Blueblood 410, by Poss Easy Impact 0119

| Milk           | C     | S      | rling | Year  | ning | Wea  | rth | Bir   | ED  | CE  |
|----------------|-------|--------|-------|-------|------|------|-----|-------|-----|-----|
| EPD ACC        | ACC   | EPD    | ACC   | EPD   | ACC  | EPD  | ACC | EPD   | ACC | EPD |
| +31 .26        | .40   | +1.14  | .38   | +123  | .42  | +73  | .45 | +1.0  | .32 | -1  |
| Combined Value | /alue | Beef \ | \T    | F.F   | E    | R    | ırb | Ma    | W   | C   |
| \$C            | 3     | \$1    | ACC   | EPD   | ACC  | EPD  | ACC | EPD   | ACC | EPD |
| +304           | 90    | +19    | .32   | +.044 | .35  | +.80 | .35 | +1.30 | .38 | +59 |

Bred by Danny Poss, Poss Angus Ranch, Scotia, Nebraska

Top 1% for \$B, Top 2% for Marb, \$G and \$C

#### Danny Poss on Poss Maverick 948:

"Clean look, long spine, big hip...a perfect footed bull. His dam is an absolute phenotypic standout who raised one of the high indexing bull calves this year.

Maverick 948 combines two of the most elite animals ever produced on our ranch to create what we feel is a masterpiece of a bull."