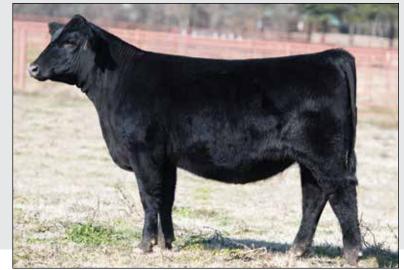

### **Identified Daughter**

Mill Brae I Maid 7102 - Lot 2

### Mill Brae I Maid 7102

#\*Koupals B&B Identity

Mill Brae Identified 4031 \*17928462 \*Mill Brae Pro Blackcap 1092

150K

#Connealy 044 062 Mill Brae 062 Maid 1065

17027638 #Mill Brae IF Maid 8023

#Sitz Upward 307R #B&B Erica 605 #+\*GAR-EGL Protege Mill Brae FL Blackcap 5002

■ Ultrasounded safe to Poss Maverick 948, due to calve 10/4/2021.

Maid 7102 is a balanced-trait outcross daughter of the Horsley and Bob Jon featured sire, Identified, stemming from a direct daughter of the former Mill Brae Pathfinder Dam, Maid 8023.