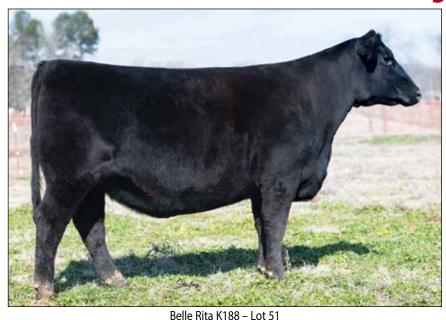

Belle Rita 1660 - Lot 5

### Belle Rita 1660

#\*Connealy Confidence 0100 Connealy Confidence Plus

Elbanna of Conanga 1209

\*17585576 **ANGUS**GS

Top 1% \$C

+\*GAR Oracle

Daltons Rita 6291 +\*18603897 +\*GAR Daybreak 82

|   |                     |       |         |           |          | 1 00 11 1 000 | ,      | oigii 1000 |
|---|---------------------|-------|---------|-----------|----------|---------------|--------|------------|
|   | CED                 |       | BW      | W         | W        | YW            |        | MILK       |
|   | +11                 |       | +.6     | +         | 77       | +138          |        | +28        |
| 1 | CWT                 | MAR   | B RE    | FAT       | \$M      | \$W           | \$B    | \$C        |
|   | +66                 | +1.1  | 8 +1.24 | +.008     | +91      | +89           | +200   | +350       |
| ſ | CWT MAR<br>+66 +1.1 |       |         | NON-PARE  | NT FEMAI | LES           |        |            |
|   | Top 19              | 6 \$B |         | Top 2% CE | D        | Top           | 20% BW |            |

Belle Rita 1660 is a direct daughter of the \$24,000 valued Daltons on the Sycamore and Katie Colin Farm donor, Rita 6291, and the maternal sister to the \$180,000 record-selling female produced in the Dalton program now in the Riverbend Ranch donor unit, Rita 7252.