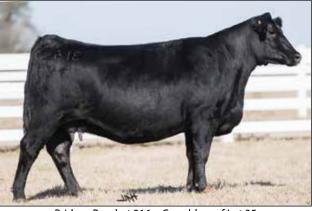

--|--|--|
| +9                             |      | +.3     | +.3 +65 +126 |        |        | +32     |      |  |  |
| CWT                            | MAR  | B RE    | FAT          | \$M    | \$W    | \$B     | \$C  |  |  |
| +39                            | +1.3 | 7 +1.02 | +.001        | +84    | +77    | +168    | +302 |  |  |
| NON-PARENT FEMALES             |      |         |              |        |        |         |      |  |  |
| Top 2%                         | \$M  | Top 5%  | REA          | Top 10 | % Milk | Top 25% | 6 WW |  |  |
| Top 2%                         | Marb | Top 109 | 6 \$B        | Top 15 | % YW   |         |      |  |  |
| Top 3% \$C Top 10% \$W Top 25% |      |         |              |        |        |         |      |  |  |

■ Feminine + Functional = Fancy



Bridges Prophet 316 - Granddam of Lot 35

### **Belle Queen I120**

Tattoo: I120

Bar R Jet Black 5063

\*18389838 Bar R Iris Anita 0113

#\*Connealy Consensus 7229 #Eura Elga of Conanga 9109 #Sitz Upward 307R Bar R Anita 7081 #\*Connealy Black Granite

**ANGUS**GS

#\*Plattemere Weigh Up K360

MGR JP Queen 7052 \*18786285

+MGR JP Queen 3035

#Sitz Upward 307R #Barbara of Plattemere 337 #\*AAR Ten X 7008 SA +MGR Queen 8078

| CED              |       | BW      |          | W             | YW    |             | MILK |
|------------------|-------|---------|----------|---------------|-------|-------------|------|
| +8               |       | +3.0    | +        | 85            | +155  |             | +25  |
| CWT              | MARB  | RE      | FAT      | \$M           | \$W   | \$B