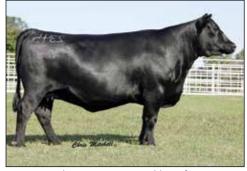

Bred by Pearcy Angus Ranch LLC, Fairy, TX

Top 4% for RE and Milk, Top 10% for \$B and \$C

His dam 44 Lucy 4775

Direct daughter of the herd sire maker Lucy 11209

+\*18863642

SIRE: 44 Arsenal 4W07

DAM: 44 Lucy 4775, by VAR Discovery 2240

| С   | CED   |      | Birth |     | Weaning |      | Yearling |        | C     | Milk     |       |
|-----|-------|------|-------|-----|---------|------|----------|--------|-------|----------|-------|
| EPD | ACC   | EPD  | ACC   | EPD | ACC     | EPD  | ACC      | EPD    | ACC   | EPD      | ACC   |
| +0  | .47   | +3.8 | .67   | +89 | .54     | +160 | .41      | +1.08  | .44   | +17      | .32   |
| C   | W     | Ma   | ırb   | R   | E       | FA   | T        | Beef \ | /alue | Combined | Value |
| EPD | ACC   | EPD  | ACC   | EPD | ACC     | EPD  | ACC      | SI     | 3     | \$C      |       |
| LID | ,,,,, |      |       |     |         |      |          |        |       |          |       |

Bred by 44 Farms, Cameron, TX

Top 1% for WW, YW, RADG, CW, RE, \$F and \$B, Top 2% \$C