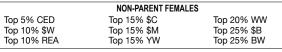

| J | CED    |             | BW      | W        | W         | YW    |         | MILK  |
|---|--------|-------------|---------|----------|-----------|-------|---------|-------|
|   | I+8    |             | l+.6    | l+       | -67       | I+118 |         | I+35  |
| ١ | CWT    | MARB        | RE      | FAT      | \$M       | \$W   | \$B     | \$C   |
|   | l+55   | I+1.11      | I+.78   | l+.029   | +71       | +83   | +175    | +298  |
|   |        |             |         | NON-PARE | ENT FEMAL | _ES   |         |       |
|   | Top 3% | 6 \$C       | Top 5%  | \$B      | Top 20    | % WW  | Top 25% | 6 REA |
|   | Top 3% | Top 3% Milk |         | % Marb   | Top 20    | % YW  |         |       |
|   | Top 4% | 5 \$W       | Top 209 | % \$M    | Top 25    | % CWT |         |       |