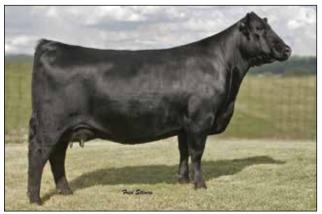

ttoo: 1450

E&B Plus One +\*19196960

\*Connealy Confidence Plus

#+E&B Lady 1023 Precision 936

#\*Connealy Confidence 0100 Elbanna of Conanga 1209 i #+E&B 1680 Precision 1023 E&B Lady 878 New Design 441

**ANGUS**GS

+\*SAV Hesston 2217

Champion Hill Shadoe 8796

+\*18161598 +\*Champion Hill Shadoe 8107 #\*SAV Harvestor 0338 +SAV Emblynette 3301 \*SAV Brave 8320

+\*Champion Hill Shadoe 6814

| CED |      | BW WW |     | W   | YW   |      | MILK |
|-----|------|-------|-----|-----|------|------|------|
| -3  |      | +5.3  | +   | 73  | +128 |      | +24  |
| CWT | MARB | RE    | FAT | \$M | \$W  | \$B  | \$C  |
| +54 | +.73 | +.69  | 003 | +56 | +60  | +157 | +260 |

NON-PARENT FEMALES

Top 15% \$B Top 20% \$C **Top 10% WW** Top 25% CWT

Top 10% YW

#### Feminine + Functional = Fancy



Champion Hill Shadoe 6814 - Third Dam of Lot 37





OSU Empress 9132 - Lot 38

### We own the Dams. You can have ONE CHOICE of the Daughters!



EXAR Monumental 6056B - Sire of Lots 38 and 39



Belle Lucy I79 – Lot 39

### **OSU Empress 9132**

3F Epic 4631 EXAR Monumental 6056B \*18379347 \*FW \*FWY 7008 of C085 4029

\*Varilek Product 2010 04 Zebo Queen 1072 #\*AAR Ten X 7008 SA +\*FWY Rita C085

**ANGUS**GS

#\*EXAR Denver 2002B OSU Empress 7113 +\*18762511 #+OSU Empress 2136 #\*EXAR Upshot 0562B +Exar Royal Lass 1067 #\*Connealy Consensus 7229 OSU Empress 6154

Tattoo: 9132

| CED    |       | BW     | BW WW    |           | YW    |        | MILK |  |
|--------|-------|--------|----------|-----------|-------|--------|------|--|
| +5     |       | +.7    | +70      |           | +12