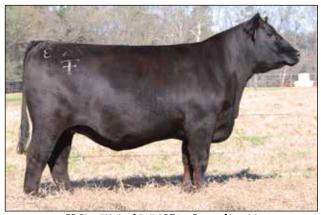

| W        | w                | YW            |        | MILK  |  |
|------------------|-------|--------------------|----------|------------------|---------------|--------|-------|--|
| +0               |       | +2.9               | +69      |                  | +123          |        | +22   |  |
| CWT              | MARB  | RE                 | FAT      | \$M              | \$W           | \$B    | \$C   |  |
| +57              | +1.07 | +.78               | +.021    | +54              | +61           | +182   | +290  |  |
|                  |       |                    | NON-PARE | ENT FEMAL        | LES           |        |       |  |
| Top 3%<br>Top 5% |       | Top 109<br>Top 159 |          | Top 15<br>Top 20 | % YW<br>% CWT | Top 25 | % REA |  |

■ Feminine + Functional = Fancy



FF Rita 7K13 of 517 3PT1 - Dam of Lot 33

### **Belle Forever Lady 1360**

Birth Date: 9-12-2020 Tattoo: 1360 \*EXAR Monumental 6056B 3F Epic 4631 \*FWY 7008 of C085 4029 EXAR Guru 8719B

+\*19066319 **ANGUS**GS

#+\*VAR Index 3282 #+GAR Ingenuity WF/JK Forever Ladv 5186 +\*Sandpoint Blackbird 8809 18320711 WF/RRR Forever Lady 1183 #\*Hoover Dam +Birks Forever Lady 18

+\*EXAR Blackcap 9384

| CED<br>+10  |       | BW<br>+2.5 | W         | W<br>75  | YW<br>+126  |         | MILK<br>+27 |  |
|-------------|-------|------------|-----------|----------|-------------|---------|-------------|--|
| CWT         | MARB  | RE         | FAT       | \$M      | \$W         | \$B     | \$C         |  |
| +67         | +.57  | +.87       | 010       | +37      | +77         | +165    | +251        |  |