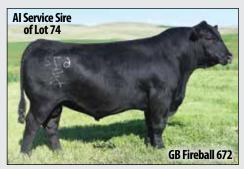

## Hmmm... Confidence Plus or Fireball?

Belle Point retains flush rights for the chosen female to obtain a minimum of 6 embryos.

Belle Rita K250 - Lot 6

### Belle Rita K250

+\*GAR Sure Fire 6404 GB Fireball 672

\*GB Anticipation 432

\*18690054 **ANGUS**GS

\*GAR Momentum SJH Monumentum of C3270 7301 \*18897904 \*SS Rita C3270 +\*GAR Sure Fire +GAR Complete N281 \*GAR Anticipation GB Ambush 269

## These are donors in development!

Belle Rita K250 is the top combination female ever produced in the Belle Point program and offers one of the highest combinations of low-birth, Marb. and \$C to sell this spring.

GB Fireball 672 - Sire of Lot 6

EXAR Rita 8773 - Dam of Lots 7 and 8

Cow \*19667459