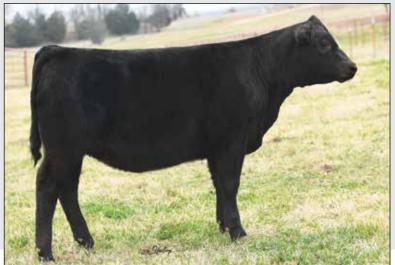

### **Vintage** Blackcap **Full Sisters** by Maverick

VAR Blackcap 2066 - Granddam of Lots 24 and 25

VAR Blackcap 9319 – Third Dam of Lots 24 and 25

Poss Maverick - Sire of Lots 24 and 25

Vintage Blackcap 5025 was among our first acquisitions in the early stages of our "Think Big" herd rebuilding program.

**She combines the proven female sires** Ten X and Upshot with the legendary **Vintage Angus and Schnoor Sisters** donor, VAR Blackcap 9319.

### **Belle Blackcap B260**

Tattoo: B260 Cow +\*19817207

#+\*Basin Payweight 1682

Poss Pride 5163

\*18962396 **ANGUS**GS

Poss Maverick

#\*AAR Ten X 7008 SA Vintage Blackcap 5025 +\*18067394 \*VAR Blackcap 2066

#\*Mytty In Focus #AAR Lady Kelton 5551 #\*EXAR Upshot 0562B +\*VAR Blackcap 9319

#+\*Basin Payweight 006S 21AR O Lass 7017

+\*Poss Hoover Dam 2509 +Poss Pride 9526

| CED    |         | BW              | W        | W            | YW     |            | MILK     |  |
|--------|---------|-----------------|----------|--------------|--------|------------|----------|--|
| +4     |         | +1.9            | +        | 67           | +123   |            | +32      |  |
| CWT    | MARB    | RE              | FAT      | \$M          | \$W    | \$B        | \$C      |  |
| +62    | +.99    | +.63            | +.018    | +46          | +74    | +180       | +279     |  |
|        |         |                 | NON-PARE | NT FEMAL     | ES     |            |          |  |
| Top 3% | 6 \$B   | \$B Top 10% \$W |          | Top 10% Milk |        | Top 15% YW |          |  |
| Top 10 | 0/2 A/O | Top 100         | % CW/T   | Top 15       | % Marh | Top 200    | 6 \N/\N/ |  |