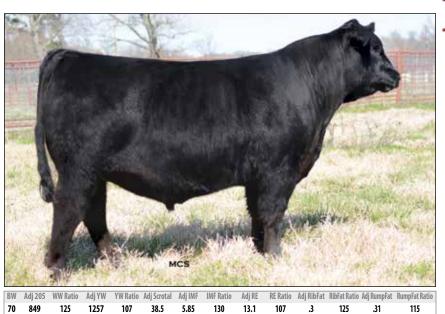

### **SPRING 2020 HERD SIRE ACQUISITIONS**

SIRE: MOGCK Entice

DAM: Blckp Empress Ellston S117, by Baldridge 38 Special

| CI  | ED  | Bir  | rth | Wea  | ining | Year | rling | S      | C     | M        | ilk   |
|-----|-----|------|-----|------|-------|------|-------|--------|-------|----------|-------|
| EPD | ACC | EPD  | ACC | EPD  | ACC   | EPD  | ACC   | EPD    | ACC   | EPD      | ACC   |
| +3  | .37 | +3.4 | .52 | +88  | .45   | +166 | .41   | +1.54  | .47   | +24      | .26   |
| С   | W   | Ma   | irb | RE   |       | FAT  |       | Beef \ | /alue | Combined | Value |
| EPD | ACC | EPD  | ACC | EPD  | ACC   | EPD  | ACC   | \$B    |       | \$C      |       |
| +81 | .39 | +.84 | .36 | +.84 | .36   | 001  | .33   | +191   |       | +30      | 1     |

Bred by Landi K McFarland, Hoover Angus, Ellston, Iowa

#### Top 1% for WW, YW, MW, CW, \$F, \$ B, Top 2% \$C

### **Landi McFarland-Livingston on Hoover Entice V125:**

"Nicely built, powerful bull, lots of body without sacrificing frame. He is a big-topped, big-hipped, meaty bull. Dam S117 was a first calf heifer and what an excellent job she did! She is a 6th generation daughter of the famed C57. No other cow family has the influence in this year's sale as this Blackcap Empress Ellston family.

Save all the daughters this guy makes! He should sire excellent females with good dispositions, excellent udders and pleasing phenotype."