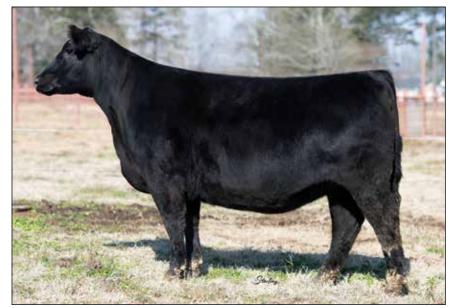

## Hmmm... Confidence Plus or Fireball?

Belle Point retains flush rights for the chosen female to obtain a minimum of 6 embryos.

Belle Rita K250 - Lot 6

### Belle Rita K250

+\*GAR Sure Fire 6404 GB Fireball 672

\*GB Anticipation 432

\*18690054 **ANGUS**GS

\*GAR Momentum SJH Monumentum of C3270 7301 \*18897904 \*SS Rita C3270 +\*GAR Sure Fire +GAR Complete N281 \*GAR Anticipation GB Ambush 269

## These are donors in development!

Belle Rita K250 is the top combination female ever produced in the Belle Point program and offers one of the highest combinations of low-birth, Marb. and \$C to sell this spring.