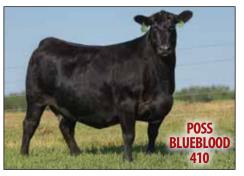

### POSS/// 948

SIRE: Poss Maverick

DAM: Poss Blueblood 410, by Poss Easy Impact 0119

| Milk           | C     | S      | rling | Year  | ning | Wea  | rth | Bir   | ED  | CE  |
|----------------|-------|--------|-------|-------|------|------|-----|-------|-----|-----|
| EPD ACC        | ACC   | EPD    | ACC   | EPD   | ACC  | EPD  | ACC | EPD   | ACC | EPD |
| +31 .26        | .40   | +1.14  | .38   | +123  | .42  | +73  | .45 | +1.0  | .32 | -1  |
| Combined Value | /alue | Beef \ | \T    | F.F   | E    | R    | ırb | Ma    | W   | C   |
| \$C            | 3     | \$1    | ACC   | EPD   | ACC  | EPD  | ACC | EPD   | ACC | EPD |
| +304           | 90    | +19    | .32   | +.044 | .35  | +.80 | .35 | +1.30 | .38 | +59 |