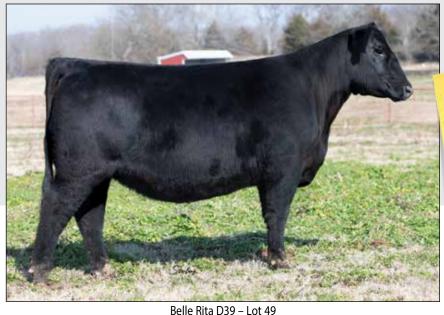

GB Fireball 672 - Sire of Lot 6

EXAR Rita 8773 - Dam of Lots 7 and 8

Cow \*19667459

#### ■ Sells open

Belle Rita A250 - Lot 7

You may recall that half interest in Rita 8773 was featured as Lot 1 of our 2020 sale.

Belle Point retains flush rights for the chosen female to obtain a minimum of 6 embryos.

Since our plans changed (and that may have changed your plans) we decided it's only fair to give you the opportunity to own 100% of one of 8773's two daughters!

Offering choice of two exciting daughters of Belle Point's Donor Rita 8773, the direct daughter of one of the top income producers to ever work in the Express Ranches and Vista Farms joint embryo