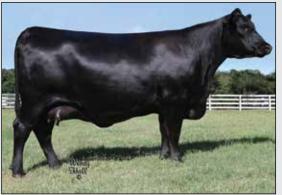

The ONLY **Identified MATERNAL SISTER** sired by **Confidence** Plus

Connealy Confidence Plus - Sire of Lot 1 Donor

Mill Brae CP Blackcap 8282 – Belle Point's Donor of Lots 1, 1A, 1B and 1C

### Mill Brae CP Blackcap 8282

#\*Connealy Confidence 0100 Connealy Confidence Plus \*17585576 Elbar Elbanna of Conanga 1209

**ANGUS**GS

#+\*GAR-EGL Protege Mill Brae Pro Blackcap 1092 \*17029763 Mill Brae FL Blackcap 5002

Connealy Tobin Becka Gala of Conanga 8281 #\*Connealy Consensus Elbasta of Conanga 9703

#+\*Rito 1I2 of 2536 Rito 6I6 LB 6807 Isabel 339 #Connealy Freightliner #Mill Brae SA Blackcap 3025

| CED    | CED BW     |        | W           | W          | YW    |         | MILK   |
|--------|------------|--------|-------------|------------|-------|---------|--------|
| +10    | +10 +      |        | +           | 67         | +119  |         | +37    |
| CWT    | MARB       | RE     | FAT         | \$M        | \$W   | \$B     | \$C    |
| +53    | +.70       | +.93   | +.039       | +91        | +88   | +154    | +291   |
|        |            |        | PROVE       | N FEMALES  | 3     |         |        |
| Top 1% | 5 \$M      | Top 2% | Milk        | Top 10     | % CWT | Top 15% | 6 CED  |
| Top 1% | 5 \$W      | Top 4% | REA         | Top 10% WW |       | Top 20% | 6 BW   |
| Top 2% | Top 2% \$C |        | Top 10% \$B |            | % YW  | Top 25% | 6 Marb |
|        |            |        |             |            |       |         |        |