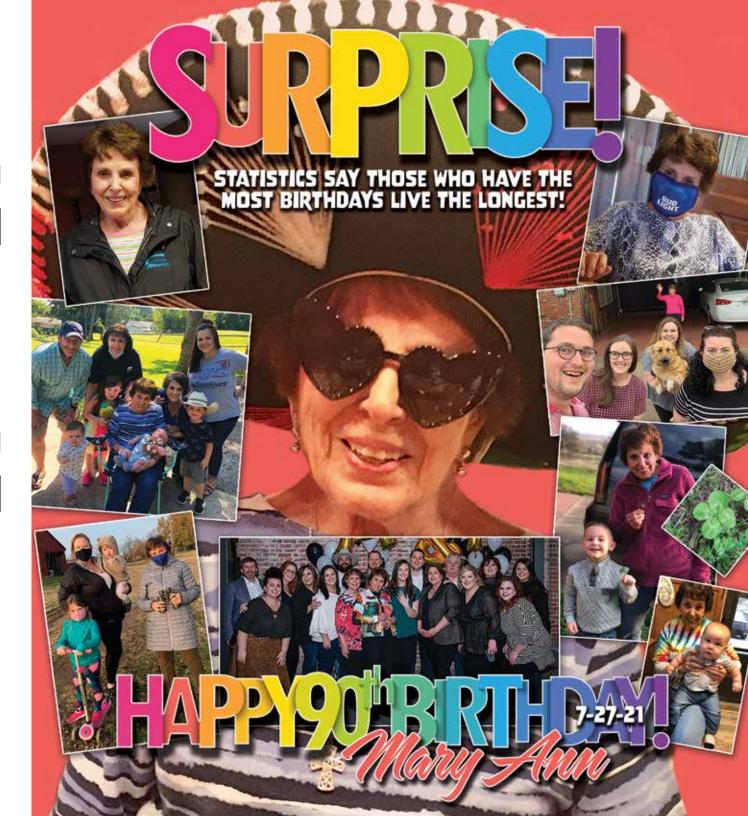

nfidence Plus

#+E&B Lady 1023 Precision 936

#\*Connealy Confidence 0100 Elbanna of Conanga 1209 i #+E&B 1680 Precision 1023 E&B Lady 878 New Design 441

**ANGUS**GS

+\*SAV Hesston 2217

Champion Hill Shadoe 8796

+\*18161598 +\*Champion Hill Shadoe 8107 #\*SAV Harvestor 0338 +SAV Emblynette 3301 \*SAV Brave 8320

+\*Champion Hill Shadoe 6814

| CED |      | BW WW |     | W   | YW   |      | MILK |
|-----|------|-------|-----|-----|------|------|------|
| -3  |      | +5.3  | +   | 73  | +128 |      | +24  |
| CWT | MARB | RE    | FAT | \$M | \$W  | \$B  | \$C  |
| +54 | +.73 | +.69  | 003 | +56 | +60  | +157 | +260 |

NON-PARENT FEMALES

Top 15% \$B Top 20% \$C **Top 10% WW** Top 25% CWT

Top 10% YW

#### Feminine + Functional = Fancy



Champion Hill Shadoe 6814 - Third Dam of Lot 37





OSU Empress 9132 - Lot 38

### We own the Dams. You can have ONE CHOICE of the Daughters!



EXAR Monumental 6056B - Sire of Lots 38 and 39



Belle Lucy I79 – Lot 39

### **OSU Empress 9132**

3F Epic 4631 EXAR Monumental 6056B \*18379347 \*FW \*FWY 7008 of C085 4029

\*Varilek Product 2010 04 Zebo Queen 1072 #\*AAR Ten X 7008 SA +\*FWY Rita C085

**ANGUS**GS

#\*EXAR Denver 2002B OSU Empress 7113 +\*18762511 #+OSU Empress 2136 #\*EXAR Upshot 0562B +Exar Royal Lass 1067 #\*Connealy Consensus 7229 OSU Empress 6154

Tattoo: 9132

| CED    |       | BW     | BW WW    |           | YW    |        | MILK |  |
|--------|-------|--------|----------|-----------|-------|--------|------|--|
| +5     |       | +.7    | +70      |           | +123  |        | +37  |  |
| CWT    | MARB  | RE     |