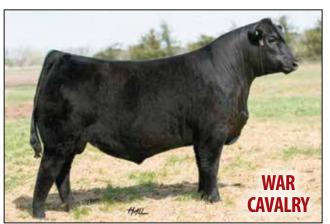

### **HERD SIRE IN DEVELOPMENT**

WILKS TO THE STATE OF THE STATE

SIRE: WAR Cavalry B063 Z044

DAM: Wilks Blackbird 6067, by Connealy Black Granite

| (   | ED  | Bir  | rth | Wea  | ning | Year  | ling | SI     |       | M        | ilk   |
|-----|-----|------|-----|------|------|-------|------|--------|-------|----------|-------|
| EPD | ACC | EPD  | ACC | EPD  | ACC  | EPD   | ACC  | EPD    | ACC   | EPD      | ACC   |
| +9  | .30 | +2.3 | .49 | +84  | .42  | +145  | .37  | +1.20  | .40   | +31      | .28   |
|     | CW  | Marb |     | RE   |      | FAT   |      | Beef \ | /alue | Combined | Value |
| EPD | ACC | EPD  | ACC | EPD  | ACC  | EPD   | ACC  | \$E    | 3     | \$C      |       |
| +77 | .38 | +.92 | .34 | +.98 | .34  | +.009 | .30  | +189   |       | +31      | 6     |

Bred by Wilks Ranch Texas Ltd., Eastland, Texas

#### Top 1% for CW and \$C, Top 2% for WW, YW, \$B

Wilks Cavalry 9570 is the full brother to the top-selling Lot 1 female of the 2020 Wilks Ranch Sale, Wilks Blackbird 9564, whose half interest sold to Express Ranches and Spruce Mountain Ranch for \$115,000.

Wilks Cavalry 9570 was just two weeks old when purchased at side of his dam, 6067, in the 2019 Wilks sale. AAA RM Radale Tiner, who was bidding for us that day, reported, "She's got a heckuva bull calf on her!" Radale is good cowman with a good eye! Thanks to Radale and all the AAA Regional Managers we work with bidding and buying in sales across the country. These guys do a "heckuva" job for all of us!