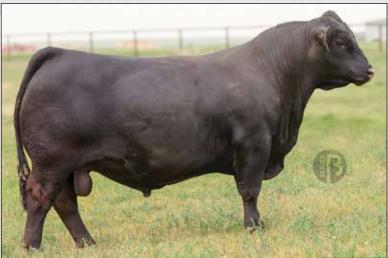

### **Maternal Sister to Step Up**

EZAR Step Up 9178 - Maternal Brother to Lot 3 Donor

\$132,500 top-selling bull of the 2020 EZAR Ranch Bull Sale, owned by Edisto Pines Farm & EZ Angus Ranch

She is the maternal sister to the \$132,500 headliner of the Edisto Pines Farm and EZ Angus herd sire batteries.

EZAR Step Up 9178 is one of the most talked about sire prospects of fall 2020 Bull Sale season. We "stepped up" as soon as he was available and Step Up is in the tank!