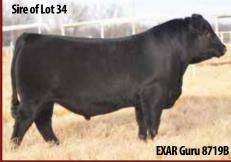

### **FALL 2020 HERD SIRE ACQUISITION**

EXAR// PORTION 9289B

SIRE: EXAR Monumental 6056B DAM: EXAR Rita 3445, by GAR Prophet

| CE  | ED . | Bir   | th  | Wea  | ning | Year  | rling | S      | С     | M        | ilk   |
|-----|------|-------|-----|------|------|-------|-------|--------|-------|----------|-------|
| EPD | ACC  | EPD   | ACC | EPD  | ACC  | EPD   | ACC   | EPD    | ACC   | EPD      | ACC   |
| +11 | .33  | 1     | .48 | +87  | .41  | +154  | .37   | +.65   | .40   | +20      | .30   |
| C   | W    | Ma    | rb  | R    | E    | F.A   | ΛT    | Beef \ | /alue | Combined | Value |
| EPD | ACC  | EPD   | ACC | EPD  | ACC  | EPD   | ACC   | \$1    | В     | \$C      |       |
| +67 | .40  | +1.75 | .37 | +.70 | .37  | +.002 | .34   | +2     | 15    | +340     | 6     |

Bred by Express Ranches, Yukon, Oklahoma

Top 1% for WW, Marb, \$G, \$B and \$C

#### **Express Ranches on EXAR Monumental 9289B:**

"4-Star Calving Ease. Without a doubt, EXAR Monumental 9289B is one of the best Monumental sons to sell this season. His CED +11, YW +154 and \$B 215 make him in rare company! And with a \$AxH of +228, he is the top \$C and Marbling and \$AxH son of Monumental at this writing (10/5/2020)."