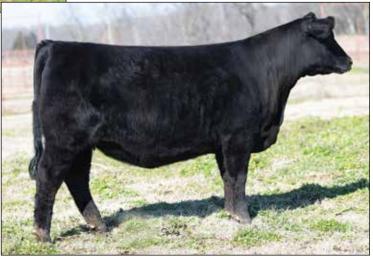

### Wilks Blackbird 6067

Tattoo: 6067

#\*Connealy Consensus 7229 Connealy Black Granite

#\*17028963 #Eura Elga of Conanga 9109

150K

#\*EF Complement 8088

WILKS Blackbird 4010 +\*BoBo Blackbird 2038

#\*Connealy Consensus Blue Lilly of Conanga 16 #+SAV Bismarck 5682 Eura Cal of Conanga 56B

6067 is the Dam of Wilks Blackbird 9564, Lot 1 feature of the 2020 Wilks Ranch Sale

Half interest in 9564 sold for \$115,000 to **Express Ranches and Spruce Mountain Ranch** 

A multi-trait donor by the phenotype sire Black Granite, Wilks Blackbird 6067 stems from the carcass merit leading Blackbird family and the \$50,000 Blackbird T1088.

Wilks Blackbird 6067 Belle Point's Donor of Lots 4 and 4A

Wilks Blackbird 9564 - Daughter of Lot 4 Donor

Flip to page 6 to read about 9564's full brother – Wilks Cavalry 9570 Also in development – BPR True Grit, 6067's son by E&B Plus One!