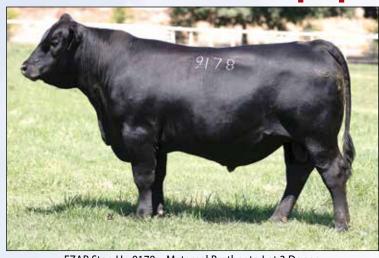

### **Maternal Sister to Step Up**

EZAR Step Up 9178 - Maternal Brother to Lot 3 Donor

\$132,500 top-selling bull of the 2020 EZAR Ranch Bull Sale, owned by Edisto Pines Farm & EZ Angus Ranch

Top 4% CWT Top 4% YW Top 3% WW Top 15% Marb Top 20% REA Top 4% \$B Top 25% Milk Top 5% \$C Top 4% \$W

Basin Lucy 4261 - Dam of Lot 3 Donor

Lucy 8429 is a direct daughter of the \$240,000 valued Crazy K Ranch and EZ Angus matriarch, Lucy 4261.

She is the maternal sister to the \$132,500 headliner of the Edisto Pines Farm and EZ Angus herd sire batteries.

EZAR Step Up 9178 is one of the most talked about sire prospects of fall 2020 Bull Sale season. We "stepped up" as soon as he was available and Step Up is in the tank!