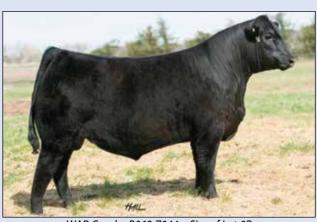

# We put these HIGH VALUE Herd Sires on our "payroll" assigned with a specific job: delivering \$\$\$.

For many years Belle Point Ranch has made a significant financial investment in herd sires bred by the leading Angus operations in the country – the best brand names.

We will continue to acquire, prove and promote our own herd sires, and their herds of origin.

Our herd sires are not considered by us to be "clean-up bulls." Their role is essential in our practical management system, and they are very effective ensuring that we produce calf crops that make money.

Study them on pages 4, 5 and 6 and see them when you visit the ranch before, during, or after the sale!

All-around improvement specialist. His daughters Lots 51 & 52 tell his story!

Complete and powerful.

Dam is direct daughter of Lucy 11209.

His daughter Lot 1A is a STAR of the sale!

His dam J/R Queen of New Design 356H

\*18550953

SIRE: Rito 3S10 of 9Q15 Progress

DAM: J/R Queen of New Design 356H, by Summitcrest Complete 1P55

| CE  | D   | Bi    | rth | Wea   | ning | Year  | ling | S      | C     | M                | ilk   |
|-----|-----|-------|-----|-------|------|-------|------|--------|-------|------------------|-------|
| EPD | ACC | EPD   | ACC | EPD   | ACC  | EPD   | ACC  | EPD    | ACC   | EPD              | ACC   |
| +13 | .40 | +.8   | .69 | +57   | .55  | +103  | .41  | +.78   | .40   | +36              | .30   |
| C   | W   | Ma    | arb | R     | E    | FA    | AT . | Beef 1 | /alue | Combined         | Value |
| EPD | ACC | EPD   | ACC | EPD   | ACC  | EPD   | ACC  | \$     | В     | \$C              |       |
| +53 | .40 | +1.04 | .34 | +1.01 | .35  | +.014 | .30  | ±1     | 72    | ±27 <sup>-</sup> | 1     |

Bred by Pearcy Angus Ranch LLC, Fairy, TX

Top 4% for RE and Milk, Top 10% for \$B and \$C

His dam 44 Lucy 4775

Direct daughter of the herd sire maker Lucy 11209

+\*18863642

SIRE: 44 Arsenal 4W07

DAM: 44 Lucy 4775, by VAR Discovery 2240