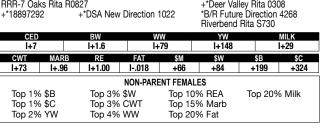

### **Belle Rita K750**

Birth Date: 11-12-2020 Cow +19973549 Tattoo: K750 \*SydGen Exceed 3223 SvdGen Enhance

SS Enforcer E812 \*19274932 #SS Miss Daybreak K011 3K17

SydGen Rita 2618 SS Daybreak K011 SS Miss Incentive X19

#\*VAR Discovery 2240 RRR-7 Oaks Rita R0827

#\*AAR Ten X 7008 SA +\*Deer Valley Rita 0308 Riverbend Rita S730

| CED    |       | BW     | V       | W                   | YW     |         | MILK   |
|--------|-------|--------|---------|---------------------|--------|---------|--------|
| l+7    |       | l+1.6  | I-      | <b>⊦79</b>          | I+148  |         | l+29   |
| CWT    | MARB  | RE     | FAT     | \$M                 | \$W    | \$B     | \$C    |
| I+73   | l+.96 | I+1.00 | I018    | +66                 | +84    | +199    | +324   |
|        |       |        | NON-PAR | ENT FEMAL           | .ES    |         |        |
| Top 19 | 6 \$B | Top 3% | \$W     | Top 10 <sup>4</sup> | % REA  | Top 209 | 6 Milk |
| Top 19 | 6 \$C | Top 3% | CWT     | Top 15              | % Marb | •       |        |
| Top 29 | 6 YW  | Top 4% | WW      | Top 20              | % Fat  |         |        |

RRR-7 Oaks Rita R0827 – Dam of Lot 17