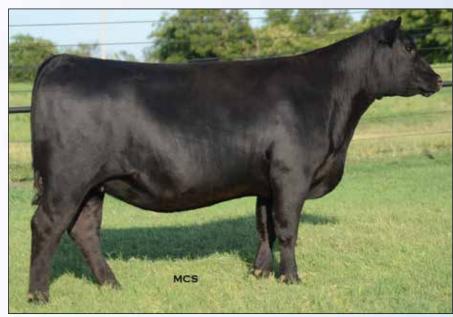

The ONLY **Identified MATERNAL SISTER** sired by **Confidence** Plus

Connealy Confidence Plus - Sire of Lot 1 Donor

Mill Brae CP Blackcap 8282 – Belle Point's Donor of Lots 1, 1A, 1B and 1C

### Mill Brae CP Blackcap 8282

#\*Connealy Confidence 0100 Connealy Confidence Plus \*17585576 Elbar Elbanna of Conanga 1209

**ANGUS**GS

#+\*GAR-EGL Protege Mill Brae Pro Blackcap 1092 \*17029763 Mill Brae FL Blackcap 5002

Connealy Tobin Becka Gala of Conanga 8281 #\*Connealy Consensus Elbasta of Conanga 9703

#+\*Rito 1I2 of 2536 Rito 6I6 LB 6807 Isabel 339 #Connealy Freightliner #Mill Brae SA Blackcap 3025

| CED    | CED BW     |        | W           | W          | YW    |         | MILK   |
|--------|------------|--------|-------------|------------|-------|---------|--------|
| +10    | +10 +      |        | +           | 67         | +119  |         | +37    |
| CWT    | MARB       | RE     | FAT         | \$M        | \$W   | \$B     | \$C    |
| +53    | +.70       | +.93   | +.039       | +91        | +88   | +154    | +291   |
|        |            |        | PROVE       | N FEMALES  | 3     |         |        |
| Top 1% | 5 \$M      | Top 2% | Milk        | Top 10     | % CWT | Top 15% | 6 CED  |
| Top 1% | 5 \$W      | Top 4% | REA         | Top 10% WW |       | Top 20% | 6 BW   |
| Top 2% | Top 2% \$C |        | Top 10% \$B |            | % YW  | Top 25% | 6 Marb |
|        |            |        |             |            |       |         |        |

Mill Brae Identified 4031 - Maternal brother to Lot 1 Donor Sire of Lot 2 Female

Blackcap 8282 is the maternal sister to Identified, one of the top producing sires of the 2021 bull sale season.

The only daughter of Confidence Plus and Blackcap 1092, she stems from one of the top families ever developed in the Steele family's historic Mill Brae Angus program.