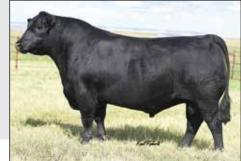

### 8282's Daughter by 44 Handshake

44 Handshake 7278 - Sire of Lot 1A Belle Point Herd Sire

Topside genetics from one of the top producing families in the 44 Farms program, Lucy 4775, the second-generation herd sire producer.

### 8282 x Maverick

Poss Maverick - Sire of Lots 1B and 1C