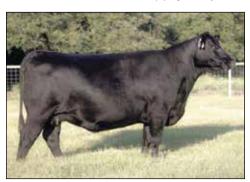

Study them on pages 4, 5 and 6 and see them when you visit the ranch before, during, or after the sale!

All-around improvement specialist. His daughters Lots 51 & 52 tell his story!

Complete and powerful.

Dam is direct daughter of Lucy 11209.

His daughter Lot 1A is a STAR of the sale!

His dam J/R Queen of New Design 356H

\*18550953

SIRE: Rito 3S10 of 9Q15 Progress

DAM: J/R Queen of New Design 356H, by Summitcrest Complete 1P55

| CE  | D   | Bi    | rth | Wea   | ning | Year  | ling | S      | C     | M                | ilk   |
|-----|-----|-------|-----|-------|------|-------|------|--------|-------|------------------|-------|
| EPD | ACC | EPD   | ACC | EPD   | ACC  | EPD   | ACC  | EPD    | ACC   | EPD              | ACC   |
| +13 | .40 | +.8   | .69 | +57   | .55  | +103  | .41  | +.78   | .40   | +36              | .30   |
| C   | W   | Ma    | arb | R     | E    | FA    | AT . | Beef 1 | /alue | Combined         | Value |
| EPD | ACC | EPD   | ACC | EPD   | ACC  | EPD   | ACC  | \$     | В     | \$C              |       |
| +53 | .40 | +1.04 | .34 | +1.01 | .35  | +.014 | .30  | ±1     | 72    | ±27 <sup>-</sup> | 1     |