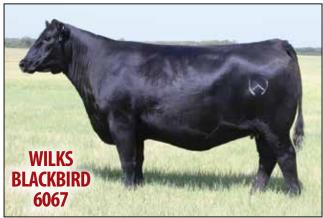

### Wilks Blackbird 6067

Tattoo: 6067

#\*Connealy Consensus 7229 Connealy Black Granite

#\*17028963 #Eura Elga of Conanga 9109

150K

#\*EF Complement 8088

WILKS Blackbird 4010 +\*BoBo Blackbird 2038

#\*Connealy Consensus Blue Lilly of Conanga 16 #+SAV Bismarck 5682 Eura Cal of Conanga 56B

#Basin Franchise P142 +EF Everelda Entense 6117 #\*Connealy Consensus 7229 +\*Riverbend Blackbird T1088

| CED    | CED        |        | V     | W         | YW    |         | MILK  |
|--------|------------|--------|-------|-----------|-------|---------|-------|
| +13    | +13        |        | +     | -75       | +129  |         | +25   |
| CWT    | MARB       | RE     | FAT   | \$M       | \$W   | \$B     | \$C   |
| +62    | +.58       | +.94   | 009   | +72       | +79   | +168    | +290  |
|        |            |        | PROVE | N FEMALES | 3     |         |       |
| Top 2% | 6 \$C      | Top 3% | REA   | Top 49    | 6 CED | Top 20% | 6 Fat |
| Top 3% | Top 3% \$W |        | WW    | Top 49    | 6 YW  | •       |       |
| Top 3% | 6 CWT      | Top 4% | \$B   | Top 10    | % \$M |         |       |

6067 is the Dam of Wilks Blackbird 9564, Lot 1 feature of the 2020 Wilks Ranch Sale

Half interest in 9564 sold for \$115,000 to **Express Ranches and Spruce Mountain Ranch** 

A multi-trait donor by the phenotype sire Black Granite, Wilks Blackbird 6067 stems from the carcass merit leading Blackbird family and the \$50,000 Blackbird T1088.

Wilks Blackbird 6067 Belle Point's Donor of Lots 4 and 4A

Wilks Blackbird 9564 - Daughter of Lot 4 Donor

Flip to page 6 to read about 9564's full brother – Wilks Cavalry 9570 Also in development – BPR True Grit, 6067's son by E&B Plus One!

Top 1% for CED, \$F, \$B and \$C, Top 2% for RADG and RE