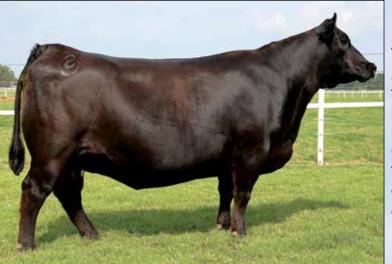

Basin Lucy 8429 - Belle Point's Donor of Lot 3

### Offering The Deal 2.0

**Basin Lucy 8429** 

3irth Date: 1-20-2018 Cow +\*19128503

Tattoo: 8429

#+\*Basin Payweight 1682 Basin Paycheck 5249 \*18184147 \*Basin Lucy 3150

#+\*Basin Payweight 006S 21AR O Lass 7017 #Basin Rainmaker P175 +\*Basin Lucy 1667

Top 4% CWT Top 4% YW Top 3% WW Top 15% Marb Top 20% REA Top 4% \$B Top 25% Milk Top 5% \$C Top 4% \$W

Basin Lucy 4261 - Dam of Lot 3 Donor

Lucy 8429 is a direct daughter of the \$240,000 valued Crazy K Ranch and EZ Angus matriarch, Lucy 4261.

She is the maternal sister to the \$132,500 headliner of the Edisto Pines Farm and EZ Angus herd sire batteries.

EZAR Step Up 9178 is one of the most talked about sire prospects of fall 2020 Bull Sale season. We "stepped up" as soon as he was available and Step Up is in the tank!