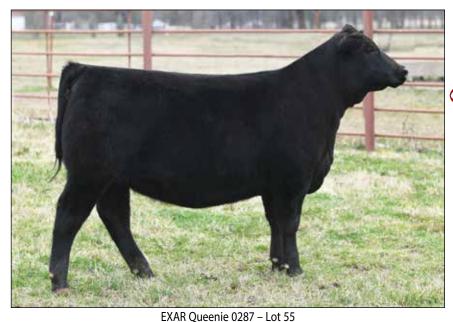

### **FALL 2020 HERD SIRE ACQUISITION**

EXAR// PORTION 9289B

SIRE: EXAR Monumental 6056B DAM: EXAR Rita 3445, by GAR Prophet

| CE  | ED . | Bir   | th  | Wea  | ning | Year  | rling | S      | С     | M        | ilk   |
|-----|------|-------|-----|------|------|-------|-------|--------|-------|----------|-------|
| EPD | ACC  | EPD   | ACC | EPD  | ACC  | EPD   | ACC   | EPD    | ACC   | EPD      | ACC   |
| +11 | .33  | 1     | .48 | +87  | .41  | +154  | .37   | +.65   | .40   | +20      | .30   |
| C   | W    | Ma    | rb  | R    | E    | F.A   | ΛT    | Beef \ | /alue | Combined | Value |
| EPD | ACC  | EPD   | ACC | EPD  | ACC  | EPD   | ACC   | \$1    | В     | \$C      |       |
| +67 | .40  | +1.75 | .37 | +.70 | .37  | +.002 | .34   | +2     | 15    | +340     | 6     |

Bred by Express Ranches, Yukon, Oklahoma

Top 1% for WW, Marb, \$G, \$B and \$C

#### **Express Ranches on EXAR Monumental 9289B:**

"4-Star Calving Ease. Without a doubt, EXAR Monumental 9289B is one of the best Monumental sons to sell this season. His CED +11, YW +154 and \$B 215 make him in rare company! And with a \$AxH of +228, he is the top \$C and Marbling and \$AxH son of Monumental at this writing (10/5/2020)."