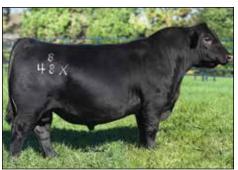

### **Maternal Sister to Step Up**

EZAR Step Up 9178 - Maternal Brother to Lot 3 Donor

\$132,500 top-selling bull of the 2020 EZAR Ranch Bull Sale, owned by Edisto Pines Farm & EZ Angus Ranch

Top 4% CWT Top 4% YW Top 3% WW Top 15% Marb Top 20% REA Top 4% \$B Top 25% Milk Top 5% \$C Top 4% \$W

Basin Lucy 4261 - Dam of Lot 3 Donor

Lucy 8429 is a direct daughter of the \$240,000 valued Crazy K Ranch and EZ Angus matriarch, Lucy 4261.

She is the maternal sister to the \$132,500 headliner of the Edisto Pines Farm and EZ Angus herd sire batteries.

EZAR Step Up 9178 is one of the most talked about sire prospects of fall 2020 Bull Sale season. We "stepped up" as soon as he was available and Step Up is in the tank!