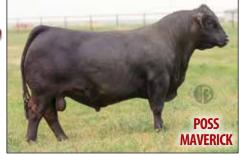

### POSS/// 948

SIRE: Poss Maverick

DAM: Poss Blueblood 410, by Poss Easy Impact 0119

| Milk           | C     | S      | rling | Year  | ning | Wea  | rth | Bir   | ED  | CE  |
|----------------|-------|--------|-------|-------|------|------|-----|-------|-----|-----|
| EPD ACC        | ACC   | EPD    | ACC   | EPD   | ACC  | EPD  | ACC | EPD   | ACC | EPD |
| +31 .26        | .40   | +1.14  | .38   | +123  | .42  | +73  | .45 | +1.0  | .32 | -1  |
| Combined Value | /alue | Beef \ | \T    | F.F   | E    | R    | ırb | Ma    | W   | C   |
| \$C            | 3     | \$1    | ACC   | EPD   | ACC  | EPD  | ACC | EPD   | ACC | EPD |
| +304           | 90    | +19    | .32   | +.044 | .35  | +.80 | .35 | +1.30 | .38 | +59 |

Bred by Danny Poss, Poss Angus Ranch, Scotia, Nebraska

Top 1% for \$B, Top 2% for Marb, \$G and \$C

#### Danny Poss on Poss Maverick 948:

"Clean look, long spine, big hip...a perfect footed bull. His dam is an absolute phenotypic standout who raised one of the high indexing bull calves this year.

Maverick 948 combines two of the most elite animals ever produced on our ranch to create what we feel is a masterpiece of a bull."