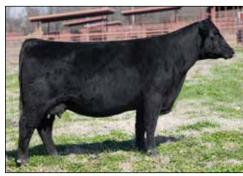

### **SPRING 2020 HERD SIRE ACQUISITIONS**

SIRE: MOGCK Entice

DAM: Blckp Empress Ellston S117, by Baldridge 38 Special

| CI  | ED  | Bir  | rth | Wea  | ining | Year | rling | S      | C     | M        | ilk   |
|-----|-----|------|-----|------|-------|------|-------|--------|-------|----------|-------|
| EPD | ACC | EPD  | ACC | EPD  | ACC   | EPD  | ACC   | EPD    | ACC   | EPD      | ACC   |
| +3  | .37 | +3.4 | .52 | +88  | .45   | +166 | .41   | +1.54  | .47   | +24      | .26   |
| С   | W   | Ma   | irb | RE   |       | FAT  |       | Beef \ | /alue | Combined | Value |
| EPD | ACC | EPD  | ACC | EPD  | ACC   | EPD  | ACC   | \$B    |       | \$C      |       |
| +81 | .39 | +.84 | .36 | +.84 | .36   | 001  | .33   | +191   |       | +30      | 1     |

Bred by Landi K McFarland, Hoover Angus, Ellston, Iowa

#### Top 1% for WW, YW, MW, CW, \$F, \$ B, Top 2% \$C