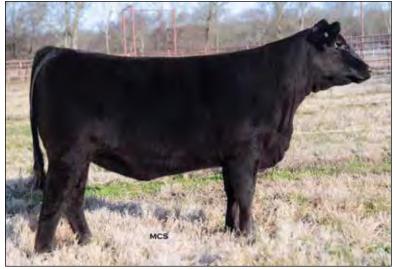

Genomic EPDs are in progress and will be available sale day.

+\*GAR Sunrise 1482

3F Epic 4631

EXAR Monumental 6056B \*18379347

EXAR Rita 8773 +\*19086182

1+8

44 Ruby 73030 - Lot 2

| 2                 | 44 Rub            | oy 73               | 030                                           | )                             |                      |  |  |
|-------------------|-------------------|---------------------|-----------------------------------------------|-------------------------------|----------------------|--|--|
|                   | Birth Date: 3-28- | 2017                | Cow +'                                        | 18793601                      | Tattoo: 73030        |  |  |
| 44 Bragging Right | #*VAR Discove     | ry 2240             |                                               | #*AAR Ten X<br>+*Deer Valley  |                      |  |  |
| +*17894794        | +*44 Ruby 235     | 7                   |                                               | #*Connealy Ca<br>+*44 Ruby X1 | apitalist 028        |  |  |
| 44 Ruby 3032      | #*EF Authentic    | 0829                | #+GAR New Design 5050<br>2 Bar Objective 7836 |                               |                      |  |  |
| +*17429499        | +*44 Ruby 546     | X                   |                                               | #+*Werner Wa<br>B/R Ruby 122  | ar Party 2417        |  |  |
| CED               | BW                | WW                  |                                               | YW                            | MILK                 |  |  |
| +7                | +2.0              | +71                 |                                               | +126                          | +32                  |  |  |
|                   | ARB RE<br>94 +.99 | <b>FAT</b><br>+.021 | \$M<br>+85                                    | \$W<br>+84                    | \$B \$C<br>+170 +305 |  |  |

 2A, J239, Heifer, 19590084, 10/17/19, sired by 44 Strike Force 6003. Ultrasounded on 2-10-2020, 30 days safe to Poss Maverick, due 10-20-2020.
 Safe to Maverick

Gerious Power Cows

Lot 2

One of the top combination females to ever be offered by Belle Point, Ruby 73030 blends the \$100,000 calving-ease and carcass sire 44 Bragging Rights 4372 with the foundation member of the Callaway RE producing Ruby family, Ruby 3032.

Her dam served as a third-generation donor in the 44 Farms program.