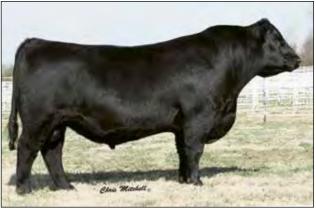

#### Rita 8773 is an outstanding high Marb. first calf heifer sired by the longtime foundation female sire in the ABS Global roster, Payweight 1682, produced by the \$180,000 valued Express Ranches and Vista Farms donor, Sunrise 1482.

+112

Full and maternal siblings to this tremendous first calf heifer and lead-off female include: Rita 6840, the \$97,500 top-selling fall yearling of the 2017 Big Event selling to Deer Valley Farm; Sunrise 68736, the \$90,000 second high-selling bred heifer of the 2018 Big Event selected by Optum Angus; Rita 8713, the \$80,000 valued half interest selection of Cal Nash Ranch in the 2018 Big Event; the \$25,000 selection of Riverbend Ranch in the 2018 Bases Loaded Sale, and many more!