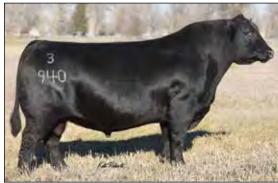

Complete and powerful. Dam is direct daughter of Lucy 11209. Lot 1 of 2018 44 Farms Bull Sale.

His dam J/R Queen of New Design 356H \*18550953

SIRE: Rito 3S10 of 9Q15 Progress DAM: J/R Queen of New Design 356H, by Summitcrest Complete 1P55

| C   | D   | Bi    | rth | Wea   | ning | Yea   | ling | S       | С     | M        | ilk   |
|-----|-----|-------|-----|-------|------|-------|------|---------|-------|----------|-------|
| EPD | ACC | EPD   | ACC | EPD   | ACC  | EPD   | ACC  | EPD     | ACC   | EPD      | ACC   |
| +13 | .38 | +.9   | .61 | +57   | .42  | +103  | .36  | +.75 .4 |       | +35      | .28   |
| C   | W   | Ma    | arb | R     | E    | F/    | Т    | Beef    | /alue | Combined | Value |
| EPD | ACC | EPD   | ACC | EPD   | ACC  | EPD   | ACC  | \$B     |       | \$C      |       |
| +54 | .37 | +1.03 | .34 | +1.02 | .34  | +.019 | .30  | +1      | 68    | +26      | 6     |

Bred by Pearcy Angus Ranch LLC, Fairy, TX

Top 3% for RE, Top 4% Milk

His dam 44 Lucy 4775 Direct daughter of the herd sire maker Lucy 11209

+\*18863642 SIRE: 44 Arsenal 4W07 DAM: 44 Lucy 4775, by VAR Discovery 2240