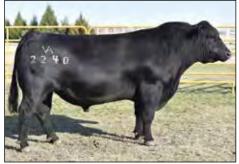

#### **DIABLO DELUXE 1104**

\*18741751

SIRE: VAR Discovery 2240 DAM: Diablo Erica Dianna 9034, by GAR Prophet

| CI  | D   | Bir   | th  | Wea  | ning | Yea  | rling | S      | С     | M   | ilk |
|-----|-----|-------|-----|------|------|------|-------|--------|-------|-----|-----|
| EPD | ACC | EPD   | ACC | EPD  | ACC  | EPD  | ACC   | EPD    | ACC   | EPD | ACC |
| +9  | .61 | +1.0  | .86 | +86  | .79  | +155 | .70   | +1.62  | .72   | +24 | .34 |
| C   | W   | Ma    | ırb | R    | E    | F/   | λT    | Beef \ | /alue |     |     |
| EPD | ACC | EPD   | ACC | EPD  | ACC  | EPD  | ACC   | \$     | 3     |     |     |
| +83 | .51 | +1.00 | .45 | +.60 | .46  | 003  | .46   | +191   |       |     |     |