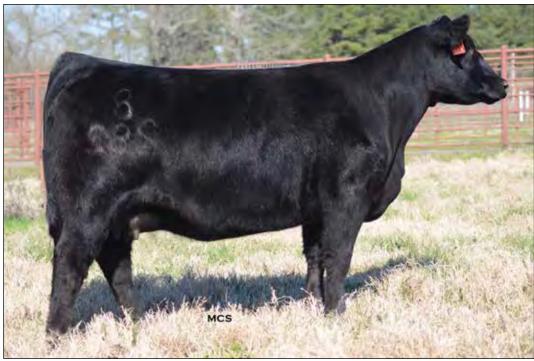

 2A, J239, Heifer, 19590084, 10/17/19, sired by 44 Strike Force 6003. Ultrasounded on 2-10-2020, 30 days safe to Poss Maverick, due 10-20-2020.
 Safe to Maverick

Gerious Power Cows

Lot 2

One of the top combination females to ever be offered by Belle Point, Ruby 73030 blends the \$100,000 calving-ease and carcass sire 44 Bragging Rights 4372 with the foundation member of the Callaway RE producing Ruby family, Ruby 3032.

Her dam served as a third-generation donor in the 44 Farms program.