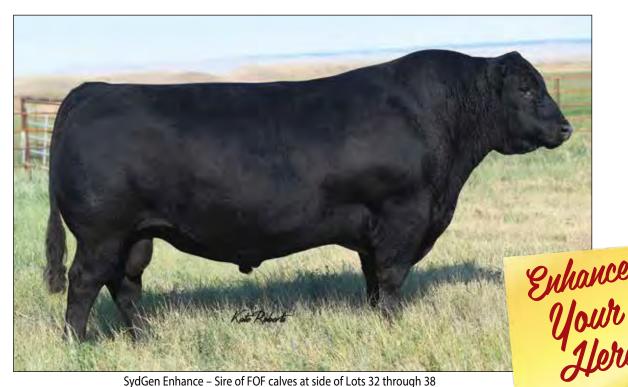

#### **MOGCK ENTICE**

+\*18952921

SIRE: SydGen Enhance

DAM: MOGCK Erica 2255, Mogck Sure Shot 253

| UEL | )   | BII  | 140 | wea  | ining | real | riing | 5      |       | M   | lik |
|-----|-----|------|-----|------|-------|------|-------|--------|-------|-----|-----|
| EPD | ACC | EPD  | ACC | EPD  | ACC   | EPD  | ACC   | EPD    | ACC   | EPD | ACC |
| +4  | .62 | +2.7 | .83 | +81  | .76   | +143 | .60   | +2.28  | .65   | +26 | .29 |
| CW  | /   | Ma   | ırb | R    | E     | F/   | AT    | Beef \ | /alue |     |     |
| EPD | ACC | EPD  | ACC | EPD  | ACC   | EPD  | ACC   | \$E    | 3     |     |     |
| +69 | .46 | +.82 | .40 | +.82 | .43   | 012  | .39   | +188   |       |     |     |

Take your pick of MOGCK ENTICE daughters bred by

Belle Point retains flush rights for the chosen female to obtain a minimum of 6 embryos.

MOGCK Entice - Sire of Lots 9 and 10

Blkcp Mary of Ellston V136 - Lot 10

#### Hoover Angus on MOGCK Entice:

"Boasting a +326 \$C, Entice not only nails it on paper, but also stamps his high growth progeny with thickness, style, and a commanding presence! His outcross pedigree makes him a very a "fresh" find for the breed.

Entice offers a correct skeleton and exceptional phenotypic presence in a mid-6 frame. He is wide-based, super long, big-ribbed, square-hipped, tight-sheathed, and has abundant thickness. He has a very nice disposition, which is validated by his score of 1 on the 50K test for Docility. Entice exhibits superior foot shape."