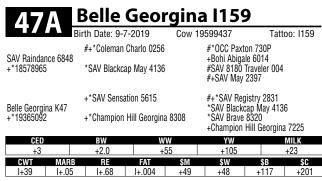

## We put these HIGH VALUE Herd Sires on our "payroll" assigned with a specific job: delivering \$\$\$.

For many years Belle Point Ranch has made a significant financial investment in herd sires bred by the leading Angus operations in the country – the best brand names.

We will continue to acquire, prove and promote our own herd sires, and their herds of origin.

Our herd sires are not considered by us to be "clean-up bulls." Their role is essential in our practical management system, and they are very effective ensuring that we produce calf crops that make money.

Belle Point's herd sires are featured on pages 2 and 3. You can see them and their progeny here on the ranch March 28.

All-around improvement specialist. His Lot 14 daughter is featured to tell his story!