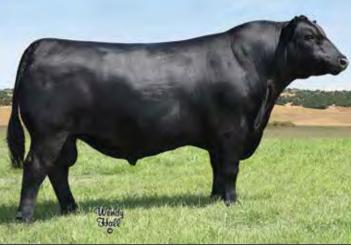

|  |  |
| CWT MAR<br>+65 +1.0            |                 | FAT<br>+0      | <u>\$М</u><br>+43 | \$W<br>+56                                                              | <u>\$В</u><br>+197 | \$ <b>€</b><br>+299 |  |  |
| Sells open.                    |                 |                |                   |                                                                         |                    |                     |  |  |

We got in early on a HOOVER KNOW HOW semen package. Here's an OPPORTUNITY to join us on a path we "know" is right!



Belle Point retains flush rights for the chosen female to obtain a minimum of 6 embryos.

Two tremendous Marb. and \$B daughters of the featured No Doubt son in the Select Sires roster and Teixeira and Hoover programs, Hoover Know How.





Hoover Know How - Sire of Lots 11 and 12



Belle Rita B369 – Lot 12

|                 | Birth Date: 2-2 | 28-2019       | Cow * | 19501241                                       | Tatt                 | oo: B369 |
|-----------------|-----------------|---------------|-------|------------------------------------------------|----------------------|----------|
| Hoover Know How | +*Hoover No     | Doubt         |       | #*Mogck Bı<br>*Miss Black                      |                      | 12       |
| *18543644       | #Blkcp Empre    | ess Ellston L | 265   | +SydGen St<br>Blkcp Empre                      | orm 8504             |          |
| <b>ANGUS</b> BS | #*VAR Disco     | voni 2210     |       |                                                |                      | 120      |
| B