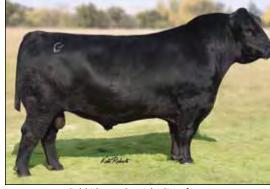

#### Lot 3

Stemming from one of the top producing families ever developed in the Thomas Angus Ranch performance program, Carol 6331 blends the proven female sire, Ten X, with a direct daughter of the herd sire producer, RE sire, Summitcrest Complete.

Carol 6331 is a full sister-in-blood to the popular and proven Thomas Angus Ranch, Stevenson Angus and TC Ranch sire, Big River 4081.

Thomas Carol 6331 – Lot 3

| Thoma            | as Caro                                                                                 | ol 6331                                                                                                                              |                                                                                                                                                                                                                                                                                                                  |
|------------------|-----------------------------------------------------------------------------------------|--------------------------------------------------------------------------------------------------------------------------------------|------------------------------------------------------------------------------------------------------------------------------------------------------------------------------------------------------------------------------------------------------------------------------------------------------------------|
| Birth Date: 2-17 | -2016 Cov                                                                               | v *18461636                                                                                                                          | Tattoo: 6331                                                                                                                                                                                                                                                                                                     |
| #*Mytty In Foci  | JS                                                                                      |                                                                                                                                      |                                                                                                                                                                                                                                                                                                                  |
| #AAR Lady Kelt   | on 5551                                                                                 | Mytty Countess<br>SAV Adaptor 2                                                                                                      | \$ 906<br>213<br>Nton 504P                                                                                                                                                                                                                                                                                       |
|                  |                                                                                         | TIOAI Lauy N                                                                                                                         | 11011 J04D                                                                                                                                                                                                                                                                                                       |
| #*Summitcrest    | Complete 1P55                                                                           | #CF Right Desi                                                                                                                       | gn 1802                                                                                                                                                                                                                                                                                                          |
| +Thomas Carol    | 7595                                                                                    | #+*Rito 112 of                                                                                                                       | 2536 Rito 616                                                                                                                                                                                                                                                                                                    |
| BW               | WW                                                                                      | YW                                                                                                                                   | MILK                                                                                                                                                                                                                                                                                                             |
| +.8              | +65                                                                                     | +116                                                                                                                                 | +34                                                                                                                                                                                                                                                                                                              |
|                  | Birth Date: 2-17<br>#*Mytty In Focu<br>#AAR Lady Kelt<br>#*Summitcrest<br>+Thomas Carol | Birth Date: 2-17-2016 Cov<br>#*Mytty In Focus<br>#AAR Lady Kelton 5551<br>#*Summitcrest Complete 1P55<br>+Thomas Carol 7595<br>BW WW | #*Mytty In Focus       #SAF Focus of Mytty Countess         #AAR Lady Kelton 5551       SAV Adaptor 2'         #HSAF Lady Ke       #HSAF Lady Ke         #*Summitcrest Complete 1P55       #CF Right Desi Summitcrest E         +Thomas Carol 7595       #+Rito 112 of Thomas Carol         BW       WW       YW |