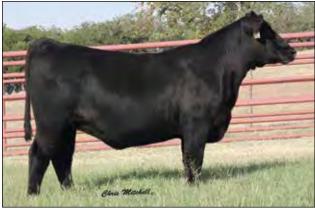

SIRE: VAR Rubicon 5414 DAM: BoBo Evergreen Erica 2529, by Poss Total Impact 745 
 CED
 Birth
 Weaning
 Yearling
 SC

 EPD
 ACC
 EPD
 ACC
 EPD
 ACC
 EPD
 ACC

 +4
 .41
 +2.8
 .62
 +78
 .44
 +138
 .38
 +.55
 .49
 .30 +21 +63 .41 +.76 .37 +.89 .37 -.018 .35 +164 +270

Bred by Crazy K Ranch, LLC, Michie, TN

#### Top 4% for WW, YW, Top 5% CW

Rubicon River's dam was the foundation Evergreen donor for Crazy K Ranch, now owned by Mann Cattle and Bar 7 Genetics II C in Alabama.

His dam BoBo Evergreen Erica 2529