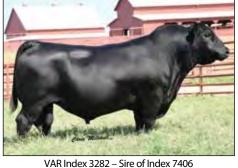

Bred by 44 Farms, Cameron, TX

Top 1% for WW, YW, RADG, MW, CW, RE, \$F and \$B

A growth and RE standout, produced by a Discovery daughter who goes back to the legendary Ideal cow family.

\*18913998

SIRE: VAR Index 3282 DAM: BHR Marjorie 310 560, by VAR Discovery 2240

Bred by Blue Hill Ranch, Leith, ND

Top 2% for RE, Top 3% for YW, CW, Top 4% WW, \$B

44 herd sire Index 3282's outcross calving ease genetics match up with popular bloodlines. His offspring have thickness and capacity.