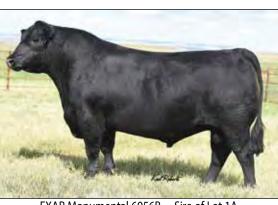

#### **EXAR MONUMENTAL 6056B**

\*18379347

SIRE: 3F Epic 4631 DAM: FWY 7008 of C085 4029. by AAR Ten X 7008 S A

|     |     |       |     |      | , <b>,</b> |       |       |        |       |     |     |
|-----|-----|-------|-----|------|------------|-------|-------|--------|-------|-----|-----|
| C   | ED  | Bir   | rth | Wea  | ning       | Yea   | rling | S      | С     | M   | ilk |
| EPD |     |       | ACC | EPD  | ACC        | EPD   | ACC   | EPD    | ACC   | EPD | ACC |
| +10 | .81 | 2     | .93 | +70  | .90        | +128  | .83   | +1.07  | .85   | +26 | .34 |
| (   | w   | Ma    | arb | R    | E          | F/    | λT    | Beef ' | Value |     |     |
| EPD | ACC | EPD   | ACC | EPD  | ACC        | EPD   | ACC   | \$B    |       |     |     |
| +60 | .55 | +1.27 | .49 | +.62 | .49        | +.037 | .50   | +179   |       |     |     |

#### **EXAR GURU 8719B**

+\*19066319 SIRE: EXAR Monumental 6056B DAM: EXAR Blackcap 9384, by EXAR Denver 2002B CED Birth Weaning Yearling EPD ACC EPD ACC EPD ACC FPD ACC +8 .42 +2.2 .60 +81 .44 +138 .40 +.66 .50 +28 .29