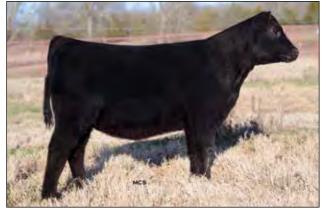

Bred by 44 Farms, Cameron, TX

Top 1% for WW, YW, RADG, MW, CW, RE, \$F and \$B

A growth and RE standout, produced by a Discovery daughter who goes back to the legendary Ideal cow family.

\*18913998

SIRE: VAR Index 3282 DAM: BHR Marjorie 310 560, by VAR Discovery 2240

| CE  | Ð   | Bit  | th  | Wea   | ning | Year | rling | S      | С     | M          | ilk   |
|-----|-----|------|-----|-------|------|------|-------|--------|-------|------------|-------|
| EPD | ACC | EPD  | ACC | EPD   | ACC  | EPD  | ACC   | EPD    | ACC   | EPD        | ACC   |
| +5  | .39 | +2.5 | .58 | +78   | .42  | +139 | .38   | +.67   | .39   | +19        | .31   |
| C   | W   | Ma   | ırb | R     | E    | F/   | Т     | Beef \ | /alue | Combined \ | /alue |
| EPD | ACC | EPD  | ACC | EPD   | ACC  | EPD  | ACC   | \$     | В     | \$C        |       |
| +67 | .42 | +.78 | .38 | +1.08 | .38  | 019  | .35   | +1     | 83    | +271       |       |

Bred by Blue Hill Ranch, Leith, ND

Top 2% for RE, Top 3% for YW, CW, Top 4% WW, \$B

44 herd sire Index 3282's outcross calving ease genetics match up with popular bloodlines. His offspring have thickness and capacity.