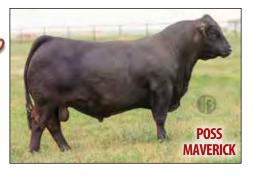

Danny Poss on Poss Maverick 948: "Clean look, long spine, big hip...a perfect footed bull. His dam is an absolute phenotypic standout who raised one of the high indexing bull calves this year. Maverick 948 combines two of the most elite animals ever produced on our ranch to create what we feel is a masterpiece of a bull."