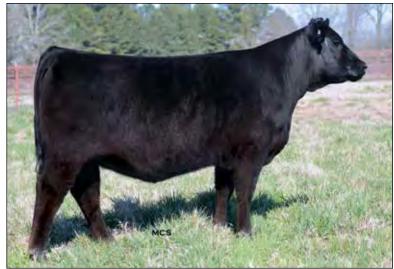

| +113                                                        |                                  | +30                 |  |  |
| CWT MA<br>+58 +.4                          |                                                                       | FAT<br>+0 | \$M<br>+57 | \$W<br>+71                                                  | \$B<br>+149                      | \$ <b>c</b><br>+250 |  |  |

Sells open.

Two sensational balanced-trait Entice daughters from the steadfast Empress Ellston and Mary of Ellston families of the Hoover performance program – your opportunity to get in EARLY on a hot new sire!



Take your pick of MOGCK ENTICE daughters bred by





Belle Point retains flush rights for the chosen female to obtain a minimum of 6 embryos.



MOGCK Entice - Sire of Lots 9 and 10



Blkcp Mary of Ellston V136 - Lot 10

| 10                                          | Blkcp                                        | Mary         | of v       | Ellste                                                 | on \                               | /136               |
|---------------------------------------------|----------------------------------------------|--------------|------------|--------------------------------------------------------|------------------------------------|--------------------|
|                                             | Birth Date: 2-14                             | -2019        | Cow *      | 19497735                                               | T                                  | attoo: V136        |
| MOGCK Entice                                |