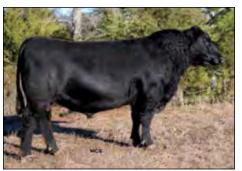

Belle Point's herd sires are featured on pages 2 and 3. You can see them and their progeny here on the ranch March 28.

All-around improvement specialist. His Lot 14 daughter is featured to tell his story!

Complete and powerful. Dam is direct daughter of Lucy 11209. Lot 1 of 2018 44 Farms Bull Sale.

His dam J/R Queen of New Design 356H \*18550953

SIRE: Rito 3S10 of 9Q15 Progress DAM: J/R Queen of New Design 356H, by Summitcrest Complete 1P55

| C   | D   | Bi    | rth | Wea   | ning | Yea   | ling | S       | С     | M        | ilk   |
|-----|-----|-------|-----|-------|------|-------|------|---------|-------|----------|-------|
| EPD | ACC | EPD   | ACC | EPD   | ACC  | EPD   | ACC  | EPD     | ACC   | EPD      | ACC   |
| +13 | .38 | +.9   | .61 | +57   | .42  | +103  | .36  | +.75 .4 |       | +35      | .28   |
| C   | W   | Ma    | arb | R     | E    | F/    | Т    | Beef    | /alue | Combined | Value |
| EPD | ACC | EPD   | ACC | EPD   | ACC  | EPD   | ACC  | \$B     |       | \$C      |       |
| +54 | .37 | +1.03 | .34 | +1.02 | .34  | +.019 | .30  | +1      | 68    | +26      | 6     |

Bred by Pearcy Angus Ranch LLC, Fairy, TX

Top 3% for RE, Top 4% Milk

His dam 44 Lucy 4775 Direct daughter of the herd sire maker Lucy 11209

+\*18863642 SIRE: 44 Arsenal 4W07 DAM: 44 Lucy 4775, by VAR Discovery 2240