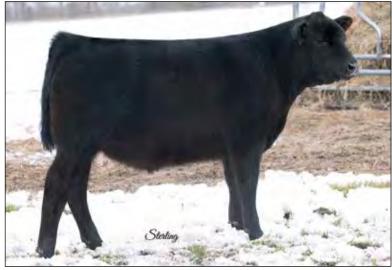

 2A, J239, Heifer, 19590084, 10/17/19, sired by 44 Strike Force 6003. Ultrasounded on 2-10-2020, 30 days safe to Poss Maverick, due 10-20-2020.
 Safe to Maverick

Gerious Power Cows

Lot 2

One of the top combination females to ever be offered by Belle Point, Ruby 73030 blends the \$100,000 calving-ease and carcass sire 44 Bragging Rights 4372 with the foundation member of the Callaway RE producing Ruby family, Ruby 3032.

Her dam served as a third-generation donor in the 44 Farms program.