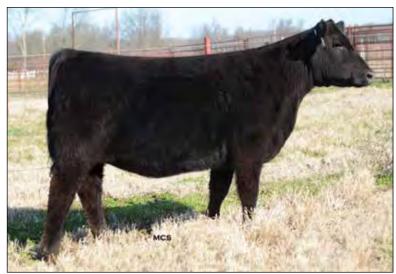

|                                              | FAT<br>+.002 | \$M<br>+67 | <b>\$W</b><br>+82                                      | \$B<br>+140                        | <b>\$C</b><br>+249 |

Sells open.

#### Hoover Angus on MOGCK Entice:

"Boasting a +326 \$C, Entice not only nails it on paper, but also stamps his high growth progeny with thickness, style, and a commanding presence! His outcross pedigree makes him a very a "fresh" find for the breed.

Entice offers a correct skeleton and exceptional phenotypic presence in a mid-6 frame. He is wide-based, super long, big-ribbed, square-hipped, tight-sheathed, and has abundant thickness. He has a very nice disposition, which is validated by his score of 1 on the 50K test for Docility. Entice exhibits superior foot shape."



Belle Blackcap B19 – Lot 11

| 11                             | Belle           | Blacl          | kcap              | <b>b</b> B19                                                            |                    |                     |  |  |
|--------------------------------|-----------------|----------------|-------------------|-------------------------------------------------------------------------|--------------------|---------------------|--|--|
|                                | Birth Date: 2-1 | -2019          | Cow *             | 19501233                                                                | Tat                | too: B19            |  |  |
|                                | +*Hoover No     | Doubt          |                   | #*Mogck Bi