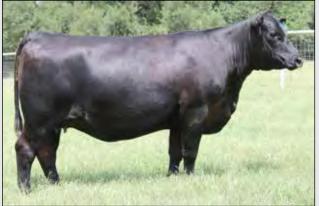

#### Rita 8773 is an outstanding high Marb. first calf heifer sired by the longtime foundation female sire in the ABS Global roster, Payweight 1682, produced by the \$180,000 valued Express Ranches and Vista Farms donor, Sunrise 1482.

+112

Full and maternal siblings to this tremendous first calf heifer and lead-off female include: Rita 6840, the \$97,500 top-selling fall yearling of the 2017 Big Event selling to Deer Valley Farm; Sunrise 68736, the \$90,000 second high-selling bred heifer of the 2018 Big Event selected by Optum Angus; Rita 8713, the \$80,000 valued half interest selection of Cal Nash Ranch in the 2018 Big Event; the \$25,000 selection of Riverbend Ranch in the 2018 Bases Loaded Sale, and many more!