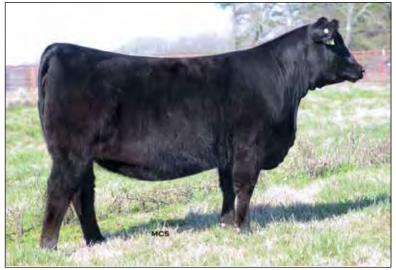

#### Lot 3

Stemming from one of the top producing families ever developed in the Thomas Angus Ranch performance program, Carol 6331 blends the proven female sire, Ten X, with a direct daughter of the herd sire producer, RE sire, Summitcrest Complete.

Carol 6331 is a full sister-in-blood to the popular and proven Thomas Angus Ranch, Stevenson Angus and TC Ranch sire, Big River 4081.

Thomas Carol 6331 – Lot 3

| Thoma            | as Caro                                                                                 | ol 6331                                                                                                                              |                                                                                                                                                                                                                                                                                                                  |
|------------------|-----------------------------------------------------------------------------------------|--------------------------------------------------------------------------------------------------------------------------------------|------------------------------------------------------------------------------------------------------------------------------------------------------------------------------------------------------------------------------------------------------------------------------------------------------------------|
| Birth Date: 2-17 | -2016 Cov                                                                               | v *18461636                                                                                                                          | Tattoo: 6331                                                                                                                                                                                                                                                                                                     |
| #*Mytty In Foci  | JS                                                                                      |                                                                                                                                      |                                                                                                                                                                                                                                                                                                                  |
| #AAR Lady Kelt   | on 5551                                                                                 | Mytty Countess<br>SAV Adaptor 2                                                                                                      | \$ 906<br>213<br>Nton 504P                                                                                                                                                                                                                                                                                       |
|                  |                                                                                         | TIOAI Lauy N                                                                                                                         | 11011 J04D                                                                                                                                                                                                                                                                                                       |
| #*Summitcrest    | Complete 1P55                                                                           | #CF Right Desi                                                                                                                       | gn 1802                                                                                                                                                                                                                                                                                                          |
| +Thomas Carol    | 7595                                                                                    | #+*Rito 112 of                                                                                                                       | 2536 Rito 616                                                                                                                                                                                                                                                                                                    |
| BW               | WW                                                                                      | YW                                                                                                                                   | MILK                                                                                                                                                                                                                                                                                                             |
| +.8              | +65                                                                                     | +116                                                                                                                                 | +34                                                                                                                                                                                                                                                                                                              |
|                  | Birth Date: 2-17<br>#*Mytty In Focu<br>#AAR Lady Kelt<br>#*Summitcrest<br>+Thomas Carol | Birth Date: 2-17-2016 Cov<br>#*Mytty In Focus<br>#AAR Lady Kelton 5551<br>#*Summitcrest Complete 1P55<br>+Thomas Carol 7595<br>BW WW | #*Mytty In Focus       #SAF Focus of Mytty Countess         #AAR Lady Kelton 5551       SAV Adaptor 2'         #HSAF Lady Ke       #HSAF Lady Ke         #*Summitcrest Complete 1P55       #CF Right Desi Summitcrest E         +Thomas Carol 7595       #+Rito 112 of Thomas Carol         BW       WW       YW |

+46 +.85 +.85 -.001 +71 +83 +156 +273 ■ 3A, I109, Heifer, 19597856, 9/7/19, sired by Whitestone 18-Million

Ultrasounded on 2-10-2020, 60 days safe to Bar R Jet Black 5063, due 9-18-2020.

44 Bragging Rights 4372 – Sire of Lot 2