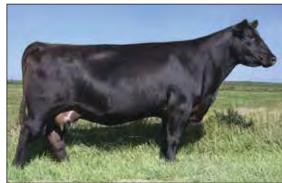

Bred by 44 Farms, Cameron, TX

Top 1% for WW, YW, RADG, MW, CW, RE, \$F and \$B

A growth and RE standout, produced by a Discovery daughter who goes back to the legendary Ideal cow family.

\*18913998

SIRE: VAR Index 3282 DAM: BHR Marjorie 310 560, by VAR Discovery 2240

| CE  | Ð   | Bit  | th  | Wea   | ning | Year | rling | S      | С     | M          | ilk   |
|-----|-----|------|-----|-------|------|------|-------|--------|-------|------------|-------|
| EPD | ACC | EPD  | ACC | EPD   | ACC  | EPD  | ACC   | EPD    | ACC   | EPD        | ACC   |
| +5  | .39 | +2.5 | .58 | +78   | .42  | +139 | .38   | +.67   | .39   | +19        | .31   |
| C   | W   | Ma   | ırb | R     | E    | F/   | Т     | Beef \ | /alue | Combined \ | /alue |
| EPD | ACC | EPD  | ACC | EPD   | ACC  | EPD  | ACC   | \$     | В     | \$C        |       |
| +67 | .42 | +.78 | .38 | +1.08 | .38  | 019  | .35   | +1     | 83    | +271       |       |

Bred by Blue Hill Ranch, Leith, ND

Top 2% for RE, Top 3% for YW, CW, Top 4% WW, \$B

44 herd sire Index 3282's outcross calving ease genetics match up with popular bloodlines. His offspring have thickness and capacity.