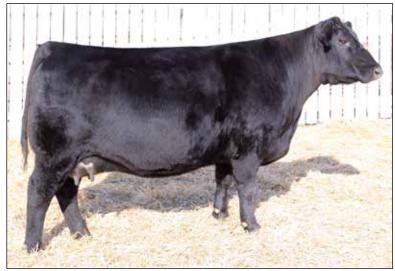

Genomic EPDs are in progress and will be available sale day.

+\*GAR Sunrise 1482

3F Epic 4631

EXAR Monumental 6056B \*18379347

EXAR Rita 8773 +\*19086182

1+8

44 Ruby 73030 - Lot 2

| 2                 | 44 Rub            | oy 73               | 030                                           | )                             |                      |  |  |
|-------------------|-------------------|---------------------|-----------------------------------------------|-------------------------------|----------------------|--|--|
|                   | Birth Date: 3-28- | 2017                | Cow +'                                        | 18793601                      | Tattoo: 73030        |  |  |
| 44 Bragging Right | #*VAR Discove     | ry 2240             |                                               | #*AAR Ten X<br>+*Deer Valley  |                      |  |  |
| +*17894794        | +*44 Ruby 235     | 7                   |                                               | #*Connealy Ca<br>+*44 Ruby X1 | apitalist 028        |  |  |
| 44 Ruby 3032      | #*EF Authentic    | 0829                | #+GAR New Design 5050<br>2 Bar Objective 7836 |                               |                      |  |  |
| +*17429499        | +*44 Ruby 546     | X                   |                                               | #+*Werner Wa<br>B/R Ruby 122  | ar Party 2417        |  |  |
| CED               | BW                | WW                  |                                               | YW                            | MILK                 |  |  |
| +7                | +2.0              | +71                 |                                               | +126                          | +32                  |  |  |
|                   | ARB RE<br>94 +.99 | <b>FAT</b><br>+.021 | \$M<br>+85                                    | \$W<br>+84                    | \$B \$C<br>+170 +305 |  |  |

 2A, J239, Heifer, 19590084, 10/17/19, sired by 44 Strike Force 6003. Ultrasounded on 2-10-2020, 30 days safe to Poss Maverick, due 10-20-2020.
 Safe to Maverick

Gerious Power Cows

Lot 2

One of the top combination females to ever be offered by Belle Point, Ruby 73030 blends the \$100,000 calving-ease and carcass sire 44 Bragging Rights 4372 with the foundation member of the Callaway RE producing Ruby family, Ruby 3032.

Her dam served as a third-generation donor in the 44 Farms program.