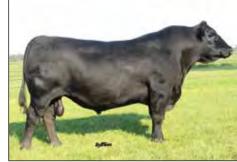

Belle Point's herd sires are featured on pages 2 and 3. You can see them and their progeny here on the ranch March 28.

All-around improvement specialist. His Lot 14 daughter is featured to tell his story!

Complete and powerful. Dam is direct daughter of Lucy 11209. Lot 1 of 2018 44 Farms Bull Sale.

His dam J/R Queen of New Design 356H \*18550953

SIRE: Rito 3S10 of 9Q15 Progress DAM: J/R Queen of New Design 356H, by Summitcrest Complete 1P55

| C   | D   | Bi    | rth | Wea   | ning | Yea   | ling | S       | С     | M        | ilk   |
|-----|-----|-------|-----|-------|------|-------|------|---------|-------|----------|-------|
| EPD | ACC | EPD   | ACC | EPD   | ACC  | EPD   | ACC  | EPD     | ACC   | EPD      | ACC   |
| +13 | .38 | +.9   | .61 | +57   | .42  | +103  | .36  | +.75 .4 |       | +35      | .28   |
| C   | W   | Ma    | arb | R     | E    | F/    | Т    | Beef    | /alue | Combined | Value |
| EPD | ACC | EPD   | ACC | EPD   | ACC  | EPD   | ACC  | \$B     |       | \$C      |       |
| +54 | .37 | +1.03 | .34 | +1.02 | .34  | +.019 | .30  | +1      | 68    | +26      | 6     |

Bred by Pearcy Angus Ranch LLC, Fairy, TX

Top 3% for RE, Top 4% Milk

His dam 44 Lucy 4775 Direct daughter of the herd sire maker Lucy 11209

+\*18863642 SIRE: 44 Arsenal 4W07 DAM: 44 Lucy 4775, by VAR Discovery 2240