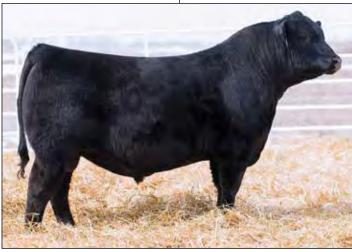

#### **EXAR MONUMENTAL 6056B**

\*18379347

SIRE: 3F Epic 4631 DAM: FWY 7008 of C085 4029. by AAR Ten X 7008 S A

|     |     |       |     |      | , <b>,</b> |       |       |        |       |     |     |
|-----|-----|-------|-----|------|------------|-------|-------|--------|-------|-----|-----|
| C   | ED  | Bir   | rth | Wea  | ning       | Yea   | rling | S      | С     | M   | ilk |
| EPD |     |       | ACC | EPD  | ACC        | EPD   | ACC   | EPD    | ACC   | EPD | ACC |
| +10 | .81 | 2     | .93 | +70  | .90        | +128  | .83   | +1.07  | .85   | +26 | .34 |
| (   | w   | Ma    | arb | R    | E          | F/    | λT    | Beef ' | Value |     |     |
| EPD | ACC | EPD   | ACC | EPD  | ACC        | EPD   | ACC   | \$B    |       |     |     |
| +60 | .55 | +1.27 | .49 | +.62 | .49        | +.037 | .50   | +179   |       |     |     |

#### **EXAR GURU 8719B**

+\*19066319 SIRE: EXAR Monumental 6056B DAM: EXAR Blackcap 9384, by EXAR Denver 2002B CED Birth Weaning Yearling EPD ACC EPD ACC EPD ACC FPD ACC +8 .42 +2.2 .60 +81 .44 +138 .40 +.66 .50 +28 .29

Beef Value \$B

+69 .41 +1.30 .38 +.73 .38 +.002 .35 +201