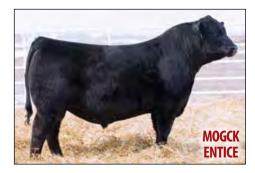

#### **MOGCK ENTICE**

+\*18952921

SIRE: SydGen Enhance

DAM: MOGCK Erica 2255, Mogck Sure Shot 253

| UEL | )   | BII  | 140 | wea  | ining | real | riing | 5      |       | M   | lik |
|-----|-----|------|-----|------|-------|------|-------|--------|-------|-----|-----|
| EPD | ACC | EPD  | ACC | EPD  | ACC   | EPD  | ACC   | EPD    | ACC   | EPD | ACC |
| +4  | .62 | +2.7 | .83 | +81  | .76   | +143 | .60   | +2.28  | .65   | +26 | .29 |
| CW  | /   | Ma   | ırb | R    | E     | F/   | AT    | Beef \ | /alue |     |     |
| EPD | ACC | EPD  | ACC | EPD  | ACC   | EPD  | ACC   | \$E    | 3     |     |     |
| +69 | .46 | +.82 | .40 | +.82 | .43   | 012  | .39   | +188   |       |     |     |

Take your pick of MOGCK ENTICE daughters bred by

Belle Point retains flush rights for the chosen female to obtain a minimum of 6 embryos.

MOGCK Entice - Sire of Lots 9 and 10

Blkcp Mary of Ellston V136 - Lot 10