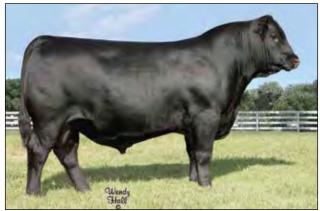

Belle Point's herd sires are featured on pages 2 and 3. You can see them and their progeny here on the ranch March 28.

All-around improvement specialist. His Lot 14 daughter is featured to tell his story!

Complete and powerful. Dam is direct daughter of Lucy 11209. Lot 1 of 2018 44 Farms Bull Sale.

His dam J/R Queen of New Design 356H \*18550953

SIRE: Rito 3S10 of 9Q15 Progress DAM: J/R Queen of New Design 356H, by Summitcrest Complete 1P55

| C   | D   | Bi    | rth | Wea   | ning | Yea   | ling | S       | С     | M        | ilk   |
|-----|-----|-------|-----|-------|------|-------|------|---------|-------|----------|-------|
| EPD | ACC | EPD   | ACC | EPD   | ACC  | EPD   | ACC  | EPD     | ACC   | EPD      | ACC   |
| +13 | .38 | +.9   | .61 | +57   | .42  | +103  | .36  | +.75 .4 |       | +35      | .28   |
| C   | W   | Ma    | arb | R     | E    | F/    | Т    | Beef    | /alue | Combined | Value |
| EPD | ACC | EPD   | ACC | EPD   | ACC  | EPD   | ACC  | \$B     |       | \$C      |       |
| +54 | .37 | +1.03 | .34 | +1.02 | .34  | +.019 | .30  | +1      | 68    | +26      | 6     |

Bred by Pearcy Angus Ranch LLC, Fairy, TX

Top 3% for RE, Top 4% Milk

His dam 44 Lucy 4775 Direct daughter of the herd sire maker Lucy 11209

+\*18863642 SIRE: 44 Arsenal 4W07 DAM: 44 Lucy 4775, by VAR Discovery 2240