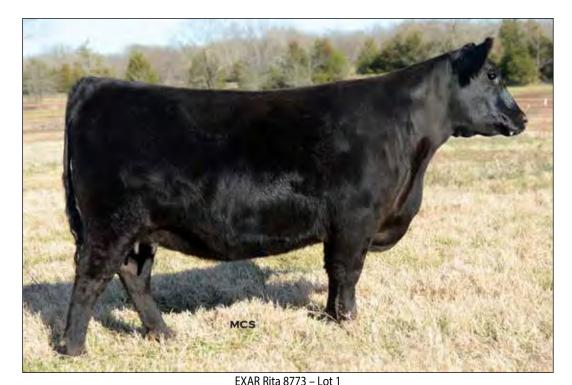

The 2020 Belle Point Ranch sale offers outstanding opportunities for all breeders. Lot 1, EXAR Rita 8773, selling one half interest along with a January 15, 2020 heifer calf at side. A young, high marbling daughter of Basin Payweight 1682! Lot 3, Thomas Carol 6331, a full sister to the Thomas herd sire Thomas Big River, sells with a 9/7/19 heifer calf at side. Note too the special features Lot 7, IVF of the maternal sister to Mill Brae Identified, and Lot 8, half interest in the maternal sister to Musgrave 316 Stunner.

| EXAR Rita 8773 |                          |                                    |              |  |  |  |  |  |  |  |
|----------------|--------------------------|------------------------------------|--------------|--|--|--|--|--|--|--|
| Bi             | rth Date: 2-21-2018      | Cow +*19086182                     | Tattoo: 8773 |  |  |  |  |  |  |  |
| aht 1682       | #+*Basin Payweight 006S  | #Vermilion Payw<br>+Basin Lucy 382 |              |  |  |  |  |  |  |  |
|                | 21AR 0 Lass 7017         | #HARB Pendleto<br>21AR O Lass F24  | n 765 JH     |  |  |  |  |  |  |  |
| 1482           | +*GAR Sunrise            | #MCC Daybreak<br>+*GAR Objective   | 0007         |  |  |  |  |  |  |  |
| 1402           | +*GAR 5050 New Design T1 |                                    | ian 5050     |  |  |  |  |  |  |  |

 CWT
 MARB
 RE
 FAT
 SM
 SW
 SB

 +37
 +1.37
 +.18
 +.026
 +56
 +76
 +153

+65

Offering half interest in all live calves and all ET production.

Basin Payweig #+\*17038724

HCISCK

GAR Sunrise 1 +\*17353777

#### Rita 8773 is an outstanding high Marb. first calf heifer sired by the longtime foundation female sire in the ABS Global roster, Payweight 1682, produced by the \$180,000 valued Express Ranches and Vista Farms donor, Sunrise 1482.

+112

Full and maternal siblings to this tremendous first calf heifer and lead-off female include: Rita 6840, the \$97,500 top-selling fall yearling of the 2017 Big Event selling to Deer Valley Farm; Sunrise 68736, the \$90,000 second high-selling bred heifer of the 2018 Big Event selected by Optum Angus; Rita 8713, the \$80,000 valued half interest selection of Cal Nash Ranch in the 2018 Big Event; the \$25,000 selection of Riverbend Ranch in the 2018 Bases Loaded Sale, and many more!