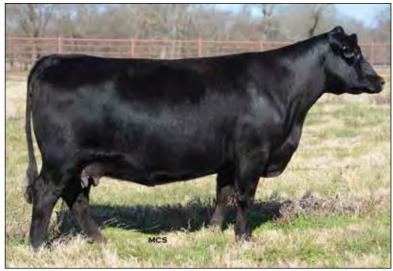

| EXAR Rita 8773 |                          |                                    |              |  |  |  |  |  |  |  |
|----------------|--------------------------|------------------------------------|--------------|--|--|--|--|--|--|--|
| Bi             | rth Date: 2-21-2018      | Cow +*19086182                     | Tattoo: 8773 |  |  |  |  |  |  |  |
| aht 1682       | #+*Basin Payweight 006S  | #Vermilion Payw<br>+Basin Lucy 382 |              |  |  |  |  |  |  |  |
|                | 21AR 0 Lass 7017         | #HARB Pendleto<br>21AR O Lass F24  | n 765 JH     |  |  |  |  |  |  |  |
| 1482           | +*GAR Sunrise            | #MCC Daybreak<br>+*GAR Objective   | 0007         |  |  |  |  |  |  |  |
| 1402           | +*GAR 5050 New Design T1 |                                    | ian 5050     |  |  |  |  |  |  |  |

 CWT
 MARB
 RE
 FAT
 SM
 SW
 SB

 +37
 +1.37
 +.18
 +.026
 +56
 +76
 +153

+65

Offering half interest in all live calves and all ET production.

Basin Payweig #+\*17038724

HCISCK

GAR Sunrise 1 +\*17353777

#### Rita 8773 is an outstanding high Marb. first calf heifer sired by the longtime foundation female sire in the ABS Global roster, Payweight 1682, produced by the \$180,000 valued Express Ranches and Vista Farms donor, Sunrise 1482.

+112

Full and maternal siblings to this tremendous first calf heifer and lead-off female include: Rita 6840, the \$97,500 top-selling fall yearling of the 2017 Big Event selling to Deer Valley Farm; Sunrise 68736, the \$90,000 second high-selling bred heifer of the 2018 Big Event selected by Optum Angus; Rita 8713, the \$80,000 valued half interest selection of Cal Nash Ranch in the 2018 Big Event; the \$25,000 selection of Riverbend Ranch in the 2018 Bases Loaded Sale, and many more!