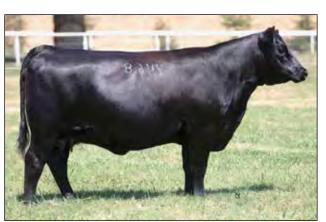

#### Top 4% for WW, YW, Top 5% CW

Rubicon River's dam was the foundation Evergreen donor for Crazy K Ranch, now owned by Mann Cattle and Bar 7 Genetics II C in Alabama.

His dam BoBo Evergreen Erica 2529

\*17862852 SIRE: Connealy Consensus 7229 DAM: Rita 5F56 of 1198 FD, by CA Future Direction 5321

| CE        | Ð        | Bi        | rth        | Wea      | ning     | Yea       | rling     | S      | С     | Μ               | ilk     |
|-----------|----------|-----------|------------|----------|----------|-----------|-----------|--------|-------|-----------------|---------|
| EPD       | ACC      | EPD       | ACC        | EPD      | ACC      | EPD       | ACC       | EPD    | ACC   | EPD             | ACC     |
| +4        | .48      | +1.8      | .73        | +51      | .64      | +94       | .54       | +.44   | .59   | +21             | .41     |
|           |          |           |            |          |          |           |           |        |       |                 |         |
| C         | W        | Ma        | arb        | F        | E        | F/        | AT .      | Beef   | /alue | Combined        | t Value |
| C'<br>EPD | W<br>ACC | Ma<br>EPD | arb<br>ACC | R<br>EPD | E<br>ACC | F/<br>EPD | AT<br>ACC | Beef ' |       | Combined<br>\$C |         |
|           |          |           |            |          |          |           |           |        | В     |                 |         |

Bred by Woodside Farms, Winchester, VA

Son of the great Rita 5F56, famous producer of herd sires. Works on a variety of females. Daughters are functional and productive.

Woodside has an important new assignment in "the real world." On loan to neighboring Diamond C Ranch, he's serving as principal herd sire for their Hereford female unit, siring replacement females and bulls that will be used on their 500-head commercial Angus unit.