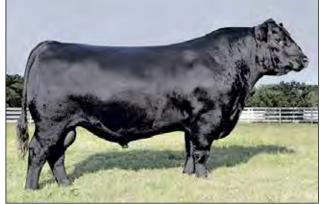

 2A, J239, Heifer, 19590084, 10/17/19, sired by 44 Strike Force 6003. Ultrasounded on 2-10-2020, 30 days safe to Poss Maverick, due 10-20-2020.
 Safe to Maverick

Gerious Power Cows

Lot 2

One of the top combination females to ever be offered by Belle Point, Ruby 73030 blends the \$100,000 calving-ease and carcass sire 44 Bragging Rights 4372 with the foundation member of the Callaway RE producing Ruby family, Ruby 3032.

Her dam served as a third-generation donor in the 44 Farms program.