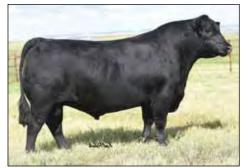

Bred by 44 Farms, Cameron, TX

Top 1% for WW, YW, RADG, MW, CW, RE, \$F and \$B

A growth and RE standout, produced by a Discovery daughter who goes back to the legendary Ideal cow family.

\*18913998

SIRE: VAR Index 3282 DAM: BHR Marjorie 310 560, by VAR Discovery 2240

| CE  | Ð   | Bit  | th  | Wea   | ning | Year | rling | S      | С     | M          | ilk   |
|-----|-----|------|-----|-------|------|------|-------|--------|-------|------------|-------|
| EPD | ACC | EPD  | ACC | EPD   | ACC  | EPD  | ACC   | EPD    | ACC   | EPD        | ACC   |
| +5  | .39 | +2.5 | .58 | +78   | .42  | +139 | .38   | +.67   | .39   | +19        | .31   |
| C   | W   | Ma   | ırb | R     | E    | F/   | Т     | Beef \ | /alue | Combined \ | /alue |
| EPD | ACC | EPD  | ACC | EPD   | ACC  | EPD  | ACC   | \$     | В     | \$C        |       |
| +67 | .42 | +.78 | .38 | +1.08 | .38  | 019  | .35   | +1     | 83    | +271       |       |

Bred by Blue Hill Ranch, Leith, ND

Top 2% for RE, Top 3% for YW, CW, Top 4% WW, \$B

44 herd sire Index 3282's outcross calving ease genetics match up with popular bloodlines. His offspring have thickness and capacity.