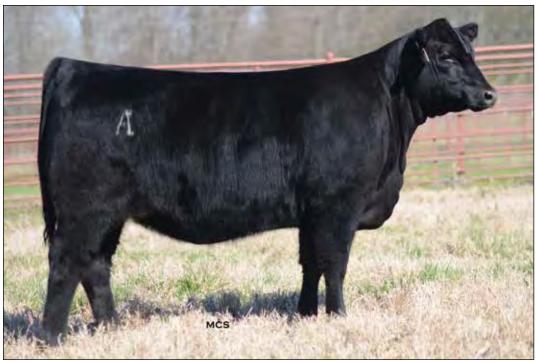

#### Top 4% for WW, YW, Top 5% CW

Rubicon River's dam was the foundation Evergreen donor for Crazy K Ranch, now owned by Mann Cattle and Bar 7 Genetics II C in Alabama.

His dam BoBo Evergreen Erica 2529

\*17862852 SIRE: Connealy Consensus 7229 DAM: Rita 5F56 of 1198 FD, by CA Future Direction 5321

| CE        | Ð        | Bi        | rth        | Wea      | ning     | Yea       | rling     | S      | С     | Μ               | ilk     |
|-----------|----------|-----------|------------|----------|----------|-----------|-----------|--------|-------|-----------------|---------|
| EPD       | ACC      | EPD       | ACC        | EPD      | ACC      | EPD       | ACC       | EPD    | ACC   | EPD             | ACC     |
| +4        | .48      | +1.8      | .73        | +51      | .64      | +94       | .54       | +.44   | .59   | +21             | .41     |
|           |          |           |            |          |          |           |           |        |       |                 |         |
| C         | W        | Ma        | arb        | F        | E        | F/        | AT .      | Beef   | /alue | Combined        | t Value |
| C'<br>EPD | W<br>ACC | Ma<br>EPD | arb<br>ACC | R<br>EPD | E<br>ACC | F/<br>EPD | AT<br>ACC | Beef ' |       | Combined<br>\$C |         |
|           |          |           |            |          |          |           |           |        | В     |                 |         |

Bred by Woodside Farms, Winchester, VA

Son of the great Rita 5F56, famous producer of herd sires. Works on a variety of females. Daughters are functional and productive.

Woodside has an important new assignment in "the real world." On loan to neighboring Diamond C Ranch, he's serving as principal herd sire for their Hereford female unit, siring replacement females and bulls that will be used on their 500-head commercial Angus unit.