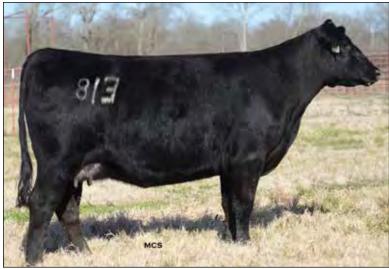

Blackcap Empress Ellston V27 - Lot 9

| g                                          | Blackc                                                                | ap E      | mpr        | ess El                                                      | Isto                             | n V27               |  |  |
|--------------------------------------------|-----------------------------------------------------------------------|-----------|------------|-------------------------------------------------------------|----------------------------------|---------------------|--|--|
|                                            | Birth Date: 1-11                                                      | -2019     | Cow 1      | 9497693                                                     | Ta                               | ttoo: V27           |  |  |
| MOCOV Enting                               | SydGen Enhand                                                         | ce        |            | *SydGen Ex                                                  | ceed 3223                        |                     |  |  |
| MOGCK Entice<br>*18952921                  | 21 #*MOGCK Erica 2255<br>SGS *Bruns Top Cut 373<br>press Ellston P282 |           |            | SydGen Rita 2618<br>Mogck Sure Shot 253<br>MOGCK Erica 2162 |                                  |                     |  |  |
| ANGUS BS<br>Bikcp Empress Ells<br>18209226 |                                                                       |           |            | *Bruns Uppe<br>#Dakota Mis<br>#TC Gridiror<br>BIkcp Empre   | ercut 610<br>is 669 Baf<br>i 258 | A306                |  |  |
| CED                                        | BW                                                                    | W         |            | YW                                                          |                                  | MILK                |  |  |
| +6                                         | +2.6                                                                  | +6        |            | +113                                                        |                                  | +30                 |  |  |
| CWT MA<br>+58 +.4                          |                                                                       | FAT<br>+0 | \$M<br>+57 | \$W<br>+71                                                  | \$B<br>+149                      | \$ <b>c</b><br>+250 |  |  |

Sells open.

Two sensational balanced-trait Entice daughters from the steadfast Empress Ellston and Mary of Ellston families of the Hoover performance program – your opportunity to get in EARLY on a hot new sire!