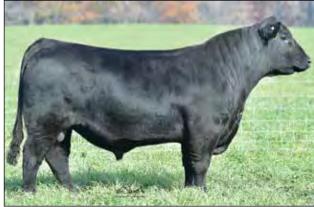

Bred by 44 Farms, Cameron, TX

Top 1% for WW, YW, RADG, MW, CW, RE, \$F and \$B

A growth and RE standout, produced by a Discovery daughter who goes back to the legendary Ideal cow family.

\*18913998

SIRE: VAR Index 3282 DAM: BHR Marjorie 310 560, by VAR Discovery 2240

| CE  | Ð   | Bit  | th  | Wea   | ning | Year | rling | S      | С     | M          | ilk   |
|-----|-----|------|-----|-------|------|------|-------|--------|-------|------------|-------|
| EPD | ACC | EPD  | ACC | EPD   | ACC  | EPD  | ACC   | EPD    | ACC   | EPD        | ACC   |
| +5  | .39 | +2.5 | .58 | +78   | .42  | +139 | .38   | +.67   | .39   | +19        | .31   |
| C   | W   | Ma   | ırb | R     | E    | F/   | Т     | Beef \ | /alue | Combined \ | /alue |
| EPD | ACC | EPD  | ACC | EPD   | ACC  | EPD  | ACC   | \$     | В     | \$C        |       |
| +67 | .42 | +.78 | .38 | +1.08 | .38  | 019  | .35   | +1     | 83    | +271       |       |

Bred by Blue Hill Ranch, Leith, ND

Top 2% for RE, Top 3% for YW, CW, Top 4% WW, \$B

44 herd sire Index 3282's outcross calving ease genetics match up with popular bloodlines. His offspring have thickness and capacity.