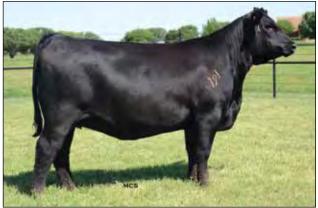

\*17862852 SIRE: Connealy Consensus 7229 DAM: Rita 5F56 of 1198 FD, by CA Future Direction 5321

| CE        | Ð        | Bi        | rth        | Wea      | ning     | Yea       | rling     | S      | С     | Μ               | ilk     |
|-----------|----------|-----------|------------|----------|----------|-----------|-----------|--------|-------|-----------------|---------|
| EPD       | ACC      | EPD       | ACC        | EPD      | ACC      | EPD       | ACC       | EPD    | ACC   | EPD             | ACC     |
| +4        | .48      | +1.8      | .73        | +51      | .64      | +94       | .54       | +.44   | .59   | +21             | .41     |
|           |          |           |            |          |          |           |           |        |       |                 |         |
| C         | W        | Ma        | arb        | F        | E        | F/        | AT .      | Beef   | /alue | Combined        | t Value |
| C'<br>EPD | W<br>ACC | Ma<br>EPD | arb<br>ACC | R<br>EPD | E<br>ACC | F/<br>EPD | AT<br>ACC | Beef ' |       | Combined<br>\$C |         |
|           |          |           |            |          |          |           |           |        | В     |                 |         |

Bred by Woodside Farms, Winchester, VA

Son of the great Rita 5F56, famous producer of herd sires. Works on a variety of females. Daughters are functional and productive.

Woodside has an important new assignment in "the real world." On loan to neighboring Diamond C Ranch, he's serving as principal herd sire for their Hereford female unit, siring replacement females and bulls that will be used on their 500-head commercial Angus unit.

Woodside is a maternal brother to Rito 9013 and Rito 9M25

His dam Rita 5F56 of 1I98 FD

Bred by Landi K McFarland, Hoover Angus, Ellston, Iowa Top 1% for WW, YW, MW, CW, Top 2% \$F, \$B

Landi McFarland-Livingston on Hoover Entice V125:

"Nicely built, powerful bull, lots of body without sacrificing frame. He is a big-topped, big-hipped, meaty bull. Dam S117 was a first calf heifer and what an excellent job she did! She is a 6th generation daughter of the famed C57. No other cow family has the influence in this year's sale as this Blackcap Empress Ellston family. Save all the daughters this guy makes! He should sire excellent females with good dispositions, excellent udders and pleasing phenotype."