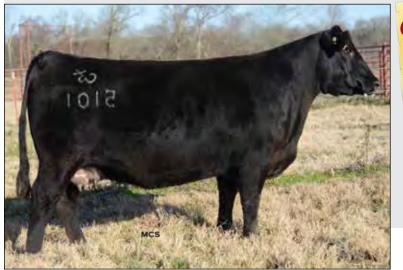

#### Parking is nearby, and complimentary SHUTTLE SERVICE is provided from our NEW HOTEL HEADQUARTERS Homewood Suites!

Mill Brae CP Blackcap 8282 - Lot 7 Donor

Available for IVF in late April, 2020. (Note to McMahon family: Industry standard "deal" on flushes is PDG...but WWDD? Blue light maybe?)

Presenting the opportunity to acquire an IVF flush, sired by the bull of the buyer's choice, from one of the newest additions to the Belle Point program. Blackcap 8282 is a tremendous calving-ease female sired by the very popular Confidence Plus.