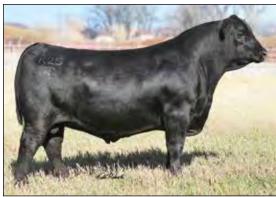

# Offering half interest in the 1682 daughter of Sunrise 1482

Basin Payweight 1682 – Sire of Lot 1

GAR Sunrise 1482 – Dam of Lot 1

Tattoo: A250

1682 Calving Ease Extreme Body Mass & Depth Elite Growth Values Daughters display: Depth of Body Easy Fleshing

Easy Fleshing Nice Udder Structure Brood Cow Look

Power with Eye Appeal Added Carcass Genetics Elite Percentile Rankings Top 1% – Marb, Fat, \$G Top 2% – \$B, Docility

EXAR Monumental 6056B - Sire of Lot 1A