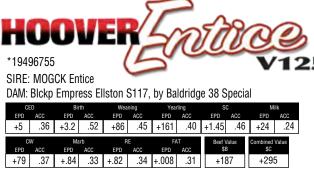

Woodside is a maternal brother to Rito 9013 and Rito 9M25

His dam Rita 5F56 of 1I98 FD

Bred by Landi K McFarland, Hoover Angus, Ellston, Iowa Top 1% for WW, YW, MW, CW, Top 2% \$F, \$B

Landi McFarland-Livingston on Hoover Entice V125:

"Nicely built, powerful bull, lots of body without sacrificing frame. He is a big-topped, big-hipped, meaty bull. Dam S117 was a first calf heifer and what an excellent job she did! She is a 6th generation daughter of the famed C57. No other cow family has the influence in this year's sale as this Blackcap Empress Ellston family. Save all the daughters this guy makes! He should sire excellent females with good dispositions, excellent udders and pleasing phenotype."

#### **MOGCK ENTICE**

+\*18952921

SIRE: SydGen Enhance

DAM: MOGCK Erica 2255, Mogck Sure Shot 253

| UEL | )   | BII  | 140 | wea  | ining | real | riing | 5      |       | M   | lik |
|-----|-----|------|-----|------|-------|------|-------|--------|-------|-----|-----|
| EPD | ACC | EPD  | ACC | EPD  | ACC   | EPD  | ACC   | EPD    | ACC   | EPD | ACC |
| +4  | .62 | +2.7 | .83 | +81  | .76   | +143 | .60   | +2.28  | .65   | +26 | .29 |
| CW  | /   | Ma   | ırb | R    | E     | F/   | AT    | Beef \ | /alue |     |     |
| EPD | ACC | EPD  | ACC | EPD  | ACC   | EPD  | ACC   | \$E    | 3     |     |     |
| +69 | .46 | +.82 | .40 | +.82 | .43   | 012  | .39   | +188   |       |     |     |

Take your pick of MOGCK ENTICE daughters bred by

Belle Point retains flush rights for the chosen female to obtain a minimum of 6 embryos.

MOGCK Entice - Sire of Lots 9 and 10

Blkcp Mary of Ellston V136 - Lot 10

#### Hoover Angus on MOGCK Entice:

"Boasting a +326 \$C, Entice not only nails it on paper, but also stamps his high growth progeny with thickness, style, and a commanding presence! His outcross pedigree makes him a very a "fresh" find for the breed.

Entice offers a correct skeleton and exceptional phenotypic presence in a mid-6 frame. He is wide-based, super long, big-ribbed, square-hipped, tight-sheathed, and has abundant thickness. He has a very nice disposition, which is validated by his score of 1 on the 50K test for Docility. Entice exhibits superior foot shape."