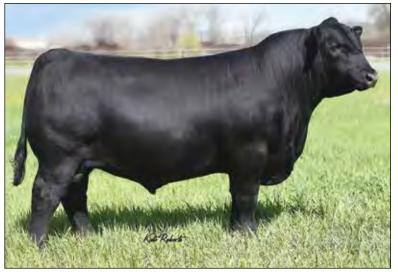

Belle Point's herd sires are featured on pages 2 and 3. You can see them and their progeny here on the ranch March 28.

All-around improvement specialist. His Lot 14 daughter is featured to tell his story!

Complete and powerful. Dam is direct daughter of Lucy 11209. Lot 1 of 2018 44 Farms Bull Sale.

His dam J/R Queen of New Design 356H \*18550953

SIRE: Rito 3S10 of 9Q15 Progress DAM: J/R Queen of New Design 356H, by Summitcrest Complete 1P55

| C   | D   | Bi    | rth | Wea   | ning | Yea   | ling | S       | С     | M        | ilk   |
|-----|-----|-------|-----|-------|------|-------|------|---------|-------|----------|-------|
| EPD | ACC | EPD   | ACC | EPD   | ACC  | EPD   | ACC  | EPD     | ACC   | EPD      | ACC   |
| +13 | .38 | +.9   | .61 | +57   | .42  | +103  | .36  | +.75 .4 |       | +35      | .28   |
| C   | W   | Ma    | arb | R     | E    | F/    | Т    | Beef    | /alue | Combined | Value |
| EPD | ACC | EPD   | ACC | EPD   | ACC  | EPD   | ACC  | \$B     |       | \$C      |       |
| +54 | .37 | +1.03 | .34 | +1.02 | .34  | +.019 | .30  | +1      | 68    | +26      | 6     |

Bred by Pearcy Angus Ranch LLC, Fairy, TX

Top 3% for RE, Top 4% Milk

His dam 44 Lucy 4775 Direct daughter of the herd sire maker Lucy 11209

+\*18863642 SIRE: 44 Arsenal 4W07 DAM: 44 Lucy 4775, by VAR Discovery 2240