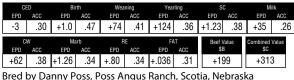

Danny Poss on Poss Maverick 948: "Clean look, long spine, big hip...a perfect footed bull. His dam is an absolute phenotypic standout who raised one of the high indexing bull calves this year. Maverick 948 combines two of the most elite animals ever produced on our ranch to create what we feel is a masterpiece of a bull."