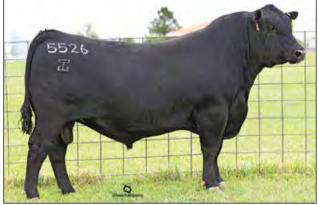

# **INTRODUCING OUR NEWEST HERD SIRES**

RibFat Ratio Adi RumpFat RumpFat Ratio Adi 205 WW Ratio Adi YW YW Ratio Adi Scrotal IMF Ratio 125 1257 38.5 5.85 130 13.1 107 125 .31 115

Top 1% for \$B, Top 2% for Marb, \$W, \$G, Top 3% \$F

Danny Poss on Poss Maverick 948: "Clean look, long spine, big hip...a perfect footed bull. His dam is an absolute phenotypic standout who raised one of the high indexing bull calves this year. Maverick 948 combines two of the most elite animals ever produced on our ranch to create what we feel is a masterpiece of a bull."