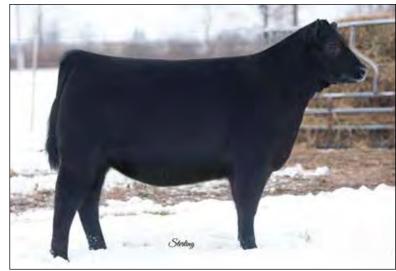

#### Rita 8773 is an outstanding high Marb. first calf heifer sired by the longtime foundation female sire in the ABS Global roster, Payweight 1682, produced by the \$180,000 valued Express Ranches and Vista Farms donor, Sunrise 1482.

+112

Full and maternal siblings to this tremendous first calf heifer and lead-off female include: Rita 6840, the \$97,500 top-selling fall yearling of the 2017 Big Event selling to Deer Valley Farm; Sunrise 68736, the \$90,000 second high-selling bred heifer of the 2018 Big Event selected by Optum Angus; Rita 8713, the \$80,000 valued half interest selection of Cal Nash Ranch in the 2018 Big Event; the \$25,000 selection of Riverbend Ranch in the 2018 Bases Loaded Sale, and many more!