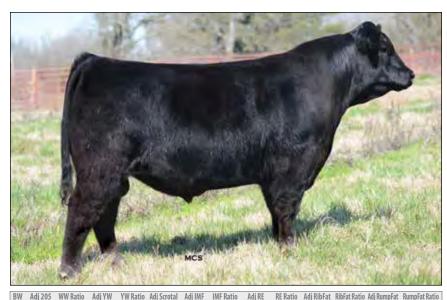

# **INTRODUCING OUR NEWEST HERD SIRES**

RibFat Ratio Adi RumpFat RumpFat Ratio Adi 205 WW Ratio Adi YW YW Ratio Adi Scrotal IMF Ratio 125 1257 38.5 5.85 130 13.1 107 125 .31 115

Top 1% for \$B, Top 2% for Marb, \$W, \$G, Top 3% \$F