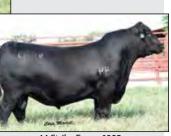

Bred by 44 Farms, Cameron, TX

Top 1% for WW, YW, RADG, MW, CW, RE, \$F and \$B

A growth and RE standout, produced by a Discovery daughter who goes back to the legendary Ideal cow family.

\*18913998

SIRE: VAR Index 3282 DAM: BHR Marjorie 310 560, by VAR Discovery 2240

Bred by Blue Hill Ranch, Leith, ND

Top 2% for RE, Top 3% for YW, CW, Top 4% WW, \$B

44 herd sire Index 3282's outcross calving ease genetics match up with popular bloodlines. His offspring have thickness and capacity.