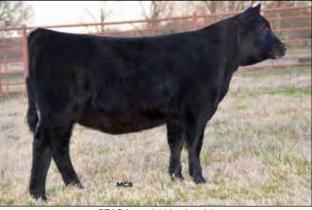

# **INTRODUCING OUR NEWEST HERD SIRES**

RibFat Ratio Adi RumpFat RumpFat Ratio Adi 205 WW Ratio Adi YW YW Ratio Adi Scrotal IMF Ratio 125 1257 38.5 5.85 130 13.1 107 125 .31 115

Top 1% for \$B, Top 2% for Marb, \$W, \$G, Top 3% \$F

Danny Poss on Poss Maverick 948: "Clean look, long spine, big hip...a perfect footed bull. His dam is an absolute phenotypic standout who raised one of the high indexing bull calves this year. Maverick 948 combines two of the most elite animals ever produced on our ranch to create what we feel is a masterpiece of a bull."