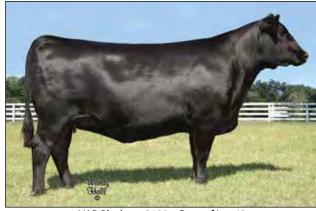

Bred by 44 Farms, Cameron, TX

Top 1% for WW, YW, RADG, MW, CW, RE, \$F and \$B

A growth and RE standout, produced by a Discovery daughter who goes back to the legendary Ideal cow family.

\*18913998

SIRE: VAR Index 3282 DAM: BHR Marjorie 310 560, by VAR Discovery 2240

| CE  | Ð   | Bit  | th  | Wea   | ning | Year | rling | S      | С     | M          | ilk   |
|-----|-----|------|-----|-------|------|------|-------|--------|-------|------------|-------|
| EPD | ACC | EPD  | ACC | EPD   | ACC  | EPD  | ACC   | EPD    | ACC   | EPD        | ACC   |
| +5  | .39 | +2.5 | .58 | +78   | .42  | +139 | .38   | +.67   | .39   | +19        | .31   |
| C   | W   | Ma   | ırb | R     | E    | F/   | Т     | Beef \ | /alue | Combined \ | /alue |
| EPD | ACC | EPD  | ACC | EPD   | ACC  | EPD  | ACC   | \$     | В     | \$C        |       |
| +67 | .42 | +.78 | .38 | +1.08 | .38  | 019  | .35   | +1     | 83    | +271       |       |

Bred by Blue Hill Ranch, Leith, ND

Top 2% for RE, Top 3% for YW, CW, Top 4% WW, \$B

44 herd sire Index 3282's outcross calving ease genetics match up with popular bloodlines. His offspring have thickness and capacity.