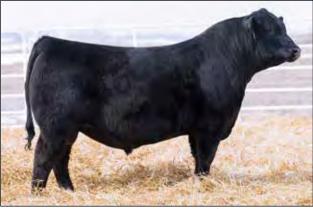

Belle Point's herd sires are featured on pages 2 and 3. You can see them and their progeny here on the ranch March 28.

All-around improvement specialist. His Lot 14 daughter is featured to tell his story!

Complete and powerful. Dam is direct daughter of Lucy 11209. Lot 1 of 2018 44 Farms Bull Sale.

His dam J/R Queen of New Design 356H \*18550953

SIRE: Rito 3S10 of 9Q15 Progress DAM: J/R Queen of New Design 356H, by Summitcrest Complete 1P55

| C   | D   | Bi    | rth | Wea   | ning | Yea   | ling | S       | С     | M        | ilk   |
|-----|-----|-------|-----|-------|------|-------|------|---------|-------|----------|-------|
| EPD | ACC | EPD   | ACC | EPD   | ACC  | EPD   | ACC  | EPD     | ACC   | EPD      | ACC   |
| +13 | .38 | +.9   | .61 | +57   | .42  | +103  | .36  | +.75 .4 |       | +35      | .28   |
| C   | W   | Ma    | arb | R     | E    | F/    | Т    | Beef    | /alue | Combined | Value |
| EPD | ACC | EPD   | ACC | EPD   | ACC  | EPD   | ACC  | \$B     |       | \$C      |       |
| +54 | .37 | +1.03 | .34 | +1.02 | .34  | +.019 | .30  | +1      | 68    | +26      | 6     |

Bred by Pearcy Angus Ranch LLC, Fairy, TX

Top 3% for RE, Top 4% Milk

His dam 44 Lucy 4775 Direct daughter of the herd sire maker Lucy 11209

+\*18863642 SIRE: 44 Arsenal 4W07 DAM: 44 Lucy 4775, by VAR Discovery 2240