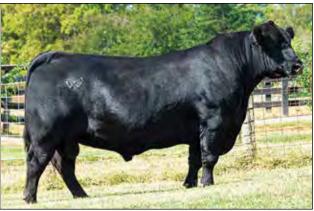

#### Top 4% for WW, YW, Top 5% CW

Rubicon River's dam was the foundation Evergreen donor for Crazy K Ranch, now owned by Mann Cattle and Bar 7 Genetics II C in Alabama.

His dam BoBo Evergreen Erica 2529

\*17862852 SIRE: Connealy Consensus 7229 DAM: Rita 5F56 of 1198 FD, by CA Future Direction 5321

| CE        | Ð        | Bi        | rth        | Wea      | ning     | Yea       | rling     | S      | С     | Μ               | ilk     |
|-----------|----------|-----------|------------|----------|----------|-----------|-----------|--------|-------|-----------------|---------|
| EPD       | ACC      | EPD       | ACC        | EPD      | ACC      | EPD       | ACC       | EPD    | ACC   | EPD             | ACC     |
| +4        | .48      | +1.8      | .73        | +51      | .64      | +94       | .54       | +.44   | .59   | +21             | .41     |
|           |          |           |            |          |          |           |           |        |       |                 |         |
| C         | W        | Ma        | arb        | F        | E        | F/        | AT .      | Beef   | /alue | Combined        | t Value |
| C'<br>EPD | W<br>ACC | Ma<br>EPD | arb<br>ACC | R<br>EPD | E<br>ACC | F/<br>EPD | AT<br>ACC | Beef ' |       | Combined<br>\$C |         |
|           |          |           |            |          |          |           |           |        | В     |                 |         |

Bred by Woodside Farms, Winchester, VA

Son of the great Rita 5F56, famous producer of herd sires. Works on a variety of females. Daughters are functional and productive.

Woodside has an important new assignment in "the real world." On loan to neighboring Diamond C Ranch, he's serving as principal herd sire for their Hereford female unit, siring replacement females and bulls that will be used on their 500-head commercial Angus unit.

Woodside is a maternal brother to Rito 9013 and Rito 9M25

His dam Rita 5F56 of 1I98 FD

Bred by Landi K McFarland, Hoover Angus, Ellston, Iowa Top 1% for WW, YW, MW, CW, Top 2% \$F, \$B

Landi McFarland-Livingston on Hoover Entice V125: