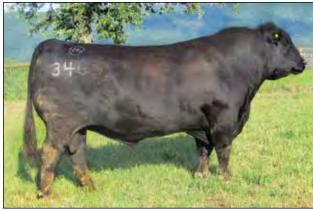

#### Lot 3

Stemming from one of the top producing families ever developed in the Thomas Angus Ranch performance program, Carol 6331 blends the proven female sire, Ten X, with a direct daughter of the herd sire producer, RE sire, Summitcrest Complete.

Carol 6331 is a full sister-in-blood to the popular and proven Thomas Angus Ranch, Stevenson Angus and TC Ranch sire, Big River 4081.

Thomas Carol 6331 – Lot 3

| Thoma            | as Caro                                                                                 | ol 6331                                                                                                                              |                                                                                                                                                                                                                                                                                                                  |
|------------------|-----------------------------------------------------------------------------------------|--------------------------------------------------------------------------------------------------------------------------------------|------------------------------------------------------------------------------------------------------------------------------------------------------------------------------------------------------------------------------------------------------------------------------------------------------------------|
| Birth Date: 2-17 | -2016 Cov                                                                               | v *18461636                                                                                                                          | Tattoo: 6331                                                                                                                                                                                                                                                                                                     |
| #*Mytty In Foci  | JS                                                                                      |                                                                                                                                      |                                                                                                                                                                                                                                                                                                                  |
| #AAR Lady Kelt   | on 5551                                                                                 | Mytty Countess<br>SAV Adaptor 2                                                                                                      | \$ 906<br>213<br>Nton 504P                                                                                                                                                                                                                                                                                       |
|                  |                                                                                         | TIOAI Lauy N                                                                                                                         | 11011 J04D                                                                                                                                                                                                                                                                                                       |
| #*Summitcrest    | Complete 1P55                                                                           | #CF Right Desi                                                                                                                       | gn 1802                                                                                                                                                                                                                                                                                                          |
| +Thomas Carol    | 7595                                                                                    | #+*Rito 112 of                                                                                                                       | 2536 Rito 616                                                                                                                                                                                                                                                                                                    |
| BW               | WW                                                                                      | YW                                                                                                                                   | MILK                                                                                                                                                                                                                                                                                                             |
| +.8              | +65                                                                                     | +116                                                                                                                                 | +34                                                                                                                                                                                                                                                                                                              |
|                  | Birth Date: 2-17<br>#*Mytty In Focu<br>#AAR Lady Kelt<br>#*Summitcrest<br>+Thomas Carol | Birth Date: 2-17-2016 Cov<br>#*Mytty In Focus<br>#AAR Lady Kelton 5551<br>#*Summitcrest Complete 1P55<br>+Thomas Carol 7595<br>BW WW | #*Mytty In Focus       #SAF Focus of Mytty Countess         #AAR Lady Kelton 5551       SAV Adaptor 2'         #HSAF Lady Ke       #HSAF Lady Ke         #*Summitcrest Complete 1P55       #CF Right Desi Summitcrest E         +Thomas Carol 7595       #+Rito 112 of Thomas Carol         BW       WW       YW |