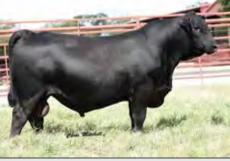

Belle Point's herd sires are featured on pages 2 and 3. You can see them and their progeny here on the ranch March 28.

All-around improvement specialist. His Lot 14 daughter is featured to tell his story!

Complete and powerful. Dam is direct daughter of Lucy 11209. Lot 1 of 2018 44 Farms Bull Sale.

His dam J/R Queen of New Design 356H \*18550953

SIRE: Rito 3S10 of 9Q15 Progress DAM: J/R Queen of New Design 356H, by Summitcrest Complete 1P55

| C   | D   | Bi    | rth | Wea   | ning | Yea   | ling | S       | С     | M        | ilk   |
|-----|-----|-------|-----|-------|------|-------|------|---------|-------|----------|-------|
| EPD | ACC | EPD   | ACC | EPD   | ACC  | EPD   | ACC  | EPD     | ACC   | EPD      | ACC   |
| +13 | .38 | +.9   | .61 | +57   | .42  | +103  | .36  | +.75 .4 |       | +35      | .28   |
| C   | W   | Ma    | arb | R     | E    | F/    | Т    | Beef    | /alue | Combined | Value |
| EPD | ACC | EPD   | ACC | EPD   | ACC  | EPD   | ACC  | \$B     |       | \$C      |       |
| +54 | .37 | +1.03 | .34 | +1.02 | .34  | +.019 | .30  | +1      | 68    | +26      | 6     |

Bred by Pearcy Angus Ranch LLC, Fairy, TX

Top 3% for RE, Top 4% Milk

His dam 44 Lucy 4775 Direct daughter of the herd sire maker Lucy 11209

+\*18863642 SIRE: 44 Arsenal 4W07 DAM: 44 Lucy 4775, by VAR Discovery 2240