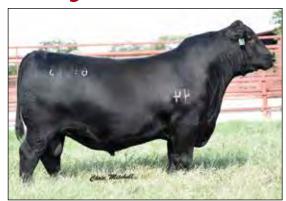

+46 +.85 +.85 -.001 +71 +83 +156 +273 ■ 3A, I109, Heifer, 19597856, 9/7/19, sired by Whitestone 18-Million

Ultrasounded on 2-10-2020, 60 days safe to Bar R Jet Black 5063, due 9-18-2020.

44 Bragging Rights 4372 – Sire of Lot 2

Poss Maverick - AI Service Sire of Lot 2

Thomas Big River 4081 - Full brother in blood to Lot 3

Bar R Jet Black 5063 – Al Service Sire of Lot 3

|                                                                                                                                                                                                                                                                                                              | Choice of<br>the Chloe<br>3/4 Sisters                                                          |                                                                                                                                                                                                                                                                                                             |
|--------------------------------------------------------------------------------------------------------------------------------------------------------------------------------------------------------------------------------------------------------------------------------------------------------------|------------------------------------------------------------------------------------------------|-------------------------------------------------------------------------------------------------------------------------------------------------------------------------------------------------------------------------------------------------------------------------------------------------------------|
| DCF Chloe 6104 – Lot 4, maternal sister to DCF Chloe 5769 (pictured page 13)                                                                                                                                                                                                                                 | Gell One                                                                                       | DCF Chloe 5772 – Lot 5, full sister to DCF Chloe 5769 (pictured page 13)                                                                                                                                                                                                                                    |
| Birth Date: 12-31-2016 Cow +*18845716 Tattoo: 6104                                                                                                                                                                                                                                                           | Serie                                                                                          | Birth Date: 9-15-2015 Cow +*18484965 Tattoo: 5772                                                                                                                                                                                                                                                           |
| #*AAR Ten X 7008 SA         #*Mytty In Focus           EXAR Stud 4658B         #AAR Lady Keiton 5551           +*17908266         +*BoBo Rita 1559         #*Summitcrest Complete 1P55           GGPLD         +DRMCTR 111 Rita 6108                                                                         | Keep One                                                                                       | #*17262835 +*Deer Valley Rita 0308 #Sitz Upward 307R                                                                                                                                                                                                                                                        |
| #*Connealy Consensus 7229       #*Connealy Consensus 7229         EXAR Chloe 2385       Blue Lilly of Conanga 16         17327756       EXAR Chloe 0601       #EXAR 263C         +Exar Chloe 2157       +Exar Chloe 2157                                                                                     |                                                                                                | GGPLD       #*Connealy Consensus 7229       #*Connealy Consensus 7229         EXAR Chloe 2385       #*Connealy Consensus 7229       #*Connealy Consensus 8         17327756       EXAR Chloe 0601       #EXAR 263C         +Exar Chloe 2157       +Exar Chloe 2157                                          |
| CED         BW         WW         YW         MILK           +12         +.7         +58         +110         +31           CWT         MARB         RE         FAT         SM         SB         \$C           +46         +.80         +.45         +.032         +63         +66         +150         +258 | Belle Point retains flush rights for<br>the chosen female to obtain<br>a minimum of 6 embryos. | GED         BW         WW         YW         MILK           +8         +.3         +61         +109         +24           CWT         MARB         RE         FAT         SM         SB         \$C           +42         +.83         +.47         +.027         +73         +68         +148         +265 |
| ■ 4A, B390, Bull, 19674816, 2/21/20, sired by 44 Index 7406                                                                                                                                                                                                                                                  | a minimum of 6 emoryos.                                                                        | <b>5</b> A, 129, Heifer, 19590045, $9/4/19$ , sired by EXAR Monumental 6056B                                                                                                                                                                                                                                |