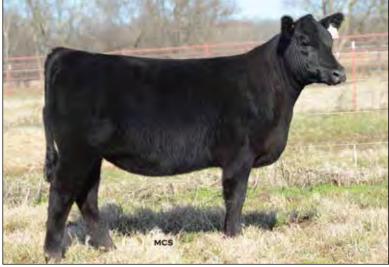

|                 | FAT<br>+0      | <u>\$М</u><br>+43 | \$W<br>+56                                                              | <u>\$В</u><br>+197 | \$ <b>€</b><br>+299 |  |  |
| Sells open.                    |                 |                |                   |                                                                         |                    |                     |  |  |

We got in early on a HOOVER KNOW HOW semen package. Here's an OPPORTUNITY to join us on a path we "know" is right!



Belle Point retains flush rights for the chosen female to obtain a minimum of 6 embryos.

Two tremendous Marb. and \$B daughters of the featured No Doubt son in the Select Sires roster and Teixeira and Hoover programs, Hoover Know How.





Hoover Know How - Sire of Lots 11 and 12



Belle Rita B369 – Lot 12

|                 | Birth Date: 2-2 | 28-2019       | Cow * | 19501241                                       | Tatt                 | oo: B369 |
|-----------------|-----------------|---------------|-------|------------------------------------------------|----------------------|----------|
| Hoover Know How | +*Hoover No     | Doubt         |       | #*Mogck Bı<br>*Miss Black                      |                      | 12       |
| *18543644       | #Blkcp Empre    | ess Ellston L | 265   | +SydGen St<br>Blkcp Empre                      | orm 8504             |          |
| <b>ANGUS</b> BS | #*VAR Disco     | voni 2210     |       |                                                |                      | 120      |
| Burns Rita 7123 | # VAI 1000      | VELY 2240