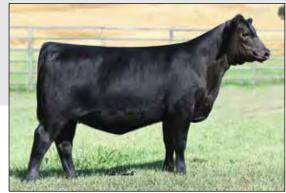

#### Rita 8773 is an outstanding high Marb. first calf heifer sired by the longtime foundation female sire in the ABS Global roster, Payweight 1682, produced by the \$180,000 valued Express Ranches and Vista Farms donor, Sunrise 1482.

+112

Full and maternal siblings to this tremendous first calf heifer and lead-off female include: Rita 6840, the \$97,500 top-selling fall yearling of the 2017 Big Event selling to Deer Valley Farm; Sunrise 68736, the \$90,000 second high-selling bred heifer of the 2018 Big Event selected by Optum Angus; Rita 8713, the \$80,000 valued half interest selection of Cal Nash Ranch in the 2018 Big Event; the \$25,000 selection of Riverbend Ranch in the 2018 Bases Loaded Sale, and many more!